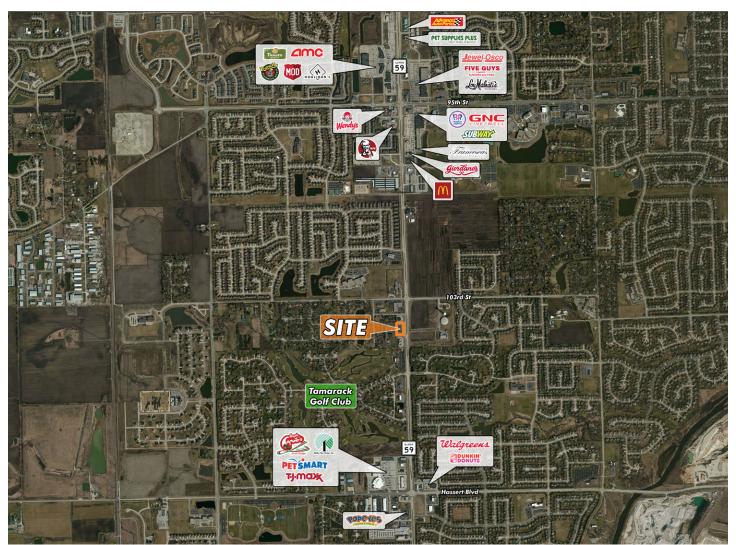

ers

Senior Vice President +1 630 573 7082 nick.peters@cbre.com



## RETAIL SPACES AVAILABLE

3027 ENGLISH ROWS AVENUE (ON ROUTE 59), NAPERVILLE, IL 60564



## PROPERTY HIGHLIGHTS

- Available: ±2,054 SF or ±3,273 SF End Unit, ±1,219 SF, and ±1,446 SF
- + Ideally suited for medical, physical therapy, retail showroom, real estate office, and other retail and service businesses
- + Distinguished Victorian-inspired retail/ office building
- + High traffic exposure to over 41,000 cars traveling daily along Route 59
- + Monument sign provides enhanced exposure to Route 59 traffic
- + Located in one of the highest income areas of Naperville





COMBINED TO ±3,273 SF

### **FOR LEASE**

## RETAIL SPACES AVAILABLE

3027 ENGLISH ROWS AVENUE (ON ROUTE 59), NAPERVILLE, IL 60564



### **AERIAL**



### **DEMOGRAPHICS**

|                     | 1 Mile    | 3 Miles   | 5 Miles   |
|---------------------|-----------|-----------|-----------|
| Population          | 9,251     | 74,230    | 201,630   |
| Estimate Households | 2,600     | 22,598    | 64,407    |
| Average HH Income   | \$203,128 | \$166,847 | \$142,309 |
| Median HH Incomes   | \$168,320 | \$138,568 | \$114,816 |
| Daytime Population  | 7,272     | 56,110    | 160,077   |

© 2020 CBRE, Inc. This information has been obtained from sources believed reliable. We have not verified it and make no guarantee, warranty or representation about it. Any projections, opinions, assumptions or estimates used are for example only and do not represent the current or future performance of the property. You and your advisors should conduct