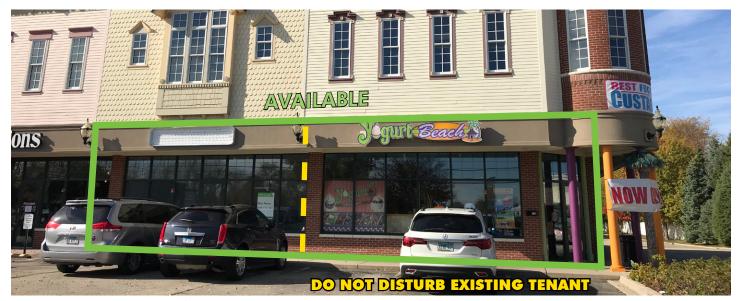

## PROPERTY HIGHLIGHTS

- Available: ±2,054 SF or ±3,273 SF End Unit, ±1,219 SF, and ±1,446 SF
- + Ideally suited for medical, physical therapy, retail showroom, real estate office, and other retail and service businesses
- + Distinguished Victorian-inspired retail/ office building
- + High traffic exposure to over 41,000 cars traveling daily along Route 59
- + Monument sign provides enhanced exposure to Route 59 traffic
- + Located in one of the highest income areas of Naperville