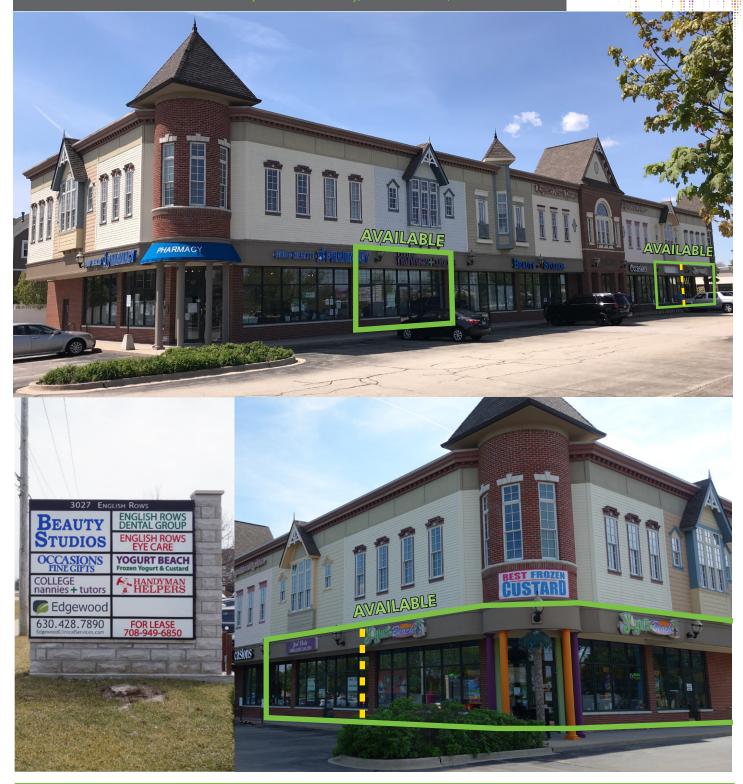

## PROPERTY HIGHLIGHTS

- Available: ±2,054 SF or ±3,273 SF End Unit, ±1,219 SF, and ±1,446 SF
- + Ideally suited for medical, physical therapy, retail showroom, real estate office, and other retail and service businesses
- + Distinguished Victorian-inspired retail/ office building
- + High traffic exposure to over 41,000 cars traveling daily along Route 59
- + Monument sign provides enhanced exposure to Route 59 traffic
- + Located in one of the highest income areas of Naperville