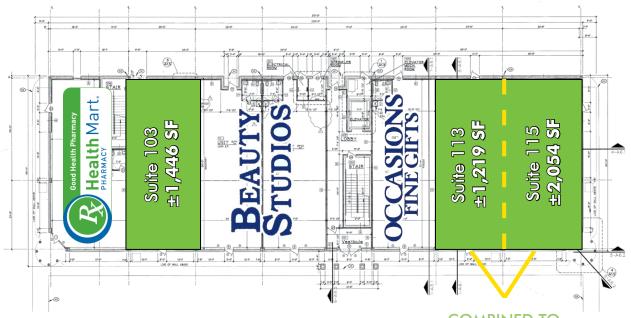

## PROPERTY HIGHLIGHTS

- Available: ±2,054 SF or ±3,273 SF End Unit, ±1,219 SF, and ±1,446 SF
- + Ideally suited for medical, physical therapy, retail showroom, real estate office, and other retail and service businesses
- + Distinguished Victorian-inspired retail/ office building
- + High traffic exposure to over 41,000 cars traveling daily along Route 59
- + Monument sign provides enhanced exposure to Route 59 traffic
- + Located in one of the highest income areas of Naperville

COMBINED TO ±3,273 SF