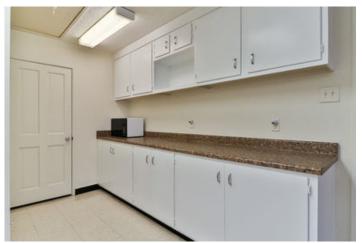

### **Overview/Comments**

Very well maintained office building right off Government street in Capital Heights. Easily visible from Government Street. Nicely kept, beautiful outdoor areas and ample parking. Lots of common areas not included in square footage such as kitchenette, restrooms, and a furnished waiting/sitting area. A Standby generator serves the suite (including A/C). Full-Service lease includes all maintenance and repairs in addition to utilities. Contact agent for more details.

# **Property Images**

IMG\_7992 IMG\_7966

Not included in square footage

Not included in square footage.

IMG\_8002

IMG\_8009

IMG-0686

IMG-0682