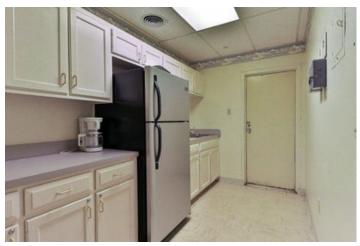

### **Overview/Comments**

Very well maintained office building right off Government street in Capital Heights. Easily visible from Government Street. Nicely kept, beautiful outdoor areas and ample parking. Lots of common areas not included in square footage such as kitchenette, restrooms, and a furnished waiting/sitting area. A Standby generator serves the suite (including A/C). Full-Service lease includes all maintenance and repairs in addition to utilities. Contact agent for more details.

# **Property Images**

IMG\_7992 IMG\_7966

Not included in square footage

Not included in square footage.

IMG\_8002

IMG\_8009

IMG-0686

IMG-0682