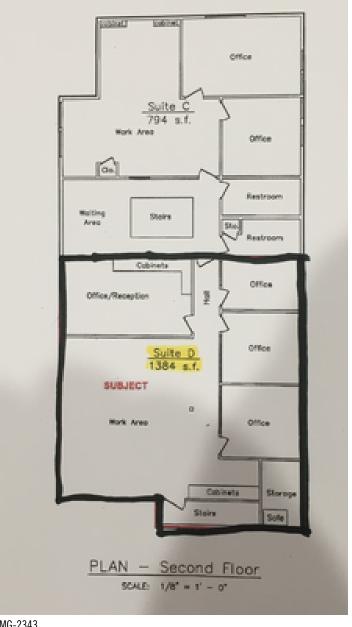

## **Available Space**

Suite/Unit Number: D Date Available:
Space Available: 1,384 SF Lease Rate:
Minimum Divisible: 1,384 SF Lease Type:
Maximum Contiguous: 1,384 SF Kitchen/Breakroom:
Space Type: Relet Parking Spaces:

ate Available: 05/01/2019
ease Rate: \$1,250 - 1,350 (Monthly)
ease Type: Full Service

se Type: Full Servion
Shen/Breakroom: Yes
king Spaces: 0

IMG-0694

Serves entire suite including A/C

IMG-2343