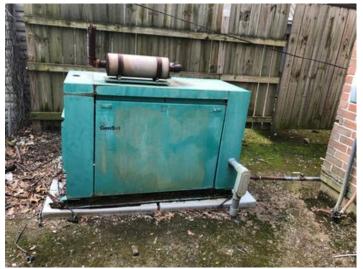

### **Overview/Comments**

Very well maintained office building right off Government street in Capital Heights. Easily visible from Government Street. Nicely kept, beautiful outdoor areas and ample parking. Lots of common areas not included in square footage such as kitchenette, restrooms, and a furnished waiting/sitting area. A Standby generator serves the suite (including A/C). Full-Service lease includes all maintenance and repairs in addition to utilities. Contact agent for more details.

IMG-0694

Serves entire suite including A/C

IMG-2343