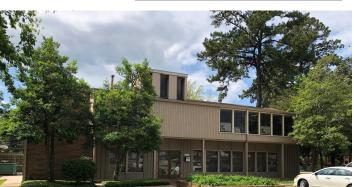

# **Well Maintained, Full Service Mid-City Office**

555 St Tammany St, Baton Rouge, LA 70806

Listing ID: 30413047
Status: Active

Property Type: Office For Lease
Office Type: Office Building
Contiguous Space: 1,384 SF
Total Available: 1,384 SF

### **Overview/Comments**

Very well maintained office building right off Government street in Capital Heights. Easily visible from Government Street. Nicely kept, beautiful outdoor areas and ample parking. Lots of common areas not included in square footage such as kitchenette, restrooms, and a furnished waiting/sitting area. A Standby generator serves the suite (including A/C). Full-Service lease includes all maintenance and repairs in addition to utilities. Contact agent for more details.