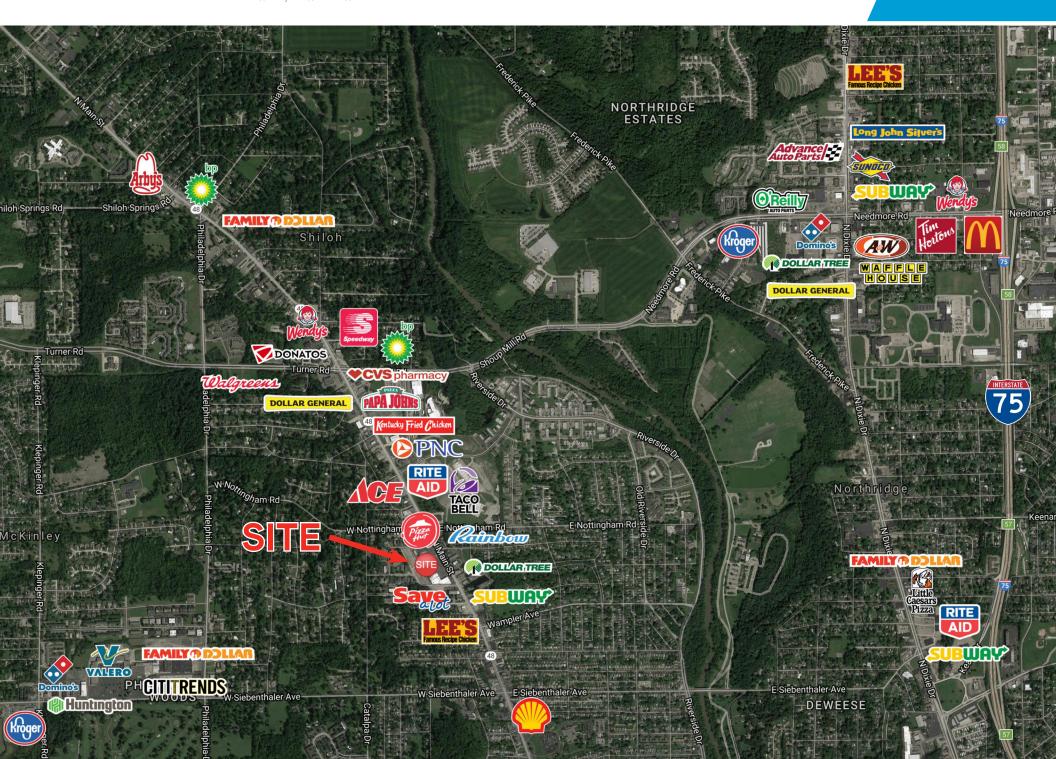

## PROPERTY HIGHLIGHTS

- Spaces available from 1,187 9,949 SF
- Join strong national tenants Save-A-Lot, ACE Hardware, Family Dollar, Rainbow, USPS, Liberty Tax, and Pizza Hut
- Center offers excellent street frontage along with high visibility
- Highly visible pylon siganage available
- 25,727 ADT- N. Main Street
- Surrounded by densely populated areaover 11,000 people in a 1 mile radius