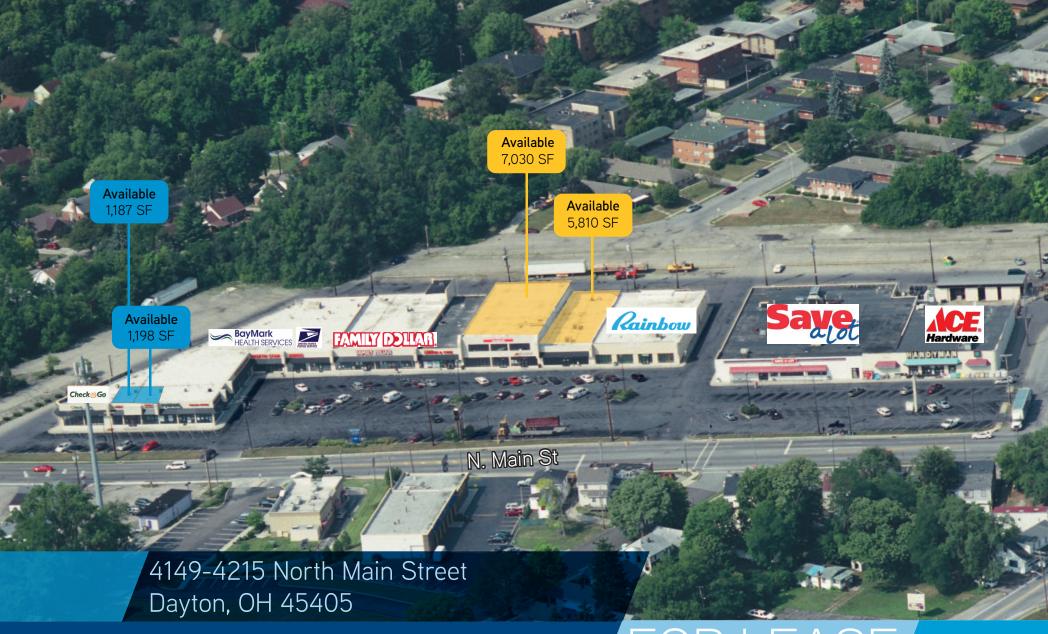

## FOR LEASE RETAIL

425 Walnut Street | Suite 120 Cincinnati, OH 4520 P: +1 513 721 420

| #  | TENANT                                     |
|----|--------------------------------------------|
| 1  | CHECK N GO                                 |
| 2  | AVAILABLE - MY NAILS - 1,187 SF            |
| 3  | AVAILABLE - KAMAL'S GOLD CENTER - 1,198 SF |
| 4  | LIBERTY TAX                                |
| 5  | WIRELESS EXPRESS                           |
| 6  | PRINCESS BEAUTY                            |
| 7A | BAYMARK HEALTH SERVICES                    |
| 7B | US POST OFFICE                             |
| 8  | FEFE'S AFRICAN HAIR BRAIDING               |
| 9  | FAMILY DOLLAR                              |
| 10 | MCGUIRES LIQUORS                           |
| 11 | AVAILABLE - 7,030 SF                       |
| 12 | PIZZA HUT                                  |
| 13 | AVAILABLE - 5,810 SF                       |
| 14 | RAINBOW                                    |

## PROPERTY HIGHLIGHTS

- Spaces available from 1,187 9,949 SF
- Join strong national tenants Save-A-Lot, ACE Hardware, Family Dollar, Rainbow, USPS, Liberty Tax, and Pizza Hut
- Center offers excellent street frontage along with high visibility
- Highly visible pylon siganage available
- 25,727 ADT- N. Main Street
- Surrounded by densely populated areaover 11,000 people in a 1 mile radius