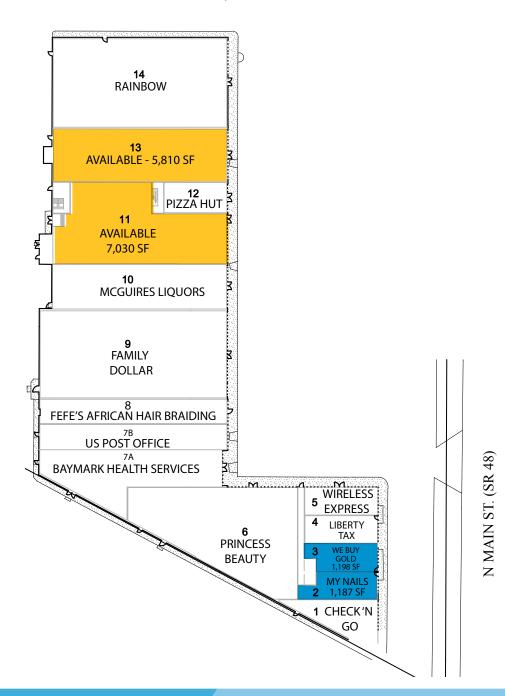

## FOR LEASE RETAIL

425 Walnut Street | Suite 120 Cincinnati, OH 4520 P: +1 513 721 420

| #  | TENANT                                     |
|----|--------------------------------------------|
| 1  | CHECK N GO                                 |
| 2  | AVAILABLE - MY NAILS - 1,187 SF            |
| 3  | AVAILABLE - KAMAL'S GOLD CENTER - 1,198 SF |
| 4  | LIBERTY TAX                                |
| 5  | WIRELESS EXPRESS                           |
| 6  | PRINCESS BEAUTY                            |
| 7A | BAYMARK HEALTH SERVICES                    |
| 7B | US POST OFFICE                             |
| 8  | FEFE'S AFRICAN HAIR BRAIDING               |
| 9  | FAMILY DOLLAR                              |
| 10 | MCGUIRES LIQUORS                           |
| 11 | AVAILABLE - 7,030 SF                       |
| 12 | PIZZA HUT                                  |
| 13 | AVAILABLE - 5,810 SF                       |
| 14 | RAINBOW                                    |