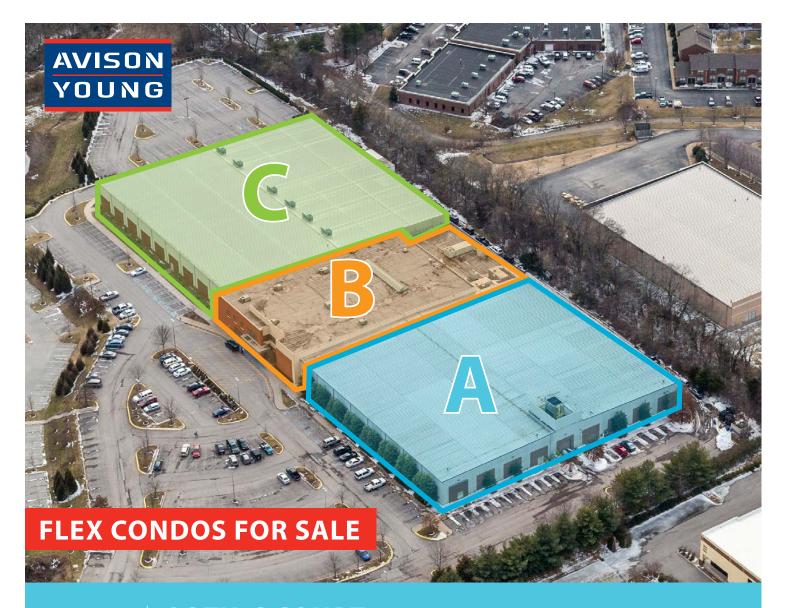

### Overview

- Total building size: 174,818 sf
- Entire building available for sale
- Divisible to 51,938 sf
- Excellent showroom/flex opportunity
- Outstanding owner/user opportunity in Cool Springs

### Building A: 54,780 sf

- Built in 2000
- 25' clear height
- Concrete tilt up construction
- Clear span space
- One floor
- Extensive restrooms built out
- Outstanding potential for a showroom/office space

# Building B: 51,938 sf

- Built in 2000
- 100% office space built out

## Building C: 68,100 sf

- Built in 2008
- Fully conditioned space
- 25' clear height
- One floor
- +/- 8,400 sf of mezzanine space
- Well positioned for conversion to showroom/office/warehouse