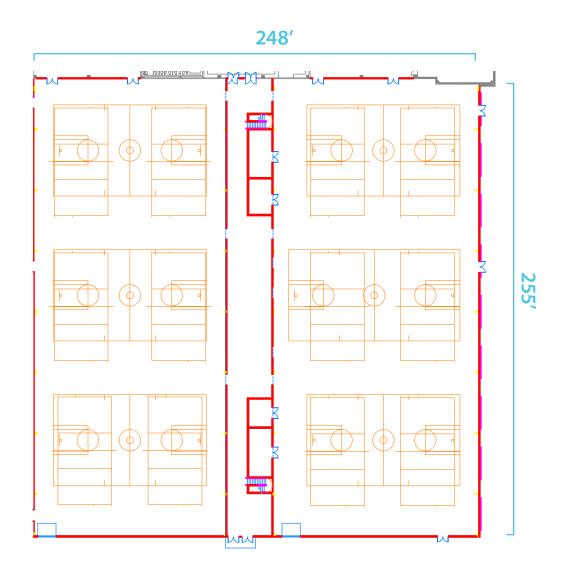

### Overview

- Total building size: 174,818 sf
- Entire building available for sale
- Divisible to 51,938 sf
- Excellent showroom/flex opportunity
- Outstanding owner/user opportunity in Cool Springs

### Building A: 54,780 sf

- Built in 2000
- 25' clear height
- Concrete tilt up construction
- Clear span space
- One floor
- Extensive restrooms built out
- Outstanding potential for a showroom/office space

# Building B: 51,938 sf

- Built in 2000
- 100% office space built out

## Building C: 68,100 sf

- Built in 2008
- Fully conditioned space
- 25' clear height
- One floor
- +/- 8,400 sf of mezzanine space
- Well positioned for conversion to showroom/office/warehouse