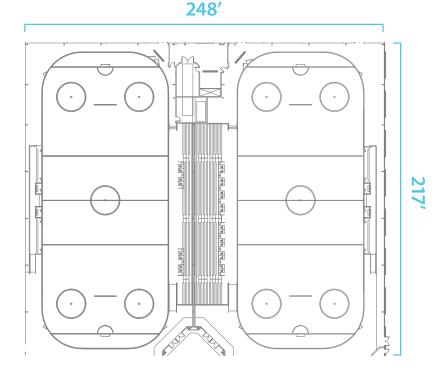

## Building C: 68,100 sf

- Built in 2008
- Fully conditioned space
- 25' clear height
- One floor
- +/- 8,400 sf of mezzanine space
- Well positioned for conversion to showroom/office/warehouse