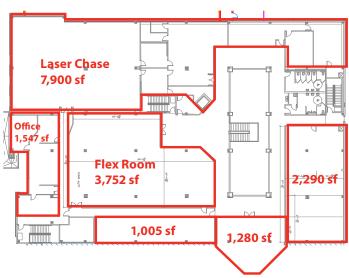

# Building B: 51,938 sf

- Built in 2000
- 100% office space built out

#### **Second Floor**