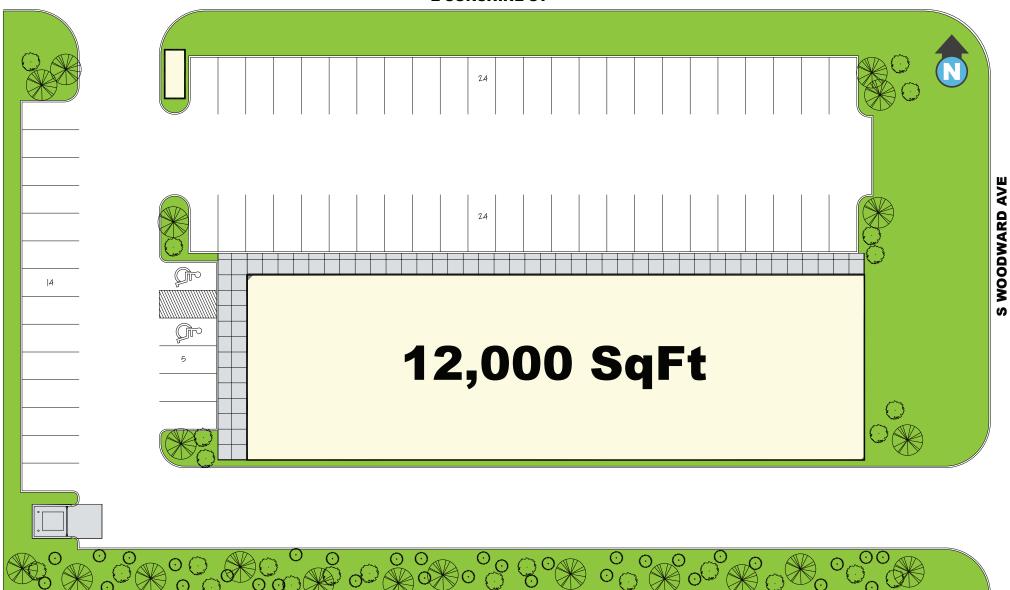

### **PROPERTY SUMMARY**

**Available SF:** 2,000 - 12,000 SF

Lease Rate: Negotiable

Lot Size: 1.274 Acres

Building Size: 12,000 SF

Building Class: A

Year Built: 2018

Zoning: Residential

### **PROPERTY HIGHLIGHTS**

- · Great Visibility.
- · Easy Access.
- New Office Building.
- Corner Lot.
- Close Proximity to Highway 65.

2832 E SUNSHINE ST, SPRINGFIELD, MO 65804

**RETAILER MAP** 