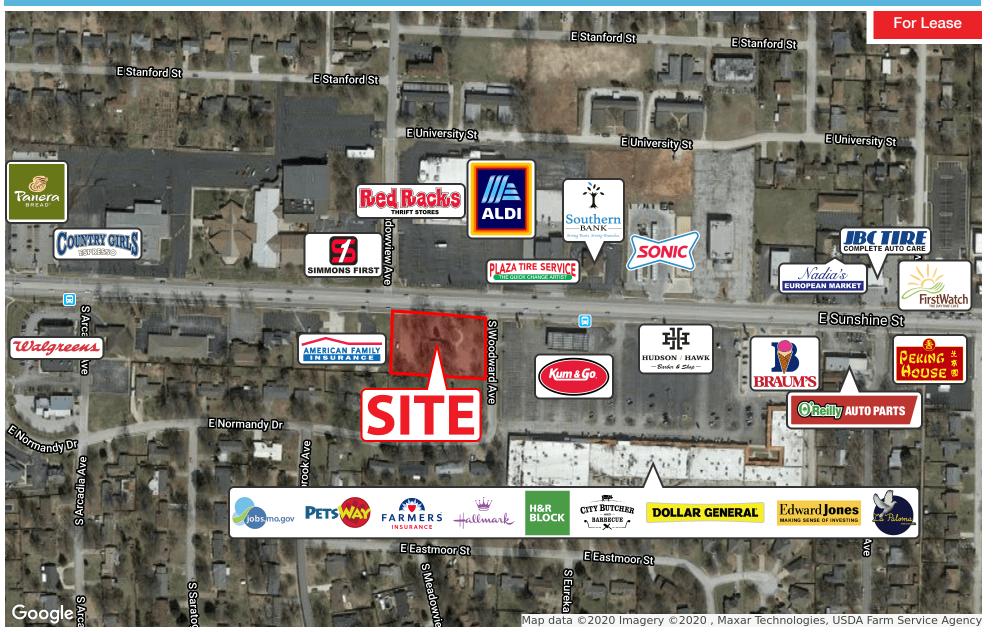

### **PROPERTY HIGHLIGHTS**

- · Great Visibility.
- · Easy Access.
- New Office Building.
- Corner Lot.
- Close Proximity to Highway 65.

2832 E SUNSHINE ST, SPRINGFIELD, MO 65804

**RETAILER MAP** 