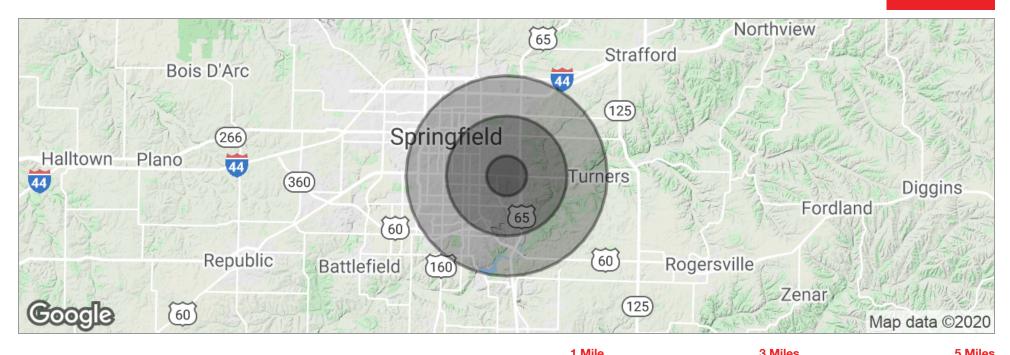

## **DEMOGRAPHICS MAP**

For Lease

|                     | i wiie    | 3 Miles   | 5 Miles   |
|---------------------|-----------|-----------|-----------|
| Total Population    | 10,716    | 53,046    | 136,547   |
| Population Density  | 3,411     | 1,876     | 1,739     |
| Median Age          | 35.6      | 37.1      | 35.4      |
| Median Age (Male)   | 32.0      | 35.2      | 34.0      |
| Median Age (Female) | 38.2      | 38.8      | 36.9      |
| Total Households    | 4,927     | 24,925    | 60,124    |
| # of Persons Per HH | 2.2       | 2.1       | 2.3       |
| Average HH Income   | \$47,525  | \$54,538  | \$52,704  |
| Average House Value | \$129,338 | \$161,208 | \$180,479 |