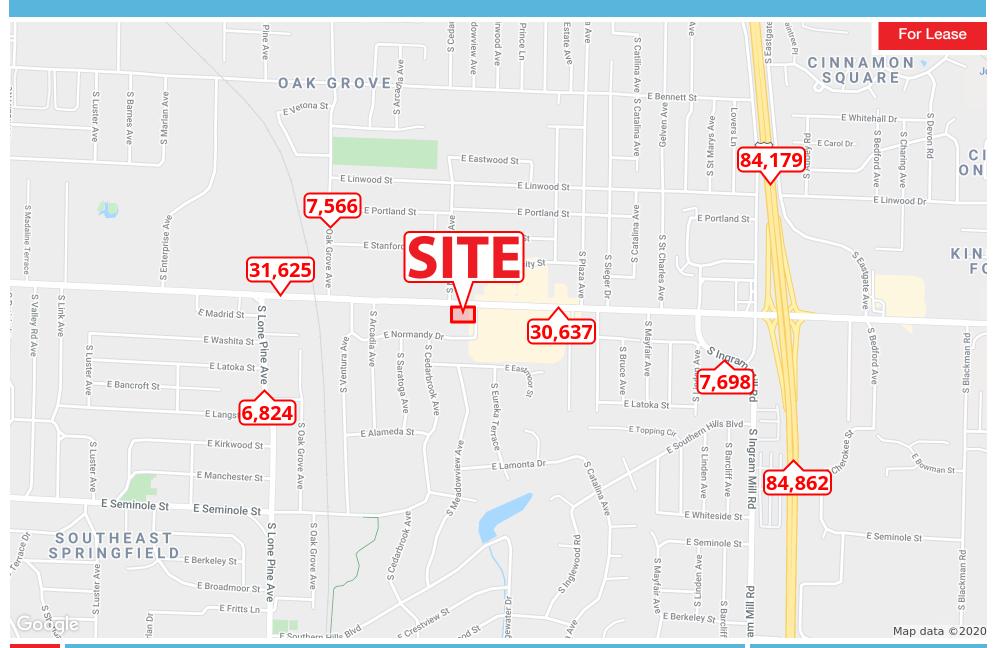

### TRAFFIC COUNT MAP

Fax: 417.877.7689

2832 E SUNSHINE ST, SPRINGFIELD, MO 65804

**LOCATION MAPS** 

For Lease

| POPULATION          | 1 MILE | 3 MILES               | 5 MILES               |
|---------------------|--------|-----------------------|-----------------------|
| TOTAL POPULATION    | 10,716 | 53,046                | 136,547               |
| MEDIAN AGE          | 35.6   | 37.1                  | 35.4                  |
| MEDIAN AGE (MALE)   | 32.0   | 35.2                  | 34.0                  |
| MEDIAN AGE (FEMALE) | 38.2   | 38.8                  | 36.9                  |
|                     |        |                       |                       |
| HOUSEHOLDS & INCOME | 1 MILE | 3 MILES               | 5 MILES               |
| TOTAL HOUSEHOLDS    | 4,927  | <b>3 MILES</b> 24,925 | <b>5 MILES</b> 60,124 |
|                     |        |                       |                       |
| TOTAL HOUSEHOLDS    | 4,927  | 24,925                | 60,124                |