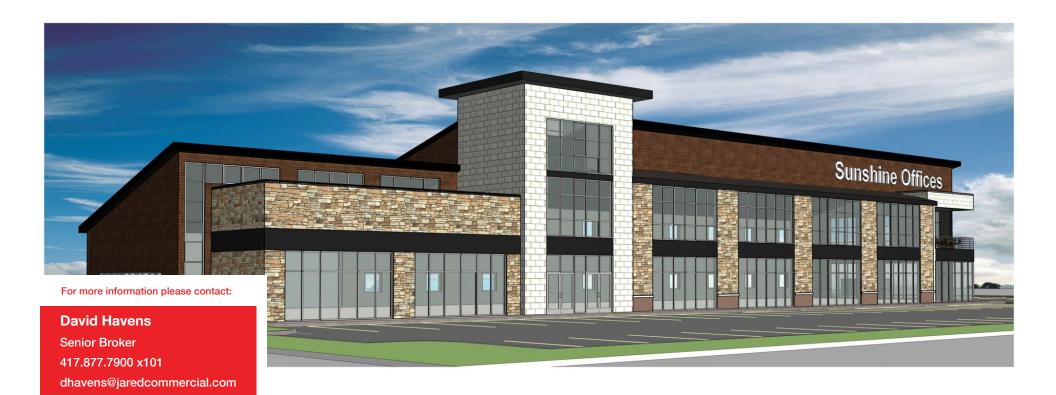

#### **PROPERTY OVERVIEW**

New proposed office building for lease on E Sunshine St. Property has great visibility and access.

Owner/Agent

### **PROPERTY HIGHLIGHTS**

- · Great Visibility.
- · Easy Access.
- New Office Building.
- Corner Lot.
- Close Proximity to Highway 65.

2832 E SUNSHINE ST, SPRINGFIELD, MO 65804

**RETAILER MAP** 