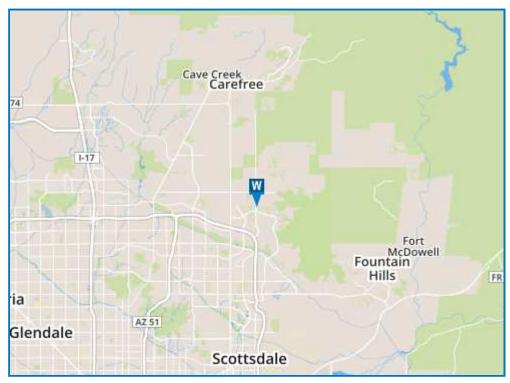

# Center Address: N Pima Rd at E Pinnacle Peak Rd City/State: Scottsdale, AZ Property Size: 101,685 sq. ft. Latitude/Longitude: 33.69777 N, -111.88954 W