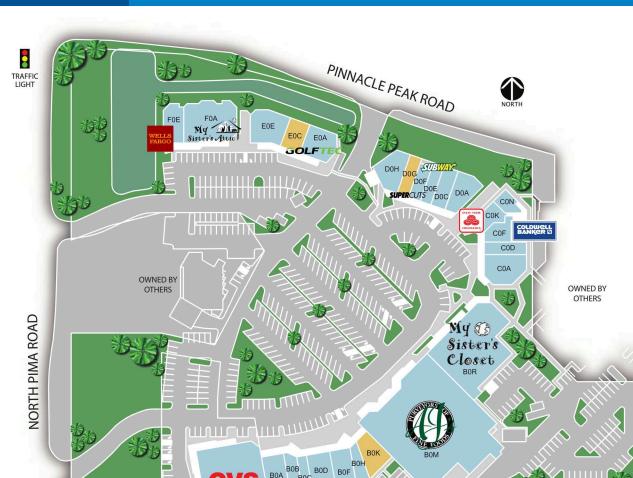

#### **TENANT LIST**

| A0A<br>B0A<br>B0B<br>B0C<br>B0D<br>B0F | Scott Damon Salon<br>Michael's Creative<br>Jewelry | 16,856 SF<br>2,306 SF<br>1,230 SF<br>854 SF<br>2,358 SF<br>2,050 SF |
|----------------------------------------|----------------------------------------------------|---------------------------------------------------------------------|
| B0H                                    | Postalmax of Pinnacle<br>Peak                      | 1,197 SF                                                            |
| B0K                                    | Available                                          | 2,283 SF                                                            |
| B0M                                    | AJ's Fine Food                                     | 26,381 SF                                                           |
| B0R                                    | My Sister's Closet                                 | 12,114 SF                                                           |
| C0A                                    | See Spot Shop                                      | 3,107 SF                                                            |
| C0D                                    | Well Adjusted<br>Chiropractic                      | 1,334 SF                                                            |
| C0F                                    | Coldwell Banker                                    | 2,200 SF                                                            |
| C0K                                    | State Farm Insurance                               | 1,600 SF                                                            |
| CON                                    | State Farm Insurance                               | 1,287 SF                                                            |
| D0A                                    | Nail Salon                                         | 2,112 SF                                                            |
| D0C                                    | Domino's Pizza                                     | 1,683 SF                                                            |
| D0E                                    | Subway                                             | 1,154 SF                                                            |
| D0F                                    | Supercuts                                          | 1,237 SF                                                            |
| D0G                                    | Available                                          | 1,340 SF                                                            |
| D0H                                    | Pat's Cleaners                                     | 2,487 SF                                                            |
| E0A                                    | GolfTec                                            | 2,403 SF                                                            |
| E0C                                    | Available                                          | 1,700 SF                                                            |
| E0E                                    |                                                    | 3,123 SF                                                            |
| F0A                                    | J                                                  | 5,289 SF                                                            |
| F0E                                    | Wells Fargo Bank                                   | 2,000 SF                                                            |

#### Managed by: Weingarten Realty Management Company 4440 N. 36TH Street Suite 200 • Phoenix, AZ 85018

This site plan is presented solely for the purpose of identifying the approximate location and size of the building, and intended for use as a reference only.