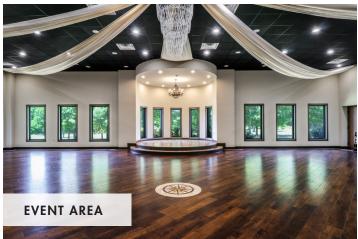

#### **PHOTOS**

### DESCRIPTION

The property is located at 14278 TX 322, Kilgore, TX 75662, close to Kilgore and Lake Cherokee. The neighborhood make up is primarily single family residential and agricultural. The property is not zoned since it is outside city limits. The subject property consists 1 permanent structure consisting of an  $8,400\pm$  SF building and sitting on  $100.28\pm$  acres of land. The facility consists of two large event spaces, large bathrooms, a bar area, as well as an outdoor patio. There are no paved parking spots located on the premises, however, unpaved parking is available. Owner is willing to sell the property in multiple parcels.