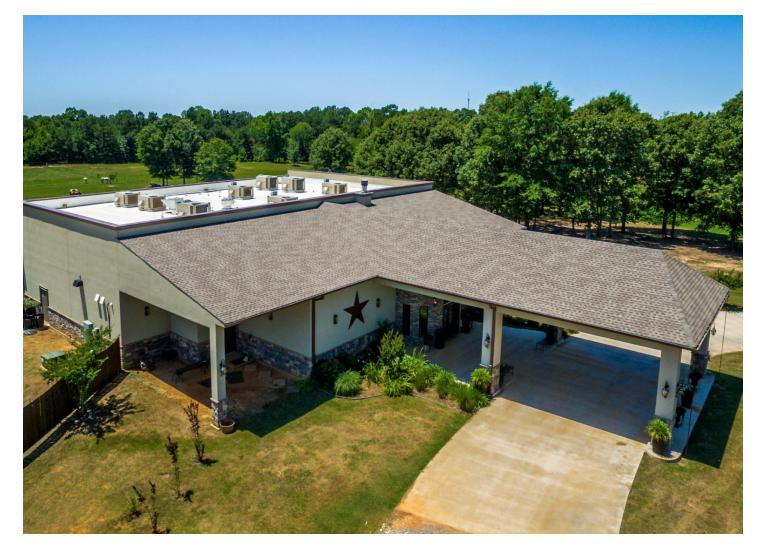

# EVENT CENTER FOR SALE

14278 TX-322 - KILGORE, TX 75662

### DESCRIPTION

The property is located at 14278 TX 322, Kilgore, TX 75662, close to Kilgore and Lake Cherokee. The neighborhood make up is primarily single family residential and agricultural. The property is not zoned since it is outside city limits. The subject property consists 1 permanent structure consisting of an  $8,400\pm$  SF building and sitting on  $100.28\pm$  acres of land. The facility consists of two large event spaces, large bathrooms, a bar area, as well as an outdoor patio. There are no paved parking spots located on the premises, however, unpaved parking is available. Owner is willing to sell the property in multiple parcels.

| BUILDING FEATURES |
|-------------------|
|-------------------|

| BUILDING SIZE | 8,400 <u>+</u> SF  |
|---------------|--------------------|
| ACREAGE       | 100.28 <u>+</u> AC |
| PARCEL ID     | 69625              |
| COUNTY        | Rusk               |
| YEAR BUILT    | 2015               |
| ZONING        | Un-Zoned           |