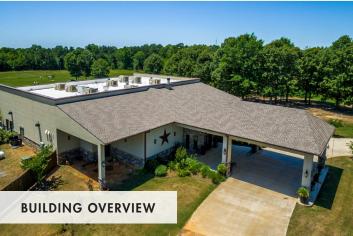

### DESCRIPTION

The property is located at 14278 TX 322, Kilgore, TX 75662, close to Kilgore and Lake Cherokee. The neighborhood make up is primarily single family residential and agricultural. The property is not zoned since it is outside city limits. The subject property consists 1 permanent structure consisting of an  $8,400\pm$  SF building and sitting on  $100.28\pm$  acres of land. The facility consists of two large event spaces, large bathrooms, a bar area, as well as an outdoor patio. There are no paved parking spots located on the premises, however, unpaved parking is available. Owner is willing to sell the property in multiple parcels.

| BUILDING FEATURES |
|-------------------|
|-------------------|

| BUILDING SIZE | 8,400 <u>+</u> SF  |
|---------------|--------------------|
| ACREAGE       | 100.28 <u>+</u> AC |
| PARCEL ID     | 69625              |
| COUNTY        | Rusk               |
| YEAR BUILT    | 2015               |
| ZONING        | Un-Zoned           |