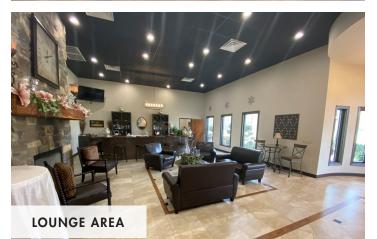

#### **PHOTOS**

### DESCRIPTION

The property is located at 14278 TX 322, Kilgore, TX 75662, close to Kilgore and Lake Cherokee. The neighborhood make up is primarily single family residential and agricultural. The property is not zoned since it is outside city limits. The subject property consists 1 permanent structure consisting of an  $8,400\pm$  SF building and sitting on  $100.28\pm$  acres of land. The facility consists of two large event spaces, large bathrooms, a bar area, as well as an outdoor patio. There are no paved parking spots located on the premises, however, unpaved parking is available. Owner is willing to sell the property in multiple parcels.