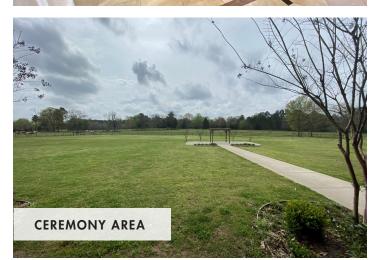

#### **PHOTOS**

### DESCRIPTION

The property is located at 14278 TX 322, Kilgore, TX 75662, close to Kilgore and Lake Cherokee. The neighborhood make up is primarily single family residential and agricultural. The property is not zoned since it is outside city limits. The subject property consists 1 permanent structure consisting of an  $8,400\pm$  SF building and sitting on  $100.28\pm$  acres of land. The facility consists of two large event spaces, large bathrooms, a bar area, as well as an outdoor patio. There are no paved parking spots located on the premises, however, unpaved parking is available. Owner is willing to sell the property in multiple parcels.