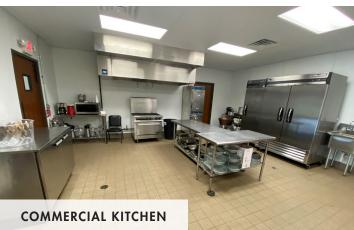

#### **PHOTOS**

### DESCRIPTION

The property is located at 14278 TX 322, Kilgore, TX 75662, close to Kilgore and Lake Cherokee. The neighborhood make up is primarily single family residential and agricultural. The property is not zoned since it is outside city limits. The subject property consists 1 permanent structure consisting of an  $8,400\pm$  SF building and sitting on  $100.28\pm$  acres of land. The facility consists of two large event spaces, large bathrooms, a bar area, as well as an outdoor patio. There are no paved parking spots located on the premises, however, unpaved parking is available. Owner is willing to sell the property in multiple parcels.