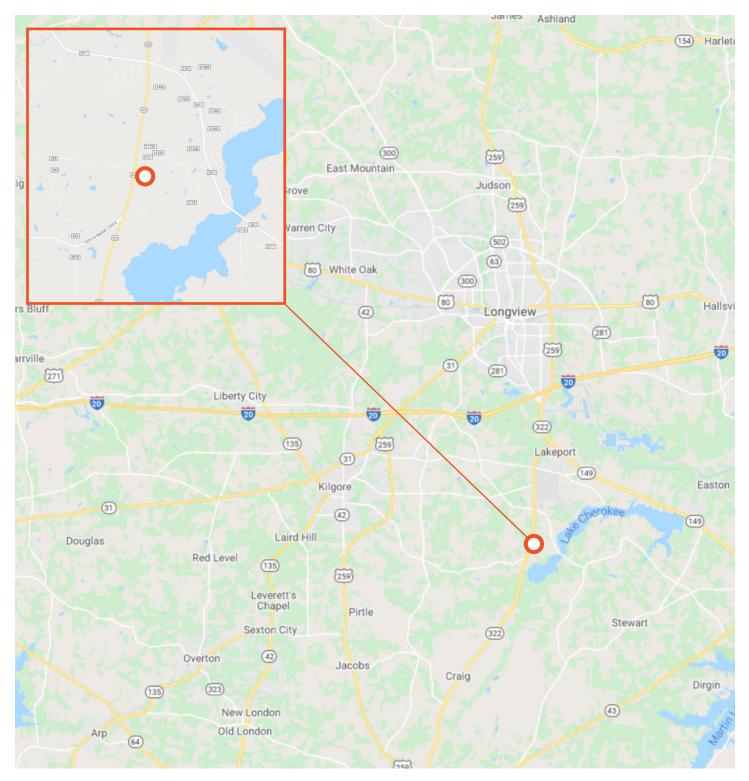

--|

| BUILDING SIZE | 8,400 <u>+</u> SF  |
|---------------|--------------------|
| ACREAGE       | 100.28 <u>+</u> AC |
| PARCEL ID     | 69625              |
| COUNTY        | Rusk               |
| YEAR BUILT    | 2015               |
| ZONING        | Un-Zoned           |

#### FOR MORE INFORMATION, PLEASE CONTACT:

STUART ASHMUN | **512.565.1850** Broker Stuart.Ashmun@foundrycommercial.com Licensed Real Estate Broker CHRIS BURY | 949.939.6238 Partner, Senior Vice President Chris.Bury@foundrycommercial.com Licensed Real Estate Broker



Although the information contained herein was provided by sources believed to be reliable, Foundry Commercial makes no representation, expressed or implied, as to its accuracy and said information is subject to errors, omissions or changes.

#### MAP



#### FOR MORE INFORMATION, PLEASE CONTACT:

#### STUART ASHMUN | **512.565.1850** Broker

Stuart.Ashmun@foundrycommercial.com Licensed Real Estate Broker CHRIS BURY | 949.939.6238 Partner, Senior Vice President Chris.Bury@foundrycommercial.com Licensed Real Estate Broker



Although the information contained herein was provided by sources believed to be reliable, Foundry Commercial makes no representation, expressed or implied, as to its accuracy and said information is subject to errors, omissions or changes.

#### **AERIAL AND PROPERTY OUTLINE**



#### FOR MORE INFORMATION, PLEASE CONTACT:

#### STUART ASHMUN | **512.565.1850** Broker Stuart.Ashmun@foundrycommercial.com

Licensed Real Estate Broker

CHRIS BURY | 949.939.6238 Partner, Senior Vice President Chris.Bury@foundrycommercial.