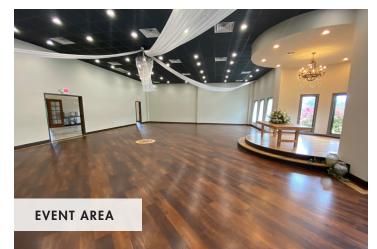

#### **PHOTOS**

### DESCRIPTION

The property is located at 14278 TX 322, Kilgore, TX 75662, close to Kilgore and Lake Cherokee. The neighborhood make up is primarily single family residential and agricultural. The property is not zoned since it is outside city limits. The subject property consists 1 permanent structure consisting of an  $8,400\pm$  SF building and sitting on  $100.28\pm$  acres of land. The facility consists of two large event spaces, large bathrooms, a bar area, as well as an outdoor patio. There are no paved parking spots located on the premises, however, unpaved parking is available. Owner is willing to sell the property in multiple parcels.