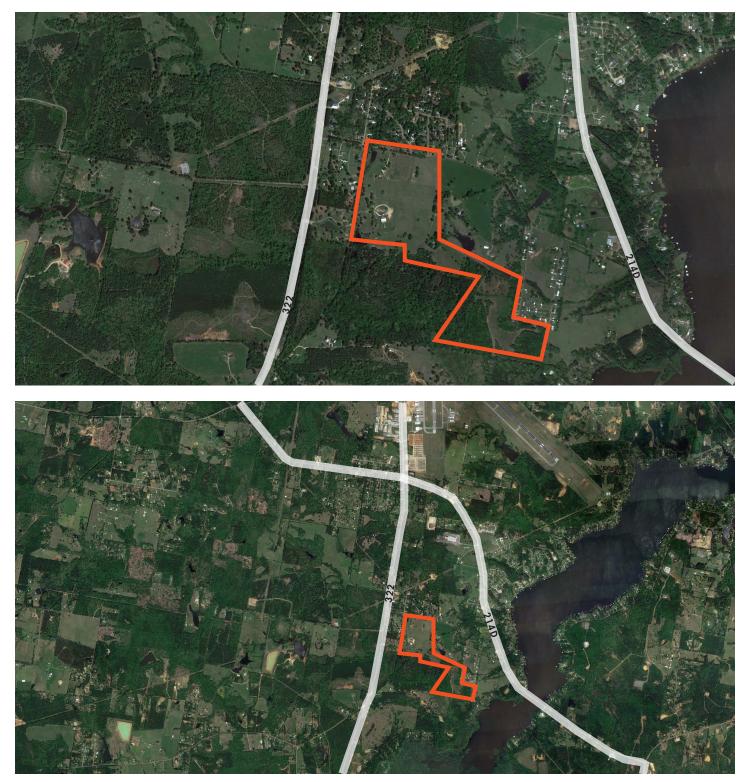

#### **AERIAL AND PROPERTY OUTLINE**

### DESCRIPTION

The property is located at 14278 TX 322, Kilgore, TX 75662, close to Kilgore and Lake Cherokee. The neighborhood make up is primarily single family residential and agricultural. The property is not zoned since it is outside city limits. The subject property consists 1 permanent structure consisting of an  $8,400\pm$  SF building and sitting on  $100.28\pm$  acres of land. The facility consists of two large event spaces, large bathrooms, a bar area, as well as an outdoor patio. There are no paved parking spots located on the premises, however, unpaved parking is available. Owner is willing to sell the property in multiple parcels.