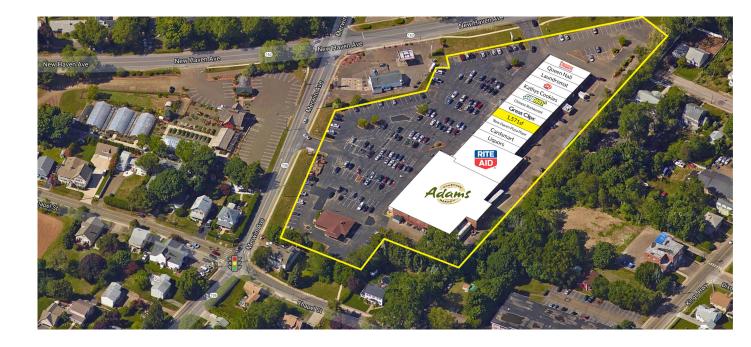

# WOODMONT PLAZA

1367 NEW HAVEN AVENUE | MILFORD, CT 06460

### AVAILABLE 1,571SF

**ANCHORED BY** -

DUNKIN' DONUTS

### **PROPERTY INFORMATION**

- High volume neighborhood strip center anchored by Adams Hometown Market and Rite Aid
- Milford Plaza is easily accessed by I-95 within 2 miles
- Concentration of residential immediately surrounding site along with East Shore Middle School
- Traffic Count: Merwin Ave 5,000 vpd / New Haven Ave - 6,000 vpd

### TENANTS / AVAILABILITY

| # TENANT |                       | Sq. Ft. |  |
|----------|-----------------------|---------|--|
| 01       | Adams Hometown Market | 30,000  |  |
| 02       | Rite Aid              | 10,000  |  |
| 03       | Liqours               | 1,600   |  |
| 04       | Cardsmart             | 1,600   |  |
| 05       | New Haven Pizza Place | 1,600   |  |
| 06       | Available             | 1,571   |  |
| 07       | Great Clips           | 1,600   |  |
| 80       | Chinese Restaurant    | 1,600   |  |
| 09       | Subway                | 1,600   |  |
| 10       | Kathys Cookies        | 1,600   |  |
| 11       | Dairy Queen           | 1,600   |  |
| 12       | Laundromat            | 1,600   |  |
| 13       | Queen Nail            | 1,600   |  |
| 14       | Dunkin' Donuts        | 1,600   |  |