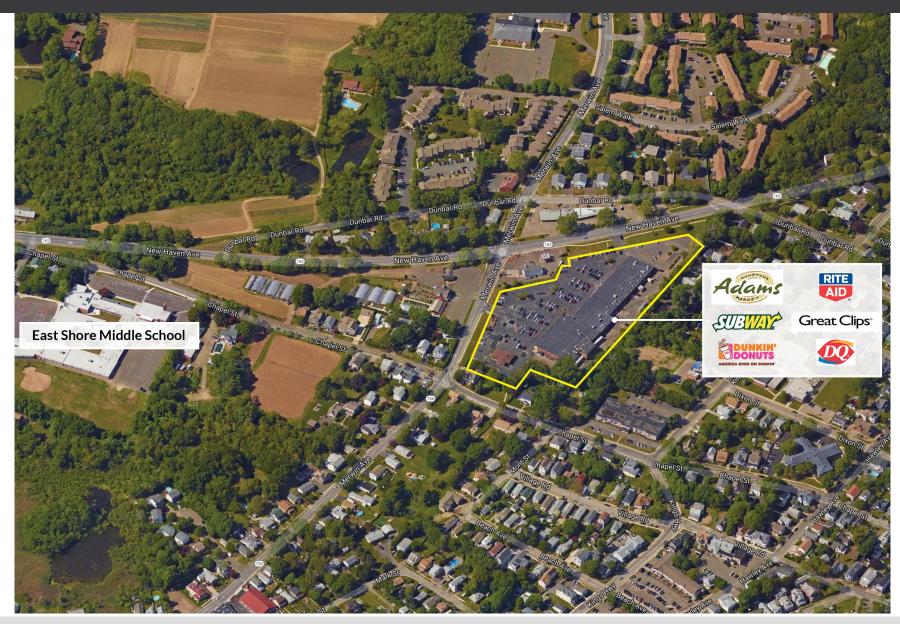

# WOODMONT PLAZA

1367 NEW HAVEN AVENUE | MILFORD, CT 06460

### **PROPERTY INFORMATION**

- High volume neighborhood strip center anchored by Adams Hometown Market and Rite Aid
- Milford Plaza is easily accessed by I-95 within 2 miles
- Concentration of residential immediately surrounding site along with East Shore Middle School
- Traffic Count: Merwin Ave 5,000 vpd / New Haven Ave - 6,000 vpd

### TENANTS / AVAILABILITY

| # TENANT |                       | Sq. Ft. |  |
|----------|-----------------------|---------|--|
| 01       | Adams Hometown Market | 30,000  |  |
| 02       | Rite Aid              | 10,000  |  |
| 03       | Liqours               | 1,600   |  |
| 04       | Cardsmart             | 1,600   |  |
| 05       | New Haven Pizza Place | 1,600   |  |
| 06       | Available             | 1,571   |  |
| 07       | Great Clips           | 1,600   |  |
| 80       | Chinese Restaurant    | 1,600   |  |
| 09       | Subway                | 1,600   |  |
| 10       | Kathys Cookies        | 1,600   |  |
| 11       | Dairy Queen           | 1,600   |  |
| 12       | Laundromat            | 1,600   |  |
| 13       | Queen Nail            | 1,600   |  |
| 14       | Dunkin' Donuts        | 1,600   |  |