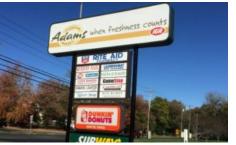

### AVAILABLE 1,571SF

**ANCHORED BY** -

DUNKIN' DONUTS

### **PROPERTY INFORMATION**

- High volume neighborhood strip center anchored by Adams Hometown Market and Rite Aid
- Milford Plaza is easily accessed by I-95 within 2 miles
- Concentration of residential immediately surrounding site along with East Shore Middle School
- Traffic Count: Merwin Ave 5,000 vpd / New Haven Ave - 6,000 vpd

### TENANTS / AVAILABILITY

| # TENANT |                       | Sq. Ft. |  |
|----------|-----------------------|---------|--|
| 01       | Adams Hometown Market | 30,000  |  |
| 02       | Rite Aid              | 10,000  |  |
| 03       | Liqours               | 1,600   |  |
| 04       | Cardsmart             | 1,600   |  |
| 05       | New Haven Pizza Place | 1,600   |  |
| 06       | Available             | 1,571   |  |
| 07       | Great Clips           | 1,600   |  |
| 80       | Chinese Restaurant    | 1,600   |  |
| 09       | Subway                | 1,600   |  |
| 10       | Kathys Cookies        | 1,600   |  |
| 11       | Dairy Queen           | 1,600   |  |
| 12       | Laundromat            | 1,600   |  |
| 13       | Queen Nail            | 1,600   |  |
| 14       | Dunkin' Donuts        | 1,600   |  |