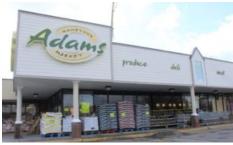

### **PROPERTY INFORMATION**

- High volume neighborhood strip center anchored by Adams Hometown Market and Rite Aid
- Milford Plaza is easily accessed by I-95 within 2 miles
- Concentration of residential immediately surrounding site along with East Shore Middle School
- Traffic Count: Merwin Ave 5,000 vpd / New Haven Ave - 6,000 vpd

### TENANTS / AVAILABILITY

| # TENANT |                       | Sq. Ft. |  |
|----------|-----------------------|---------|--|
| 01       | Adams Hometown Market | 30,000  |  |
| 02       | Rite Aid              | 10,000  |  |
| 03       | Liqours               | 1,600   |  |
| 04       | Cardsmart             | 1,600   |  |
| 05       | New Haven Pizza Place | 1,600   |  |
| 06       | Available             | 1,571   |  |
| 07       | Great Clips           | 1,600   |  |
| 80       | Chinese Restaurant    | 1,600   |  |
| 09       | Subway                | 1,600   |  |
| 10       | Kathys Cookies        | 1,600   |  |
| 11       | Dairy Queen           | 1,600   |  |
| 12       | Laundromat            | 1,600   |  |
| 13       | Queen Nail            | 1,600   |  |
| 14       | Dunkin' Donuts        | 1,600   |  |