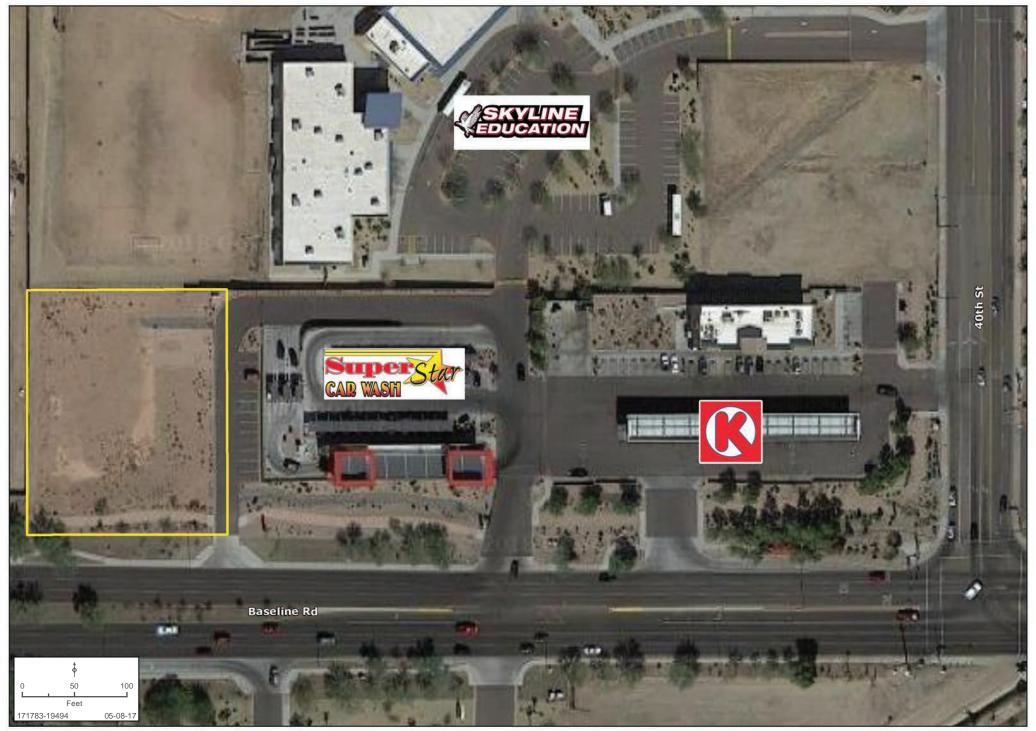

#### **COMMENTS**

- Property is adjacent to a new Superstar Car Wash and an existing Circle K
- Property is located  $\pm 1.5$  miles to the west of Interstate 10
- Baseline Road is the strongest east/west thoroughfare in the trade area carrying the highest traffic volumes and retail trade
- Property has access to the full ingress/egress on Baseline Road
- Property is zoned C-2, allowing for a wide variety of retail uses

### **SURROUNDING DEVELOPMENT MAP**