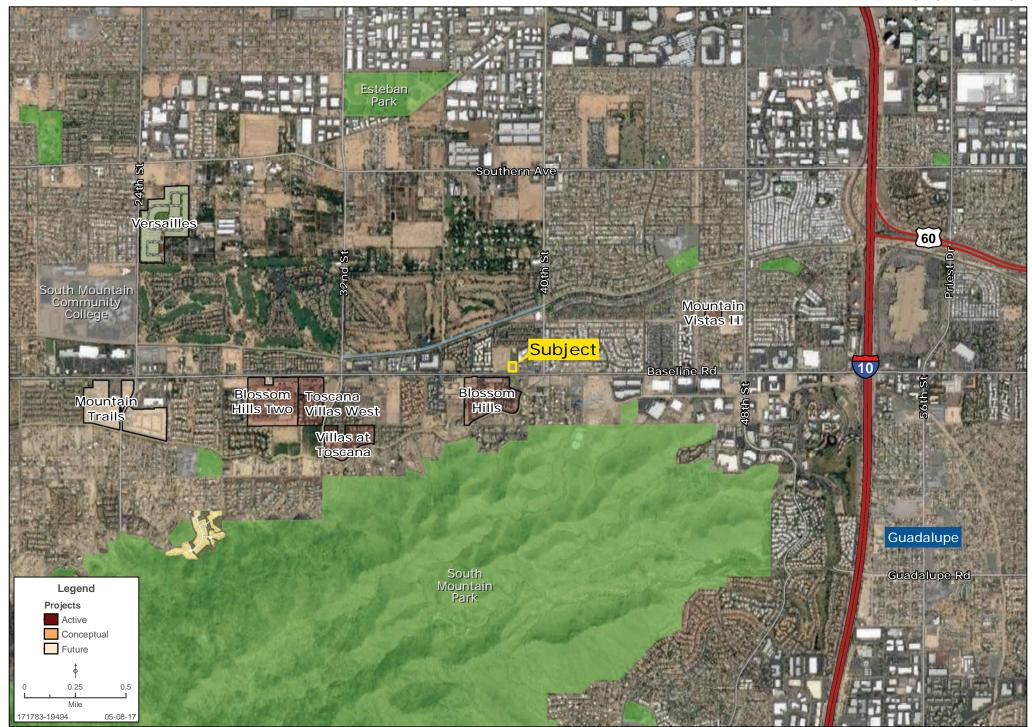

Baseline Road: East/West: ±58,976 VPD 40th Street: North/South: ±12,882 VPD Source: City of Phoenix, 2015, 2013

#### **COMMENTS**

- Property is adjacent to a new Superstar Car Wash and an existing Circle K
- Property is located  $\pm 1.5$  miles to the west of Interstate 10
- Baseline Road is the strongest east/west thoroughfare in the trade area carrying the highest traffic volumes and retail trade
- Property has access to the full ingress/egress on Baseline Road
- Property is zoned C-2, allowing for a wide variety of retail uses

Chad T. Russell, P.C. | crussell@landadvisors.com

4900 North Scottsdale Road, Suite 3000, Scottsdale, Arizona 85251 ph. 480.483.8100 | www.landadvisors.com



### **REGIONAL MAP**





### **SURROUNDING DEVELOPMENT MAP**





### **SURROUNDING AREA MAP**





## **PROPERTY DETAIL MAP**