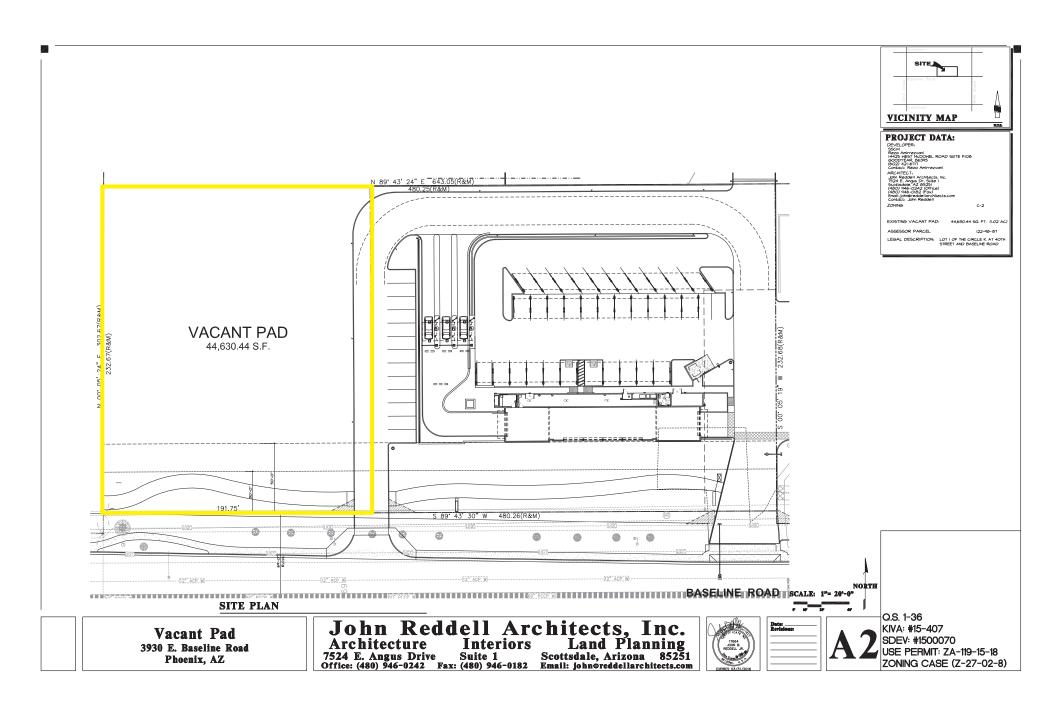

# COMMERCIAL/RETAIL PAD FOR SALE

EXCLUSIVE LISTING | W/NWC 40TH STREET & BASELINE ROAD | PHOENIX, ARIZONA

**LOCATION** W/NWC 40th Street and Baseline Road in Phoenix, Arizona

**SIZE**  $\pm 44,630$  square feet ( $\pm 1.02$  acres)

**ASKING PRICE \$700,000** - Make Offer

**ZONING** C-2, City of Phoenix

## **PROPERTY DETAIL MAP**