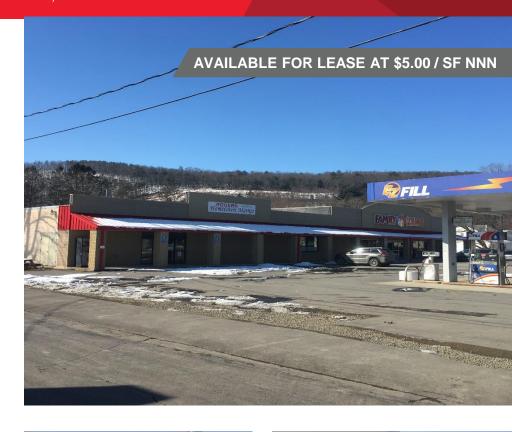

## 11,000 SF Former Grocery Store Available in Lawrenceville, PA

## **Property Highlights**

- Former grocery store with majority of shelving and equipment still in place
- · Borders Family Dollar
- Good location for grocery store, restaurant, thrift store, non-profit, and much more

## FOR LEASE 64 Main Street Lawrenceville, PA

| Demographic       | 1 Mile   | 3 Miles  | 5 Miles        |
|-------------------|----------|----------|----------------|
| Population        | 2,242    | 4,150    | 18,778         |
| Households        | 912      | 1,647    | 7,551          |
| Average<br>Income | \$65,356 | \$66,944 | \$75,583       |
| Source            |          | ESRI Bu  | siness Analyst |