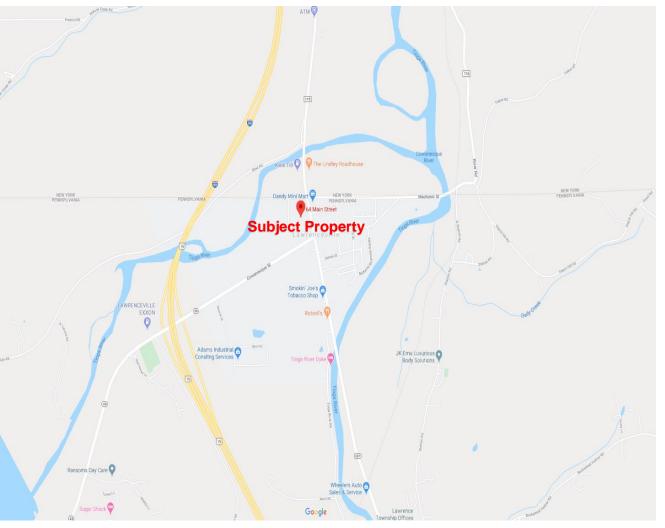

## **Location Highlights**

- Located in Borough of Lawrenceville with numerous rooftops in area
- Directly across from the post office and near numerous businesses as well

For more information, contact:

## FOR LEASE 64 Main Street Lawrenceville, PA

| Demographic       | 1 Mile   | 3 Miles  | 5 Miles        |
|-------------------|----------|----------|----------------|
| Population        | 2,242    | 4,150    | 18,778         |
| Households        | 912      | 1,647    | 7,551          |
| Average<br>Income | \$65,356 | \$66,944 | \$75,583       |
| Source            |          | ESRI Bu  | siness Analyst |