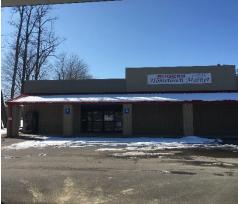

## 11,000 SF Former Grocery Store Available in Lawrenceville, PA

## **Property Highlights**

- Former grocery store with majority of shelving and equipment still in place
- · Borders Family Dollar
- Good location for grocery store, restaurant, thrift store, non-profit, and much more