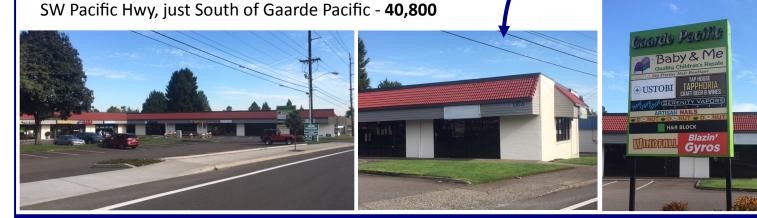

## Gaarde Pacific

13815 SW Pacific Hwy, Tigard OR 97223

View Online:

This neighborhood center is located on Hwy 99 in Tigard with high traffic counts, great parking and both building and monument signage available. Average daily traffic is over 46,000 cars per day on this stretch of Hwy 99. Neighboring tenants include Hair, Nails, Growler and H&R Block .

**Average Daily Traffic** 

SW Pacific Hwy, just North of Gaarde Pacific - 46,100

Available:

Suite 50 - 1,029 SF \$18.00 SF/Year, NNN

Suite 10—2,184 SF \$19.50 SF, NNN