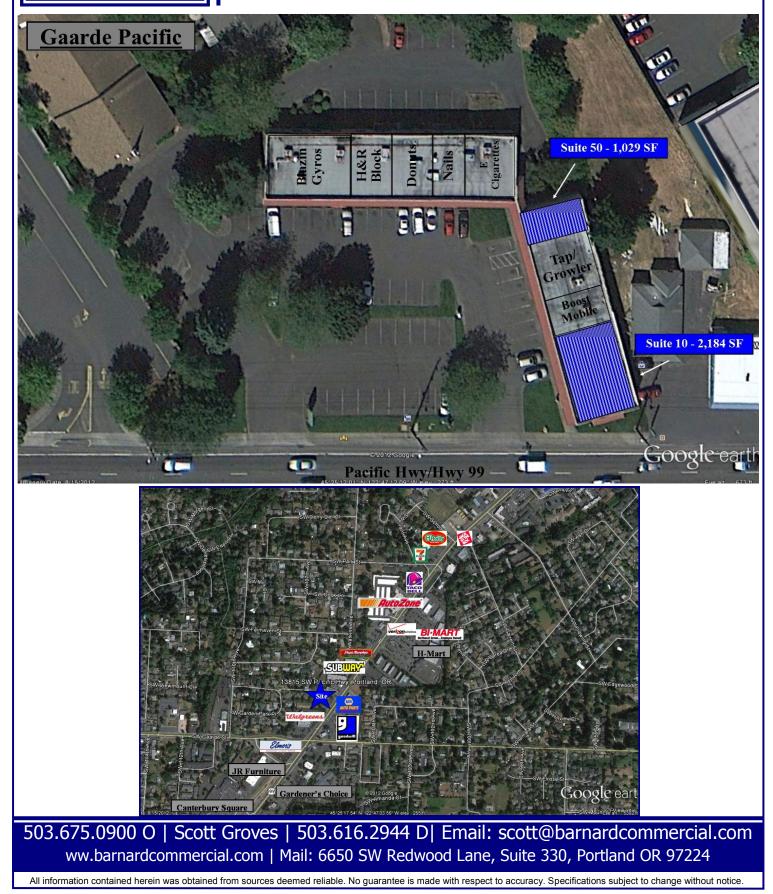

**Average Daily Traffic** 

SW Pacific Hwy, just North of Gaarde Pacific - 46,100

Available:

Suite 50 - 1,029 SF \$18.00 SF/Year, NNN

Suite 10—2,184 SF \$19.50 SF, NNN

## Gaarde Pacific

13815 SW Pacific Hwy, Tigard OR 97223

503.675.0900 O | Scott Groves | 503.616.2944 D| Email: scott@barnardcommercial.com ww.barnardcommercial.com | Mail: 6650 SW Redwood Lane, Suite 330, Portland OR 97224