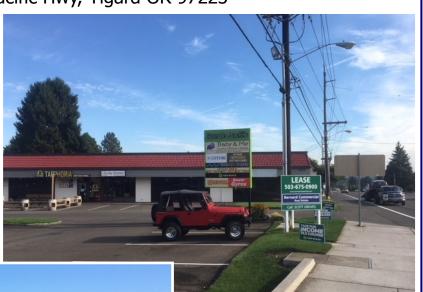

## Gaarde Pacific

13815 SW Pacific Hwy, Tigard OR 97223

View Online:

This neighborhood center is located on Hwy 99 in Tigard with high traffic counts, great parking and both building and monument signage available. Average daily traffic is over 46,000 cars per day on this stretch of Hwy 99. Neighboring tenants include Hair, Nails, Growler and H&R Block .

## Gaarde Pacific

13815 SW Pacific Hwy, Tigard OR 97223

**Results Driven Retail Solutions** 

Barnard Commercial Real Estate