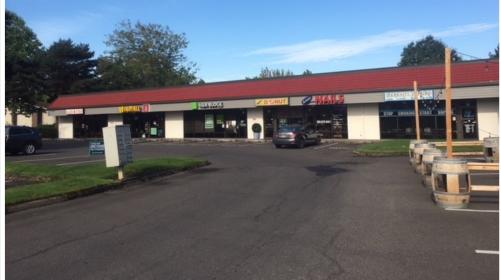

## Gaarde Pacific

13815 SW Pacific Hwy, Tigard OR 97223

View Online:

This neighborhood center is located on Hwy 99 in Tigard with high traffic counts, great parking and both building and monument signage available. Average daily traffic is over 46,000 cars per day on this stretch of Hwy 99. Neighboring tenants include Hair, Nails, Growler and H&R Block .

## Gaarde Pacific

13815 SW Pacific Hwy, Tigard OR 97223

**Results Driven Retail Solutions** 

Barnard Commercial Real Estate