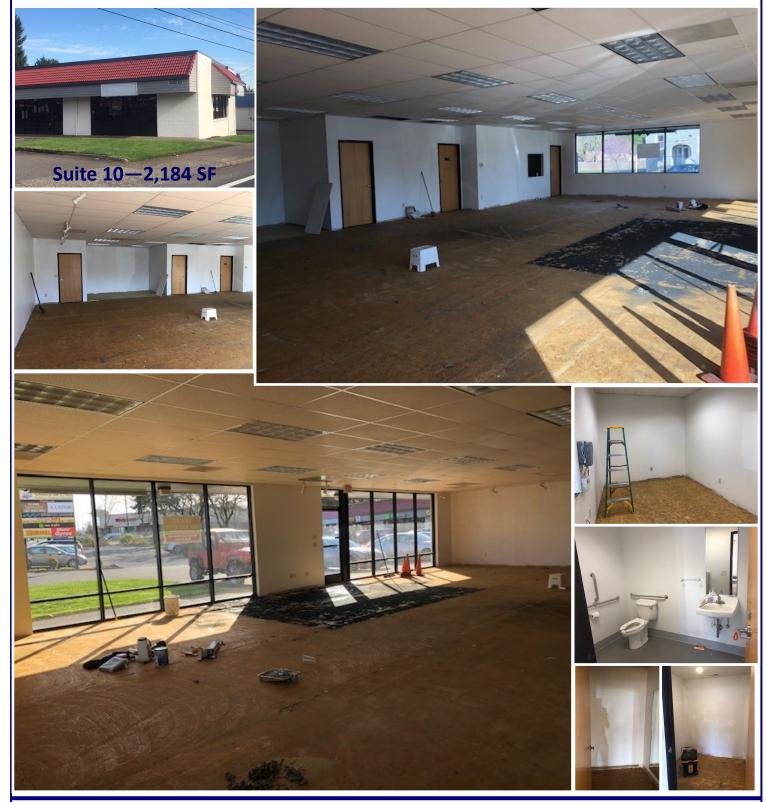

**Average Daily Traffic** 

SW Pacific Hwy, just North of Gaarde Pacific - 46,100

Available:

Suite 50 - 1,029 SF \$18.00 SF/Year, NNN

Suite 10—2,184 SF \$19.50 SF, NNN

## Gaarde Pacific

13815 SW Pacific Hwy, Tigard OR 97223

**Results Driven Retail Solutions** 

Barnard Commercial Real Estate