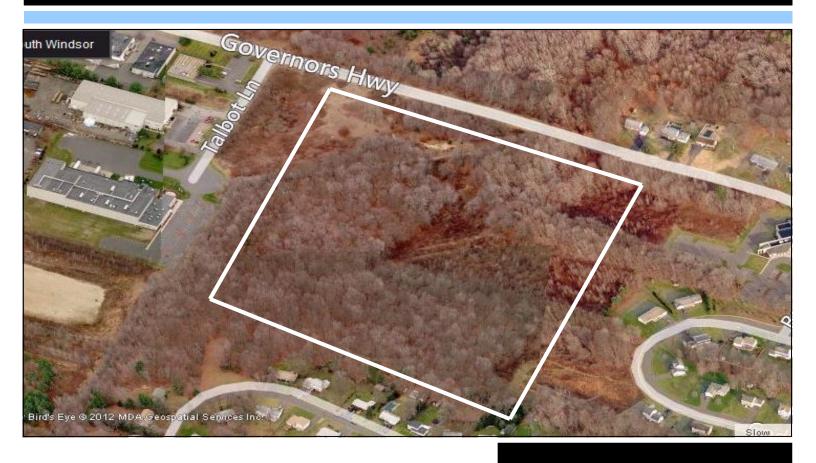

## 26.80 Acres Available

On behalf of the owners, Sentry Commercial is pleased to offer this desirable 26.80 acre industrial site for sale.

## **Property Features**

- Over 800' of frontage
- Utilities on street
- Ideally located within 2 miles of I-291
- Restaurants and shopping nearby nearby

Sale Price: \$1,690,000

David P. Murdock 860.983.0029 murdock@sentrycommercial.com

## 475 Governors Highway • South Windsor, Connecticut

**Sale Price:** \$1,690,000

**Site** 

Acres: 26.80
Zoning: Industrial
Frontage: 881'
Depth: 1,121'

Topography: Flat and clear

Building Coverage: 50% Impervious Coverage: 65% Wetlands: Yes