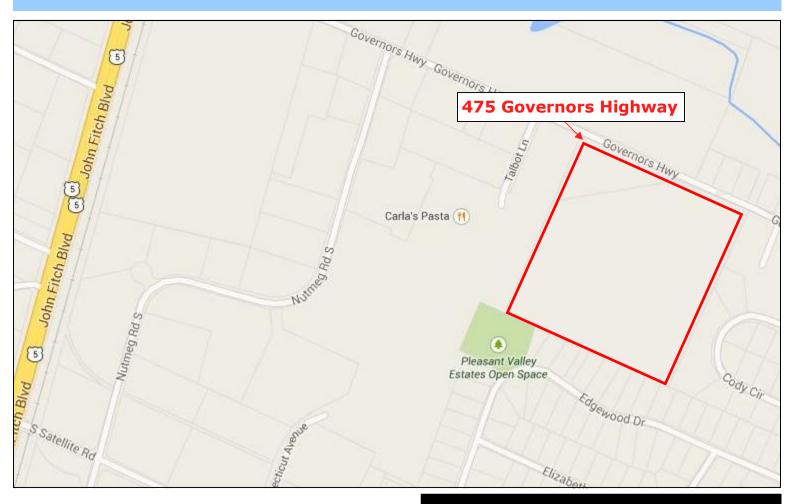

## Industrial Land for Sale

475 Governors Highway • South Windsor, Connecticut

## 26.80 Acres Available

On behalf of the owners, Sentry Commercial is pleased to offer this desirable 26.80 acre industrial site for sale.

## **Property Features**

- Over 800' of frontage
- Utilities on street
- Ideally located within 2 miles of I-291
- Restaurants and shopping nearby nearby

Sale Price: \$1,690,000

David P. Murdock 860.983.0029 murdock@sentrycommercial.com