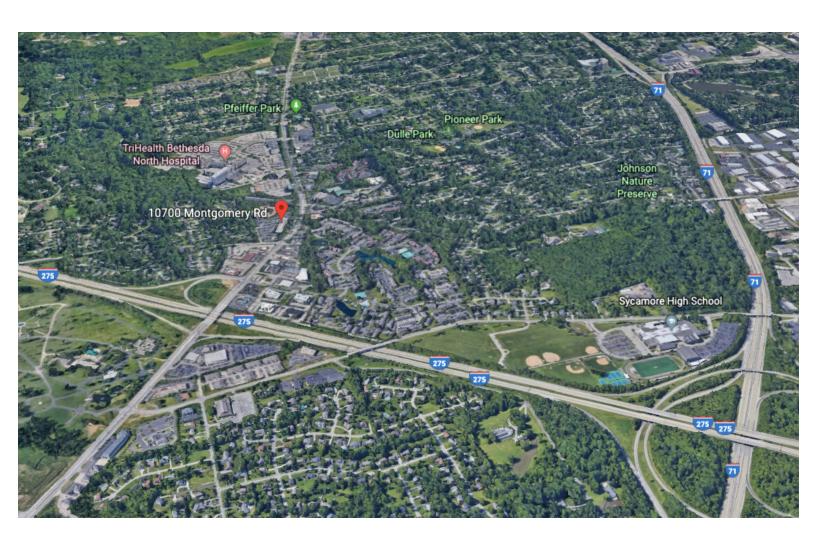

### **Area Amenities**

### **BUSINESSES/AMENITIES/ETC.**

- Conveniently located to I-275 & I-71
- Minutes from Bethesda North Hospital
- Well situated in a strong medical & office market
- Walking distance to nearby restaurants
- Strong Demographics