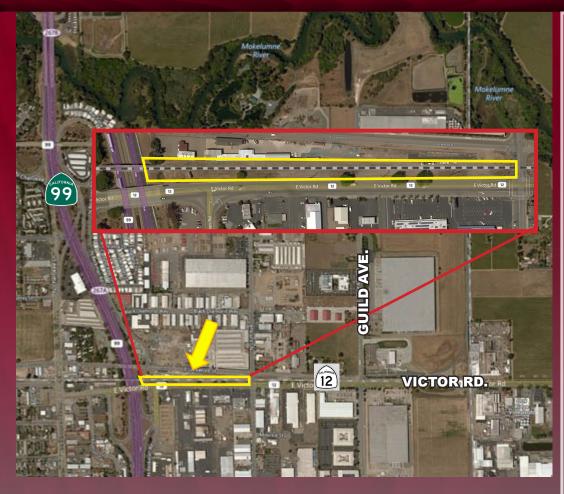

## **Industrial Land**

1.88± Acres

925 E. Victor Rd., Lodi, CA

Jim Martin, SIOR

BRE # 01214270

Direct: 209-983-4088 Office: 209-983-1111

imartin@lee-associates.com

LEE & ASSOCIATES

## 1.88± Acres of Industrial Land

## 925 E. Victor Rd., Lodi, CA

COMMERCIAL REAL ESTATE SERVICES

APNS: 049-050-42 & 02

- All utilities to the site "shovel ready"
- Highway 99 access @ Highway 12 / Victor Rd adjacent to off ramp
- Ideal location for owner/ user in need of outdoor storage, staging, or parking
- Zoned IND (Industrial- City of Lodi)
- Flexible zoning allows for a variety of uses
- No bonds/ mello roos
- No restrictive CC & Rs/ HOA