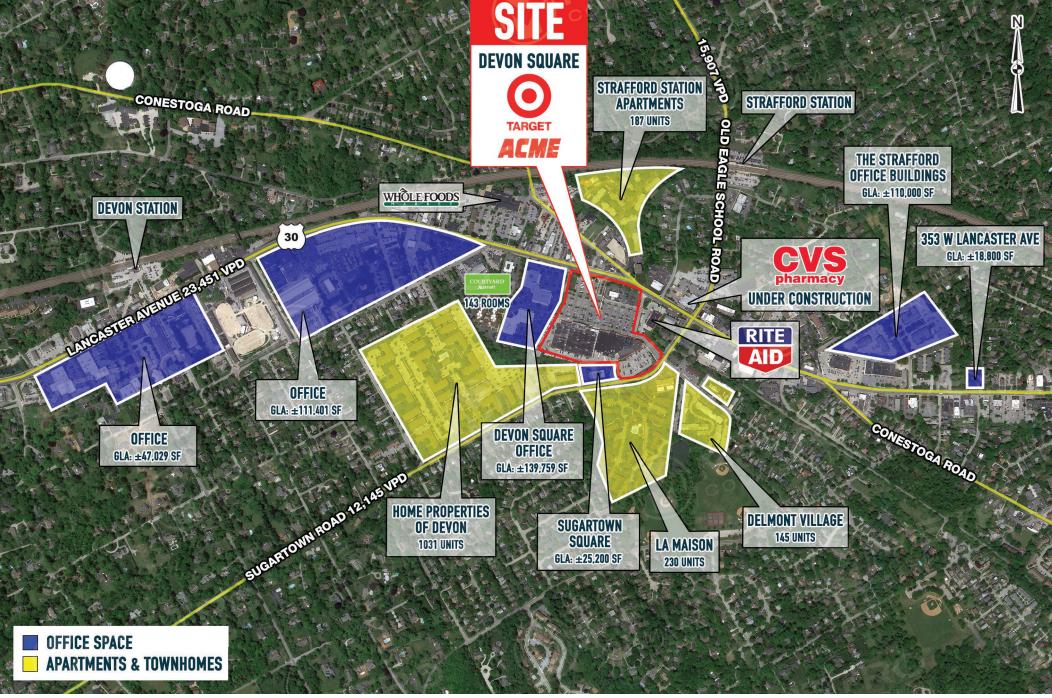

# **DEVON SQUARE**

LANCASTER AVENUE & SUGARTOWN ROAD, DEVON, PA

±1.532 - 34.500 SF & 3.000 SF OUTPARCEL AVAILABLE FOR LEASE

property highlights.

- Well positioned in the heart of Philadelphia's "Main Line" with close proximity to over 450,000 SF of office space and 1,500 rental units
- Excellent active day time population
- Outstanding household incomes of \$182,610 within 3 mile radius
- Multiple size configurations and potential outparcel opportunity
- Total GLA: ±176,341 SF
- Surrounded by number of national retailers

LANCASTER AVENUE TRAFFIC COUNT: 23,451 VPD \*ESRI 2017