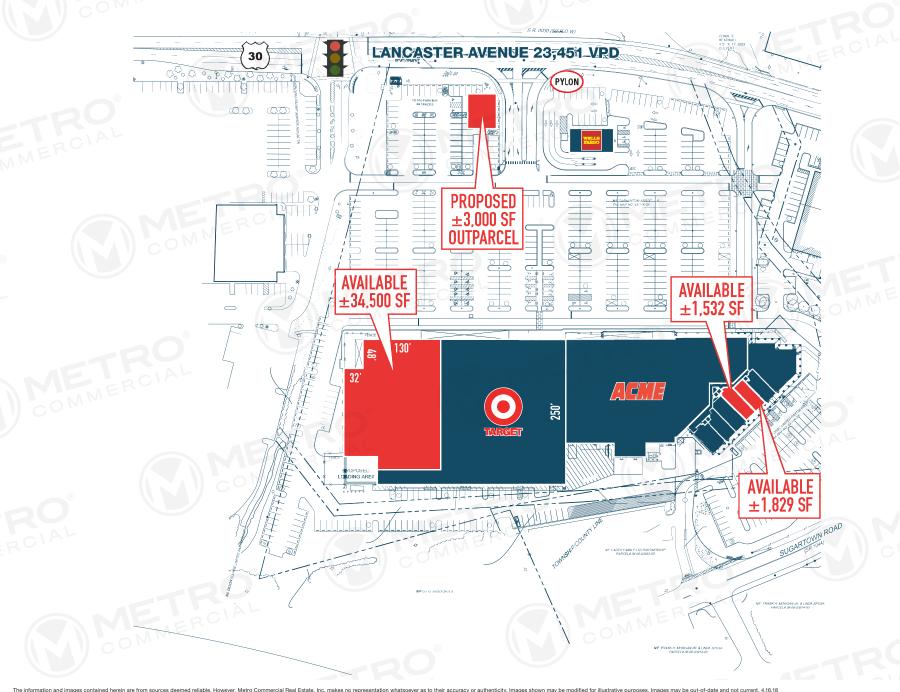

# **DEVON SQUARE**

LANCASTER AVENUE & SUGARTOWN ROAD, DEVON, PA

±1.532 - 34.500 SF & 3.000 SF OUTPARCEL AVAILABLE FOR LEASE

property highlights.

- Well positioned in the heart of Philadelphia's "Main Line" with close proximity to over 450,000 SF of office space and 1,500 rental units
- Excellent active day time population
- Outstanding household incomes of \$182,610 within 3 mile radius
- Multiple size configurations and potential outparcel opportunity
- Total GLA: ±176,341 SF
- Surrounded by number of national retailers

LANCASTER AVENUE TRAFFIC COUNT: 23,451 VPD \*ESRI 2017