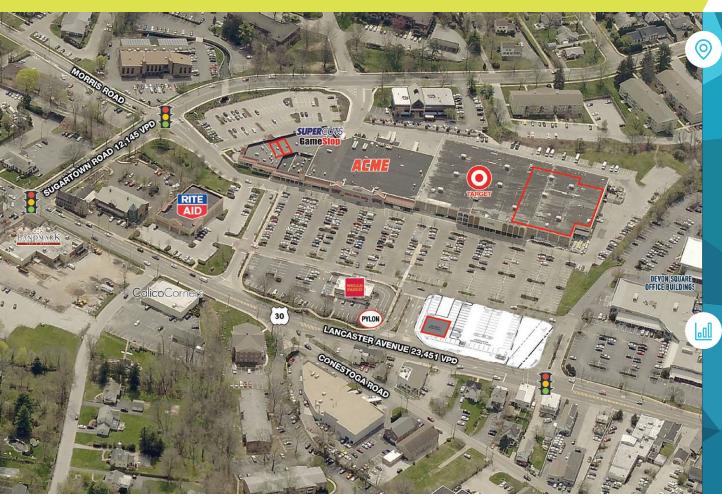

# **DEVON SQUARE**

LANCASTER AVENUE & SUGARTOWN ROAD, DEVON, PA

±1.532 - 34.500 SF & 3.000 SF OUTPARCEL AVAILABLE FOR LEASE

property highlights.

- Well positioned in the heart of Philadelphia's "Main Line" with close proximity to over 450,000 SF of office space and 1,500 rental units
- Excellent active day time population
- Outstanding household incomes of \$182,610 within 3 mile radius
- Multiple size configurations and potential outparcel opportunity
- Total GLA: ±176,341 SF
- Surrounded by number of national retailers

LANCASTER AVENUE TRAFFIC COUNT: 23,451 VPD \*ESRI 2017