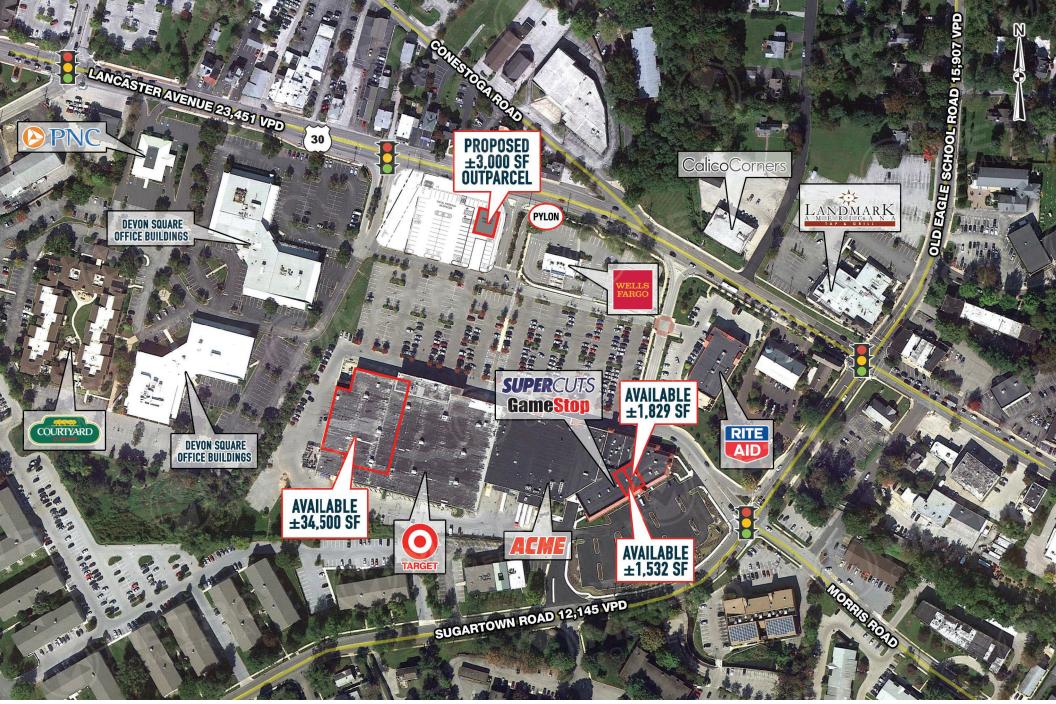

# **DEVON SQUARE**

LANCASTER AVENUE & SUGARTOWN ROAD, DEVON, PA

±1.532 - 34.500 SF & 3.000 SF OUTPARCEL AVAILABLE FOR LEASE

property highlights.

- Well positioned in the heart of Philadelphia's "Main Line" with close proximity to over 450,000 SF of office space and 1,500 rental units
- Excellent active day time population
- Outstanding household incomes of \$182,610 within 3 mile radius
- Multiple size configurations and potential outparcel opportunity
- Total GLA: ±176,341 SF
- Surrounded by number of national retailers

LANCASTER AVENUE TRAFFIC COUNT: 23,451 VPD \*ESRI 2017