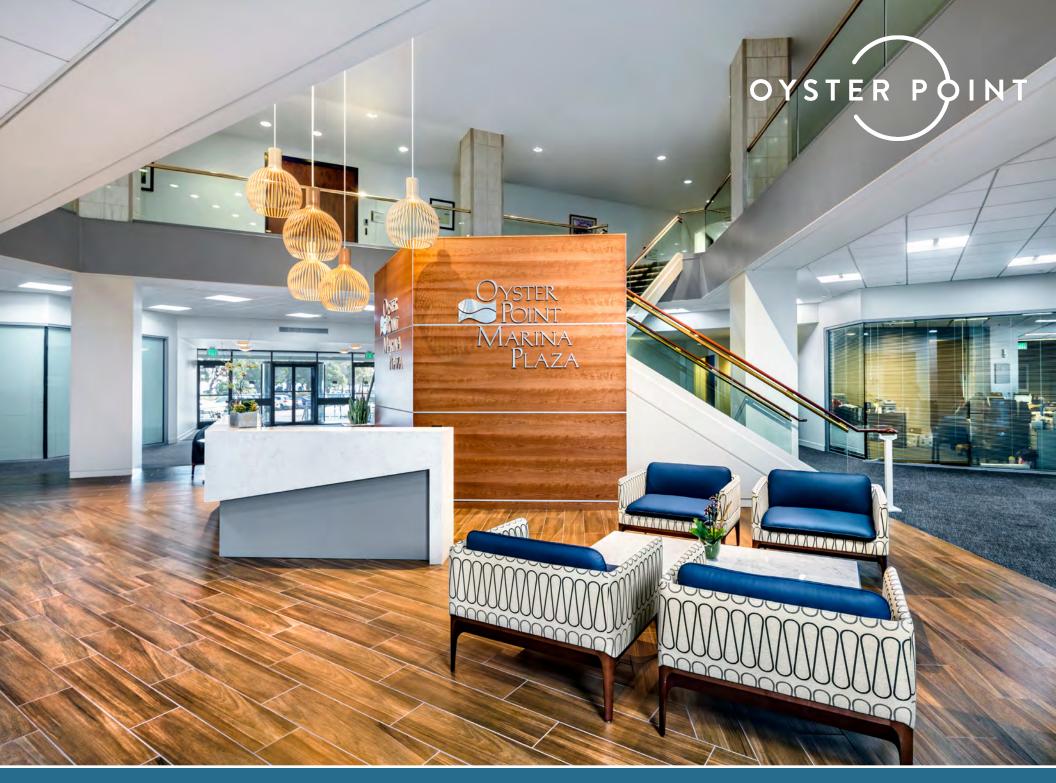

# WHAT'S NEW AT OYSTER POINT?

**NEW COMMON LOBBIES** 

## **ABOUT** OYSTER POINT MARINA PLAZA

Oyster Point Marina Plaza (OPMP) is situated on the San Francisco Bay and enjoys spectacular water views. OPMP includes two, five-story office buildings of the highest quality. OPMP has attained LEED Platinum status, the highest envirofriendly designation in the industry. OPMP has convenient shuttle transportation to BART, SamTrans, SF Ferry and Caltrans every half hour.