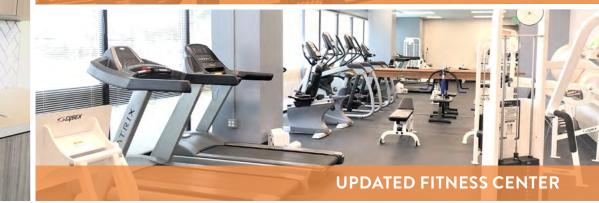

## 667–24,307 RSF OFFICE SPACE FOR LEASE

- Full Exterior Building Upgrade Complete (2020)
- New & Upgraded HVAC/Mechanical System (2019)
- Spectacular San Francisco Bay Views
- Water Views from Most Suites
- New Market Ready Building Standard Finishes
- Market Ready Suites Complete
- Renovated Two-Story Atrium Lobby Areas
- New Outdoor Amenity Area Complete
- Renovated Fitness Center w/ Showers & Locker Room
- Direct Access to Miles of Bayfront Trails
- Convenient Access to BART, CalTrain, SamTrans and SF Ferry
- Walking Distance to New Water Shuttle Terminal to Jack London Square
- 3.4/1000 Parking on ±22 Acre Site
- 3 Upgraded Common Conference Rooms Available
- Training Room for Up to 35+ People
  - Seven Day, 24-Hour Lobby Attendants with Card-Key Access After Hours
  - On-Site Management and Building Engineers
  - On-Site Full Service Restaurant & Deli (Catering Available) Hana's Café
  - New Laundry Locker Automated Dry Cleaning Service