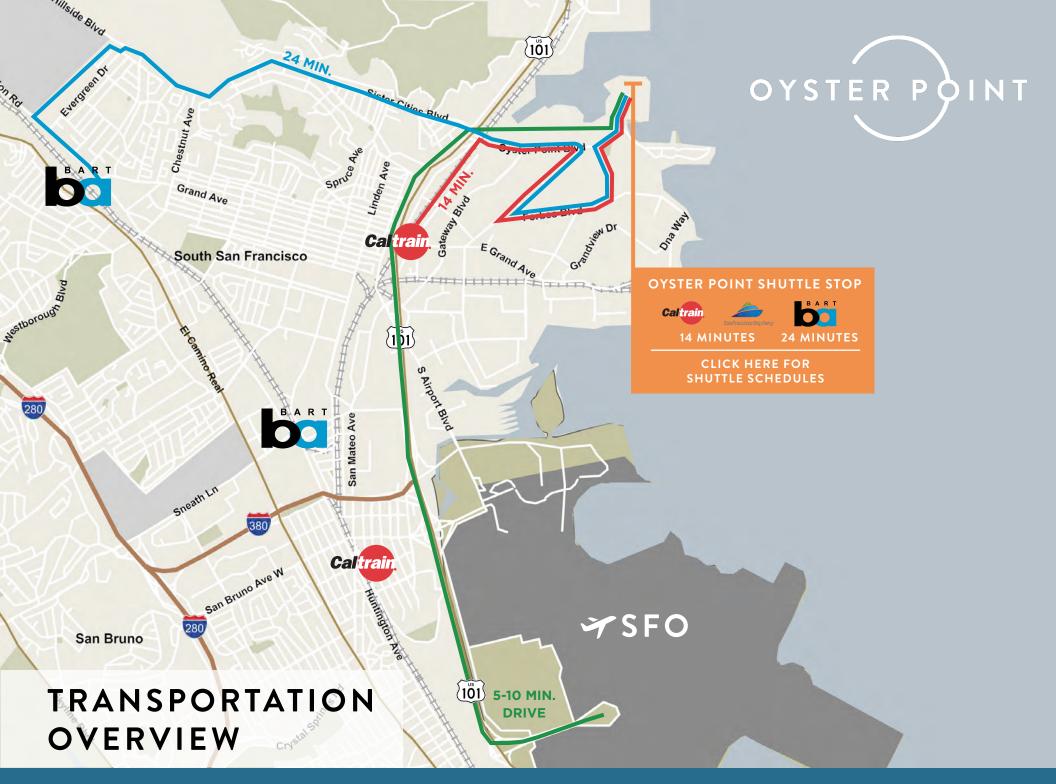

## **ABOUT** OYSTER POINT MARINA PLAZA

Oyster Point Marina Plaza (OPMP) is situated on the San Francisco Bay and enjoys spectacular water views. OPMP includes two, five-story office buildings of the highest quality. OPMP has attained LEED Platinum status, the highest envirofriendly designation in the industry. OPMP has convenient shuttle transportation to BART, SamTrans, SF Ferry and Caltrans every half hour.

OPMP is conveniently located on Oyster Point Boulevard with immediate access to Highway 101 and the major transportation arterials of Highways 280 and 380. Locally tenants will find a plethora of restaurants and premier hotels, many within walking distance.