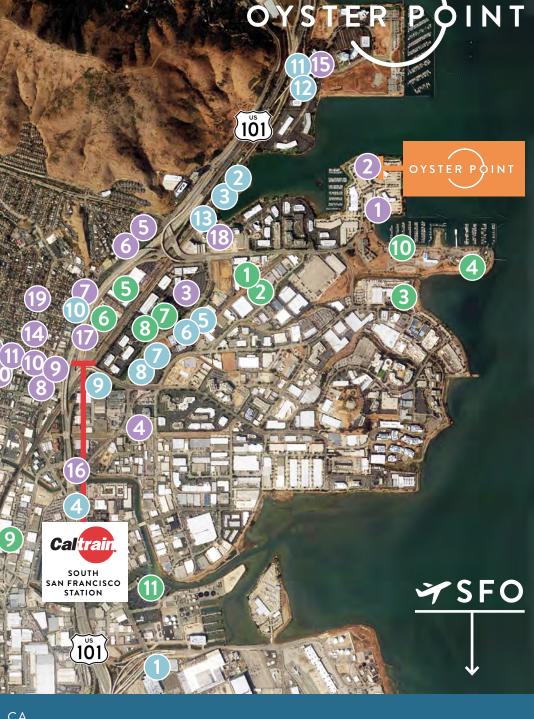

#### **RESTAURANTS**

- Hana's Café & Deli 1
- 2 Oyster Café
- Specialty's 3
- Starbucks 4
- 5 Café de Casa
- Darby Dan's Sandwiches 6
- 7 Bertolucci's
- Thai Satay Restaurant/Bar 8
- 9 Los Compadres
- 10 Di Napoli Ristorante
- 11 **Buon Gusto**

#### HOTELS

- Ramada Limited 1
- Residence Inn by Marriott 2
- Courtyard San Francisco 3
- Four Points Sheraton 4
- Larkspur Landing 5
- 6 Hilton Garden Inn
- 7 Hampton Inn

#### LIFESTYLE

- FedEx Service Center 1
- AVIS Rent-A-Car 2
- UPS 3

4

- Oyster Point Yacht Club Costco Business Center 5
- Lowes

- Taquerias El Farolito 12 13 Cecilia's Pizzeria
- Peet's Coffee 14
- 15 WhiteCaps Drinks + Eats
- Dunkin Donuts 16
- 17 HL Peninsula Restaurant
- 18 Foundry & Lux
- 19 Amoura Restaurant
- 20 Café 382
- 21 La Tapatia Mexicatessen
- 22 Armstrong Brewing Company
- **Embassy Suites** 8
- Comfort Inn & Suites 9
- 10 Ramada Inn & Suites
- DoubleTree by Hilton 11
- 12 Homewood Suites by Hilton
- 13 AC Hotel by Marriott
- Bank of America 7
- Gateway Child Development 8
- Full Grip Crossfit 9
- **Oyster Point Park** 10
- 11 Costco Wholesale