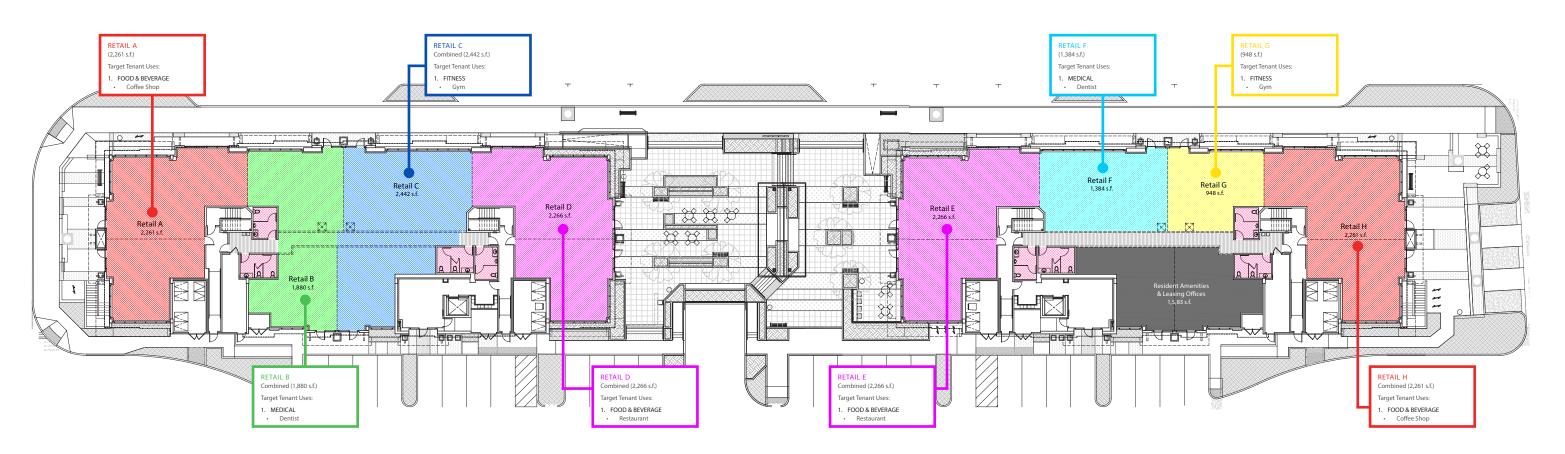

#### THE NEW NEIGHBORHOOD RETAIL

LIVE / WORK SHOP / PLAY

At 20,000 SF of retail space, The Mix is going to curate a strong mix of local and regional tenants to benefit the new neighborhood. With 1,000 units of new housing along the Mission Boulevard corridor, demand will be high.

## TARGET USERS

- FOOD & BEVERAGE
- MEDICAL
- FITNESS
- HAIR SALON
- DRY CLEANERS
- SANDWICH SHOP
- PACKAGING STORE
- NAIL SALON
- CELLULAR

### BUILDING ONE

### BUILDING TWO

8,849 SF / RETAIL SPACE AVAILABLE

6,859 SF / RETAIL SPACE AVAILABLE

SOUTH HAYWARD