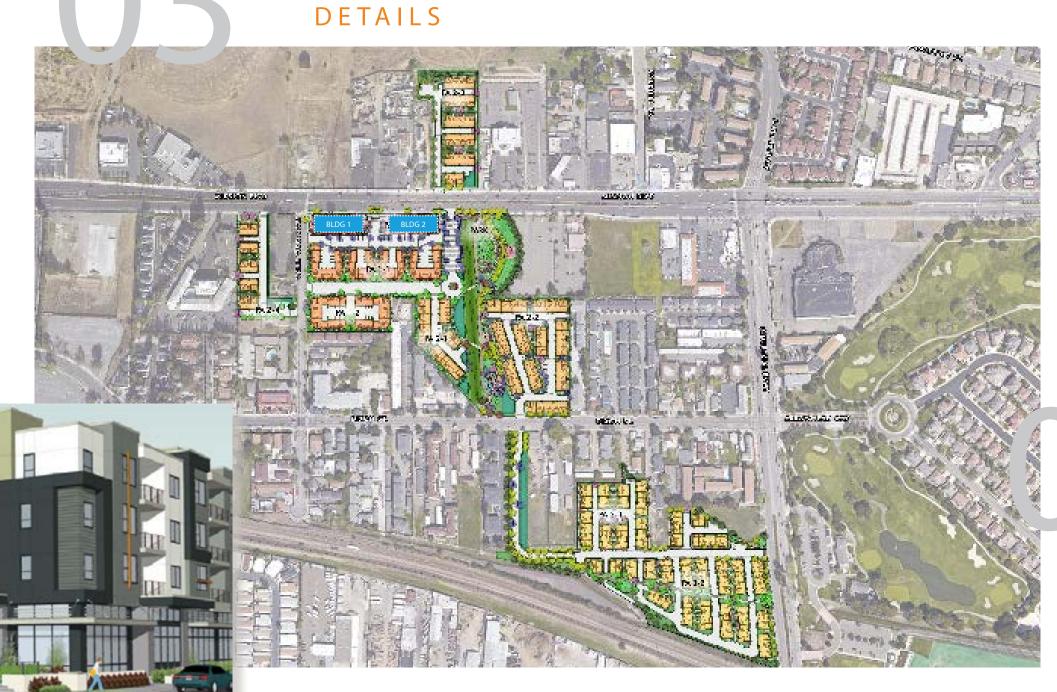

# DEVELOPMENT OVERVIEW

SoHay is a 20,000 SF mixed use master planned community located in Hayward, CA. It includes several of Urban Arena's multifamily architectural products including the UA Split, UA Townhomes, UA Duplex, and the UA Motor Court.

Retail and residential communities are linked by landscape elements and amenities to create a very urban, walkable, and a playful environment.

SoHay park features parcourse outdoor fitness stations, play areas, outdoor gathering space and a dog park, all connected by an educational and environmentally sustainable native plant trail.

# S I T E P L A N S