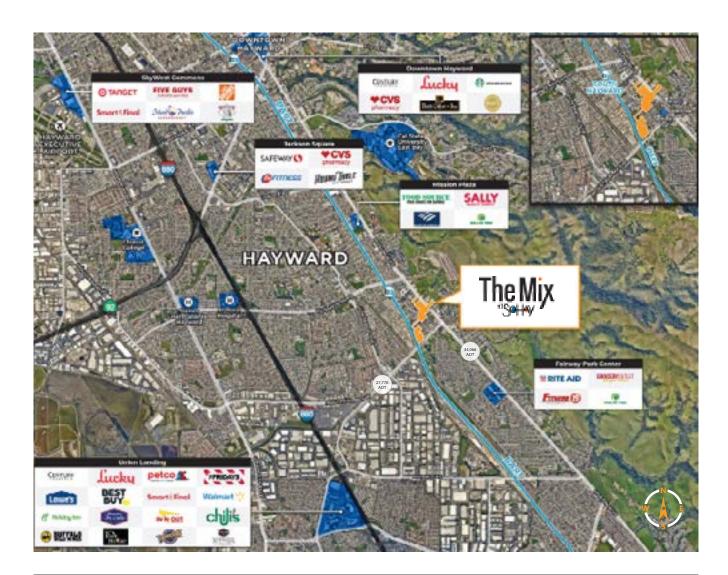

# LOCATION

Sohay is ideally situated along Mission Boulevard. Residents enjoy convenient access to the South Hayward BART station and Interstate 880. New development within only 1/2 mile will add over 800 new units of housing.

DEVELOPMENTS NEW AND

The new developments in the region allow a new neighborhood to form in South Hayward. These new residents are going to enjoy exciting, local retail options at The Mix at Sohay.