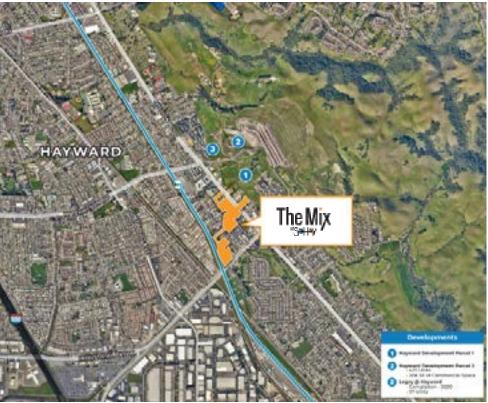

# LOCATION

Sohay is ideally situated along Mission Boulevard. Residents enjoy convenient access to the South Hayward BART station and Interstate 880. New development within only 1/2 mile will add over 800 new units of housing.

DEVELOPMENTS NEW AND

The new developments in the region allow a new neighborhood to form in South Hayward. These new residents are going to enjoy exciting, local retail options at The Mix at Sohay.