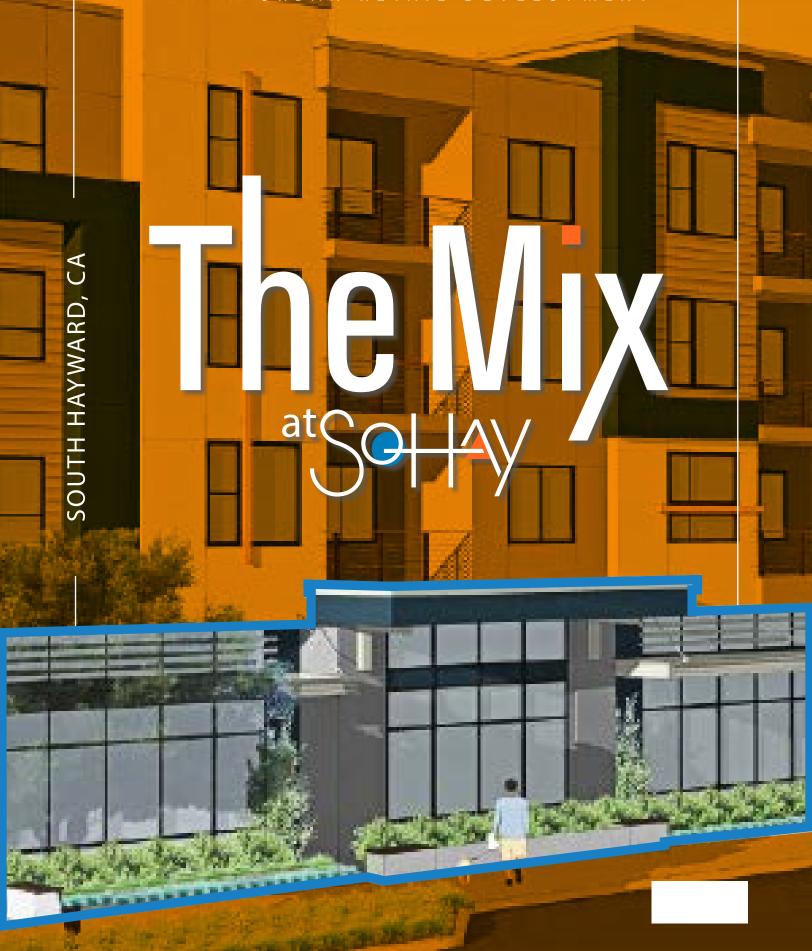

# DEVELOPMENT OVERVIEW

SoHay is a 20,000 SF mixed use master planned community located in Hayward, CA. It includes several of Urban Arena's multifamily architectural products including the UA Split, UA Townhomes, UA Duplex, and the UA Motor Court.

Retail and residential communities are linked by landscape elements and amenities to create a very urban, walkable, and a playful environment.

SoHay park features parcourse outdoor fitness stations, play areas, outdoor gathering space and a dog park, all connected by an educational and environmentally sustainable native plant trail.