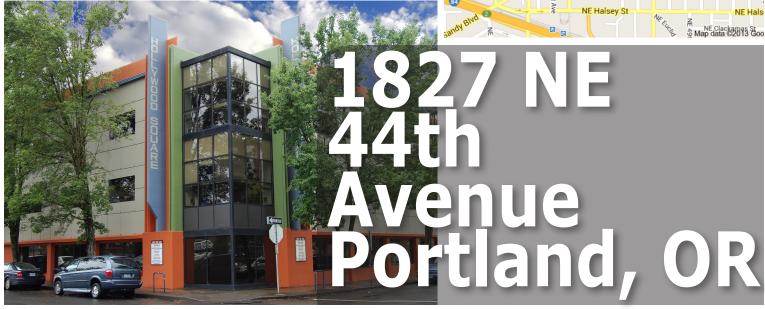

## Hollywood Square

1827 NE 44th AVE, Portland, OR

# **Hollywood Square**

#### **Office Space**

Hollywood Square is located in the heart of the Hollywood District. The building features elevator served and off-street parking. Within walking distance is Whole foods, Trader Joe's, Grocery Outlet, 24 Hour Fitness, the Multnomah County Library, and the Hollywood Theatre.