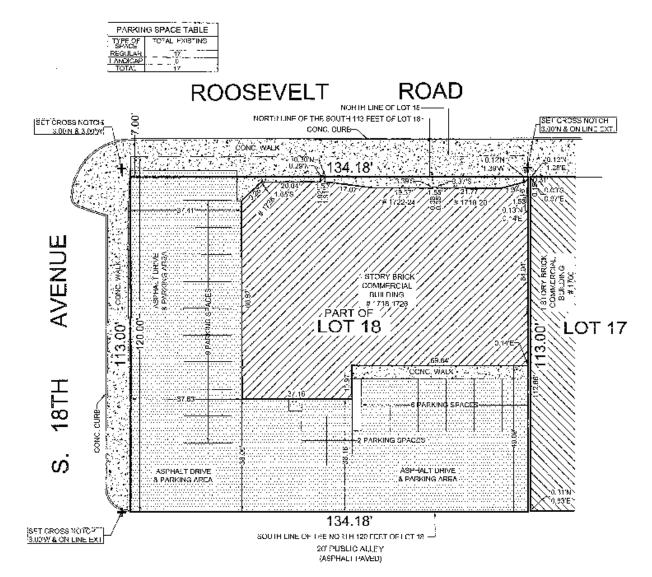

## For Sale

Retail Property

- ▶ ±15,142 SF lot available
- Single story, ±6,218 SF brick commercial building located on site
- 17 surface parking spaces are included
- Excellent visibility from the corner of Roosevelt & 18th Avenue
- Large pylon sign on site
- Located on the heavily trafficked Roosevelt Road (28,700 VPD)
- Less than a mile from the Loyola University Medical Center
- Easy access to I-290 located just to the north