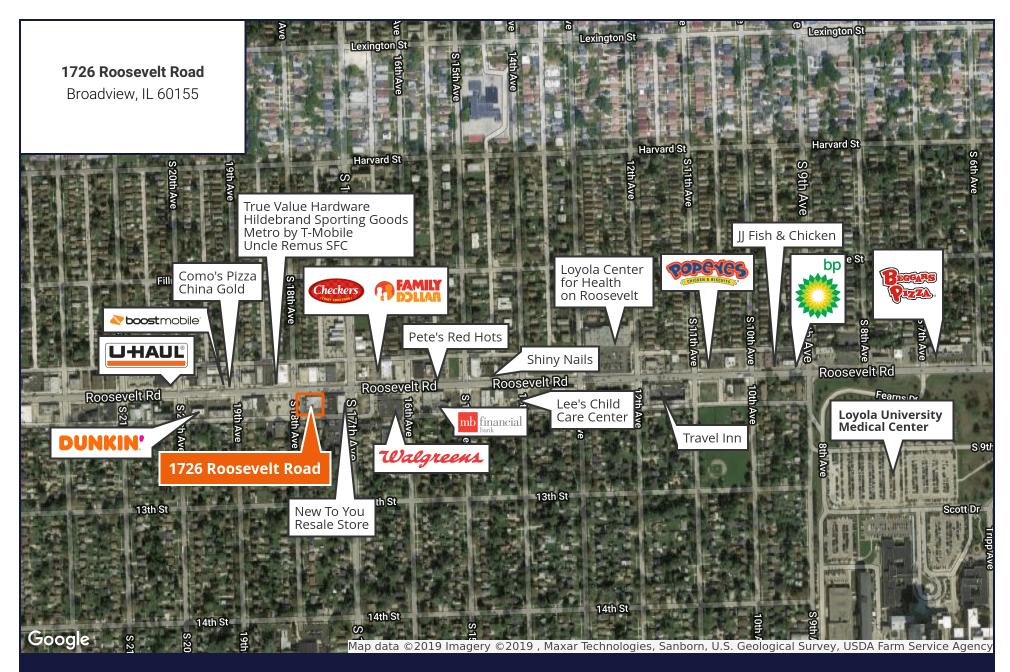

## 1726 Roosevelt Road

Broadview, IL | 60155

## For Sale

Retail Property

- ▶ ±15,142 SF lot available
- Single story, ±6,218 SF brick commercial building located on site
- 17 surface parking spaces are included
- Excellent visibility from the corner of Roosevelt & 18th Avenue
- Large pylon sign on site
- Located on the heavily trafficked Roosevelt Road (28,700 VPD)
- Less than a mile from the Loyola University Medical Center
- Easy access to I-290 located just to the north