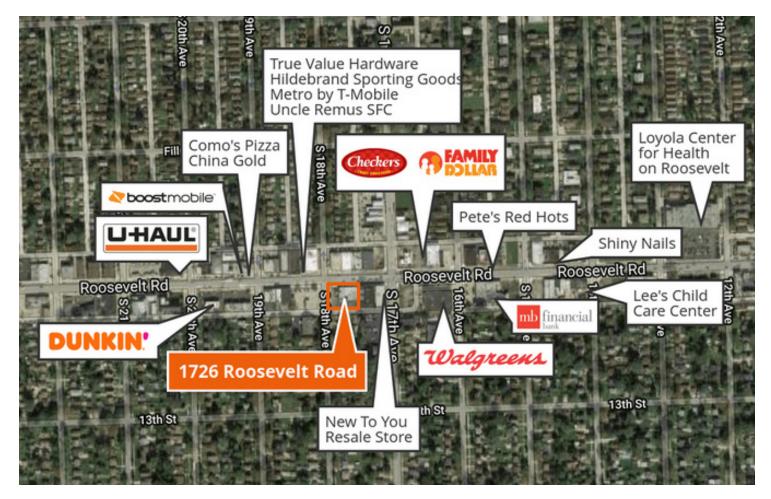

## 1726 Roosevelt Road

Broadview, IL | 60155

## For Sale

Retail Property

- ▶ ±15,142 SF lot available
- Single story, ±6,218 SF brick commercial building located on site
- 17 surface parking spaces are included
- Excellent visibility from the corner of Roosevelt & 18th Avenue
- Large pylon sign on site
- Located on the heavily trafficked Roosevelt Road (28,700 VPD)
- Less than a mile from the Loyola University Medical Center
- Easy access to I-290 located just to the north