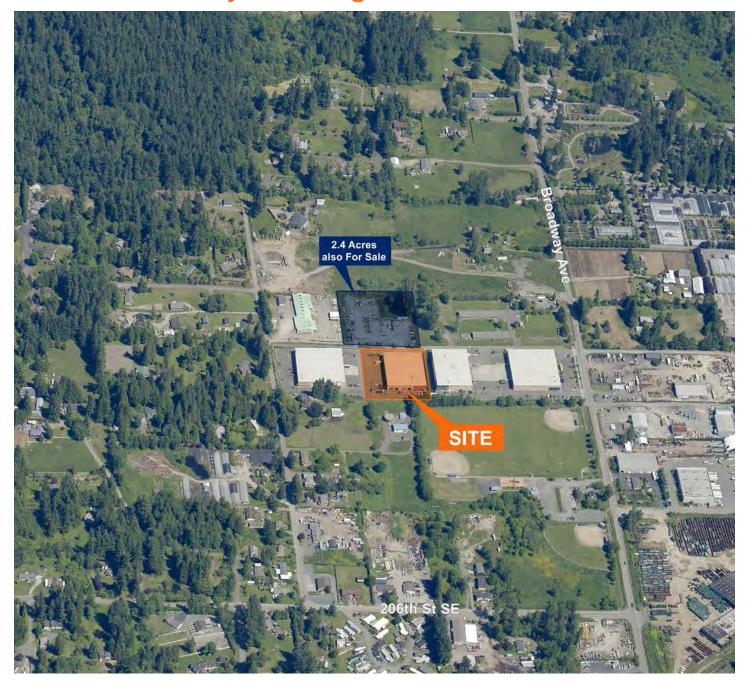

24' clear height

Industrial Park Zoning, Snohomish County

Quality concrete-tilt construction, built in 2008

Easily divisible for 2 tenants

Additional 2.4 acres also owned by OSW available for sale at \$12/SF

#### Location