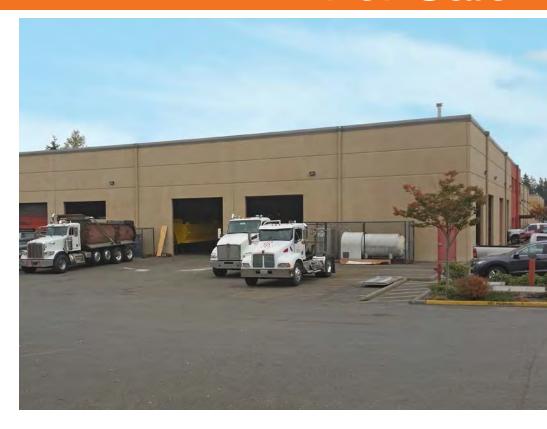

## OSW Broadway Building

20124 Broadway Ave, #C Snohomish, WA (Maltby)

Excellent Owner-User Opportunity

34,238 SF (includes 5,000 SF air conditioned office)

Owner to leaseback through 2016

Grade level loading doors (dock high possible)

24' clear height

Industrial Park Zoning, Snohomish County

Quality concrete-tilt construction, built in 2008

Easily divisible for 2 tenants

Additional 2.4 acres also owned by OSW available for sale at \$12/SF