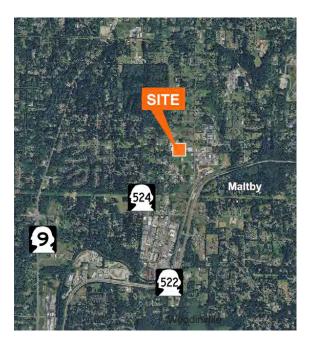

# For Sale

## OSW Broadway Building

20124 Broadway Ave, #C Snohomish, WA (Maltby)

Excellent Owner-User Opportunity

34,238 SF (includes 5,000 SF air conditioned office)

Owner to leaseback through 2016

Grade level loading doors (dock high possible)

24' clear height

Industrial Park Zoning, Snohomish County

Quality concrete-tilt construction, built in 2008

Easily divisible for 2 tenants

Additional 2.4 acres also owned by OSW available for sale at \$12/SF

Sales price: \$4,950,000 (\$145/SF)



#### Location



#### Contact

**Zach Vall-Spinosa** 425.450.1115 zachv@kiddermathews.com

Dave Bernard 425.450.1103 dbernard@kiddermathews.com

James Leptich 425.450.1159 jleptich@kiddermathews.com





### **OSW Broadway Building**



#### Contact

**Zach Vall-Spinosa** 425.450.1115 zachv@kiddermathews.com

Dave Bernard 425.450.1103 dbernard@kiddermathews.com James Leptich 425.450.1159 jleptich@kiddermathews.com