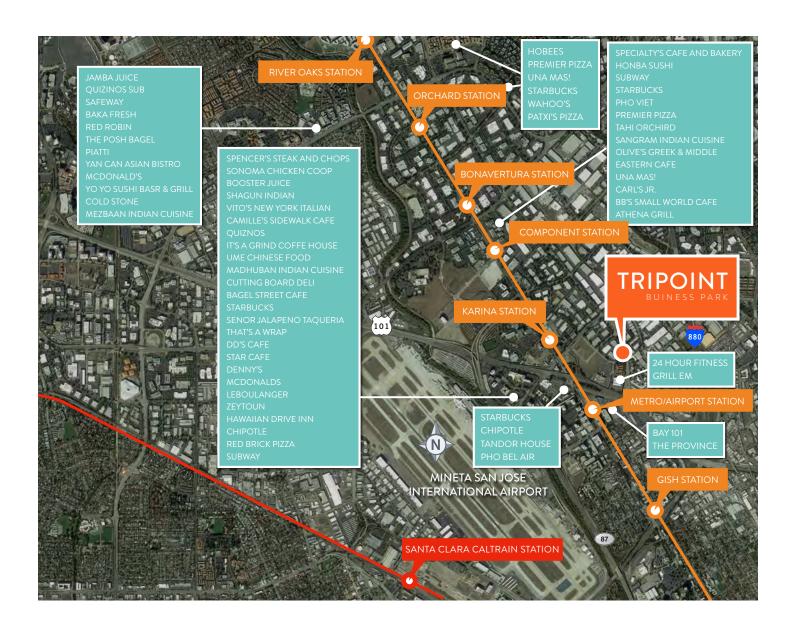

#### **ADVANTAGES AND AMENITIES**

- \* 1830 Bering Drive can be Combined with 1828 Bering Drive for a Total of  $\pm 44,124$  SF
- Expansive Break Room
- Close Proximity to 24hr Fitness & Amenities
- Walking Distance to Light Rail Station