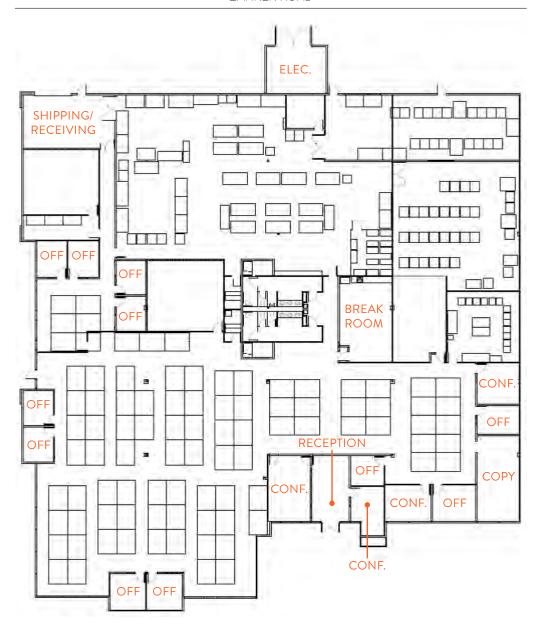

#### **FACILITY**

- New Class "A" Interiors Improvements Planned
- LEED Silver Certified Rehab Project
- · Open Ceiling Creative Office Interiors
- Lab Area
- 1,600 Amps @ 480 Volt
- · Expanded Windowline
- Up to 14' Clear Height
- Great Expansion Potential within the Park
- Grade Loading
- ±3.47/1,000 Parking
- Available Now