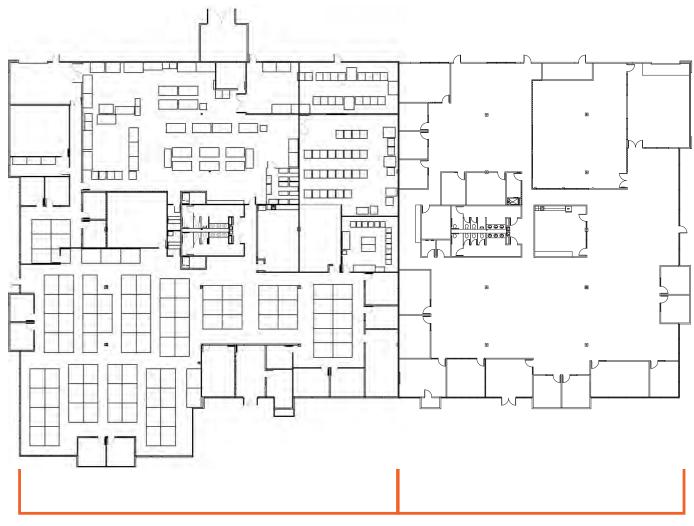

#### Amy Pallas

1830 BERING DRIVE: ±25,300 SF

1828 BERING DRIVE: ±18,824 SF (EXPANSION SPACE)