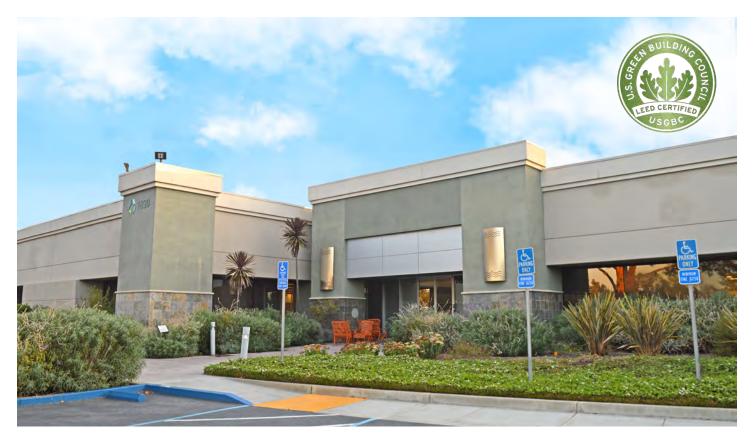

### 1830 Bering Drive San Jose, CA 95112

#### **LOCATION**

1830 Bering Drive of TriPoint Business Park is located on the corner of Bering Drive and Devcon Drive and paralells Highway 101 in San Jose, CA.

#### **FACILITY**

- New Class "A" Interiors Improvements Planned
- LEED Silver Certified Rehab Project
- · Open Ceiling Creative Office Interiors
- Lab Area
- 1,600 Amps @ 480 Volt
- · Expanded Windowline
- Up to 14' Clear Height
- Great Expansion Potential within the Park
- Grade Loading
- ±3.47/1,000 Parking
- Available Now