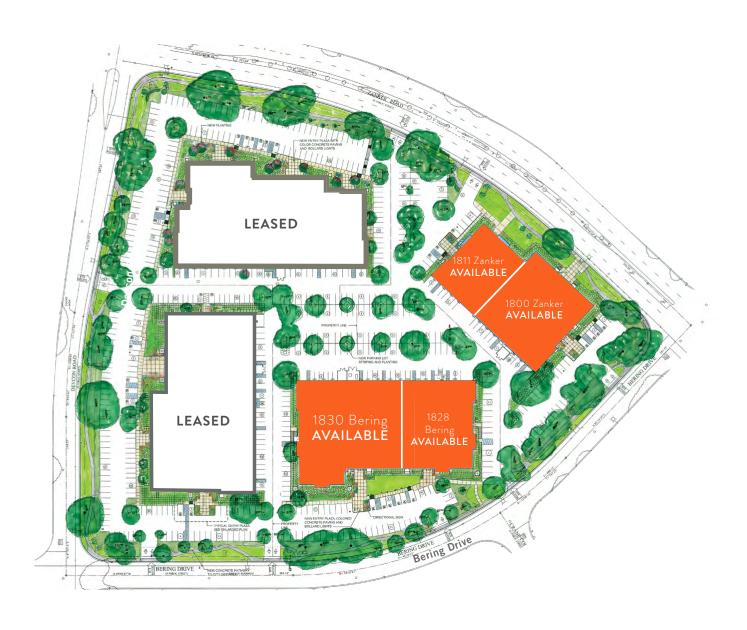

#### **ADVANTAGES AND AMENITIES**

- \* 1830 Bering Drive can be Combined with 1828 Bering Drive for a Total of  $\pm 44,124$  SF
- Expansive Break Room
- Close Proximity to 24hr Fitness & Amenities
- Walking Distance to Light Rail Station

#### Amy Pallas

1830 BERING DRIVE: ±25,300 SF

1828 BERING DRIVE: ±18,824 SF (EXPANSION SPACE)