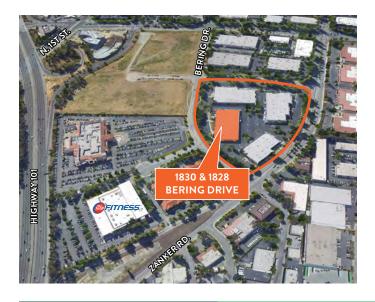

#### **LOCATION**

1830 Bering Drive of TriPoint Business Park is located on the corner of Bering Drive and Devcon Drive and paralells Highway 101 in San Jose, CA.

#### ZANKER ROAD