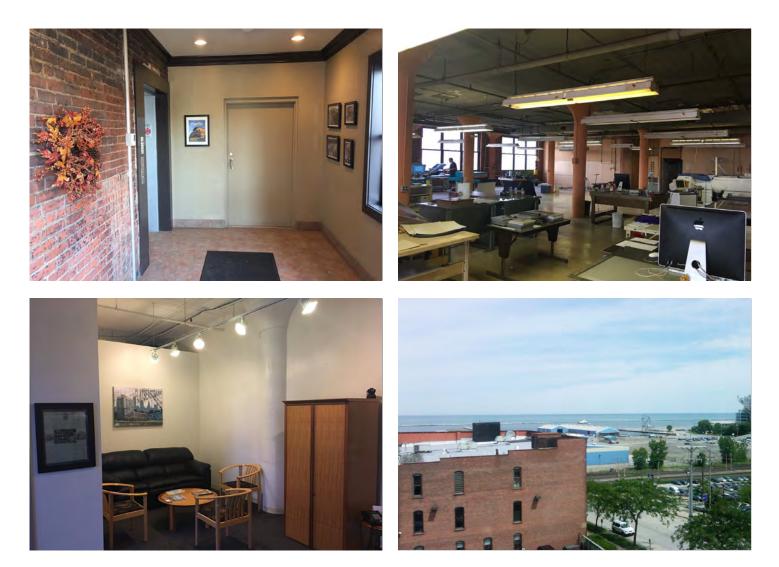

# Art American Building 1138 W. 9th Street Cleveland, Ohio 44113

## **BUILDING PHOTOS**