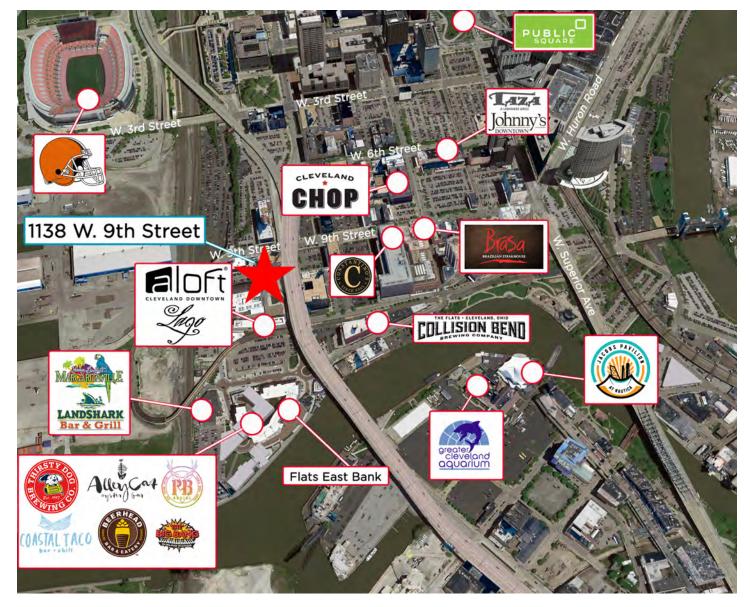

## Art American Building 1138 W. 9th Street Cleveland, Ohio 44113

## AREA AMENITIES