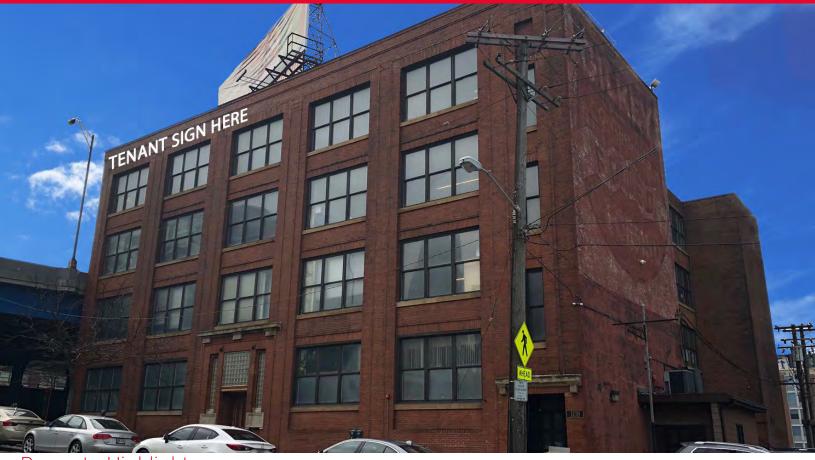

## Art American Building 1138 W. 9th Street Cleveland, Ohio 44113

### Property Highlights

- Entire 53,351 SF available for sale
- 10,000 SF top floor available for lease
- Spectacular downtown and Lake Erie Views
- Building signage with direct visibility from Cleveland Memorial Shoreway with 34,000+ vehicles per day
- Open floor plan ready for buildout

- Steps away from the Flats & Warehouse District
- Countless restaurant and entertainment
  options
- High ceilings, exposed brick & duct work
- Dedicated building parking spots available
- \$14.50/SF Modified Gross