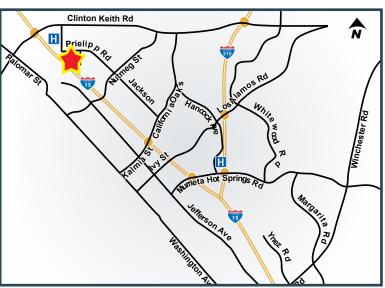

# INTERSTATE BUSINESS PARK INDUSTRIAL / SHOWROOM ±3,664 SF FOR LEASE

### 36625 KEVIN ROAD #151 - WILDOMAR, CA