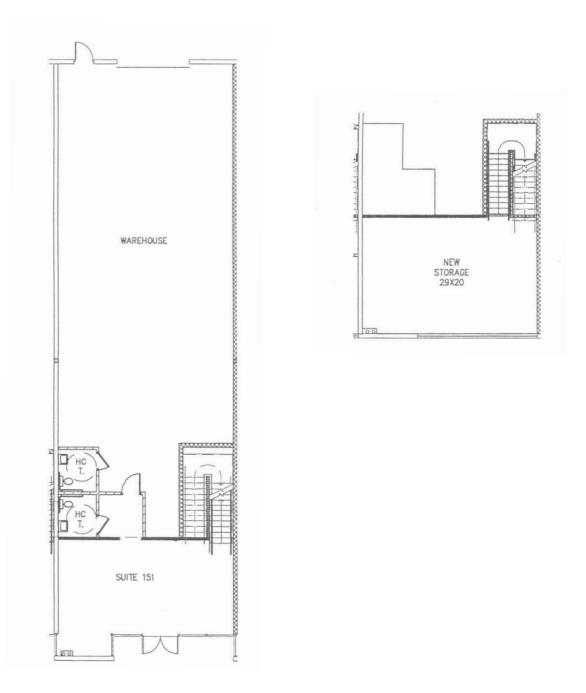

## INTERSTATE BUSINESS PARK INDUSTRIAL / SHOWROOM ±3,664 SF FOR LEASE

#### 36625 KEVIN ROAD #151 - WILDOMAR, CA

**SUITE 151** 

| 36625 KEVIN ROAD - BUILDING D |                                                                                                                                                         |         |                           |                        |                      |                     |                                             |                       |  |
|-------------------------------|---------------------------------------------------------------------------------------------------------------------------------------------------------|---------|---------------------------|------------------------|----------------------|---------------------|---------------------------------------------|-----------------------|--|
| SUITE                         | BLDG                                                                                                                                                    | SQ. FT. | POWER                     | GRADE LEVEL<br>LOADING | DOCK HIGH<br>LOADING | W/H CLEAR<br>HEIGHT | BUILD-OUT                                   | \$/SF/MONTH<br>(NNN*) |  |
| 151                           | D                                                                                                                                                       | 3,664   | 200 Amps,<br>120/208 Volt | 1 (12x14)              | 0                    | 22'                 | Showroom, office, warehouse and 2 restrooms | \$0.99                |  |
| *Please                       | *Please note that there is a dock high loading platform at the northwest corner of the rear of Bldg. D which could serve the entire bldg. Rev. 02/20/19 |         |                           |                        |                      |                     |                                             |                       |  |