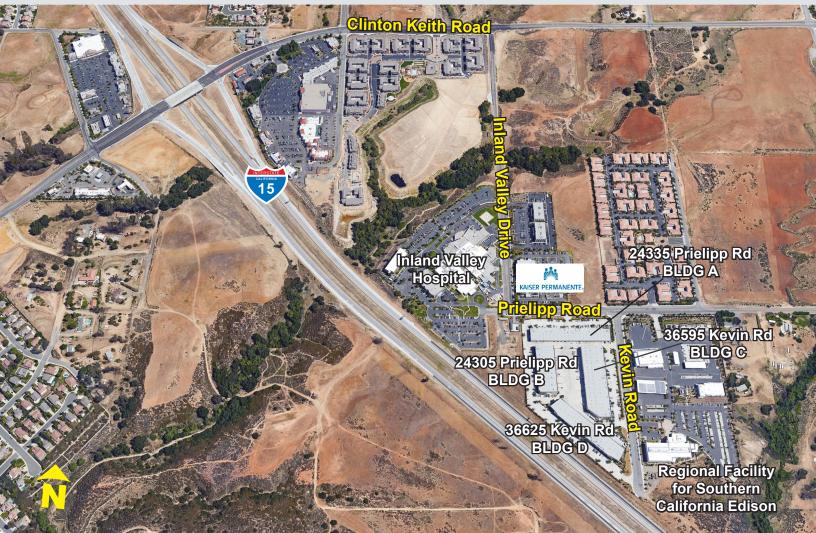

# INTERSTATE BUSINESS PARK INDUSTRIAL / SHOWROOM ±3,664 SF FOR LEASE

### 36625 KEVIN ROAD #151 - WILDOMAR, CA

### **BUILDING HIGHLIGHTS:**

- ±229,990 SF, Four Building Business Park
- Outstanding 1-15 Freeway Frontage & Visibility
- 160,000 Cars per Day (I-15 & Clinton Keith Rd.)
- Dock High Loading on Buildings B, C & part of D and Ground Level Loading on all Suites

- Upgraded Power (200 1,600 Amps)
- Upgraded Offices
- 21' to 27' Warehouse Clear Height
- ESFR Fire Sprinkler System