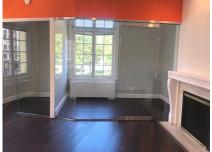

## LARGE OPERABLE WINDOWS OVERLOOKING DUPONT CIRCLE

HARDWOOD FLOORS (LVT) FIREPLACES (NON-FUNCTIONAL) HIGH EXPOSED CEILING FULL GLASS SUITE ENTRANCE DIRECT ELEVATOR EXPOSURE

## **SUITE 200: 2,222 RSF** \$39 **PSF**

- + 1 LARGE ALL GLASS CONFERENCE ROOM
- 1 WINDOWED ALL GLASS OFFICE
- + 2 FULL GLASS MEETING/PHONE ROOMS
- **WORK ROOM**
- **KITCHENETTE WITH DISHWASHER & REFRIGERATOR**
- LARGE OPEN AREA FOR WORKSTATIONS, DESKS, ETC.
- RECEPTION AREA
- COAT CLOSET