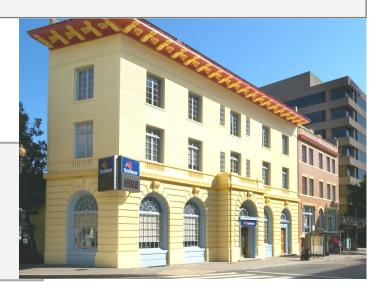

## THE BANK BUILDING (1367 CONNECTICUT AVENUE, N.W.) 2ND FLOOR OFFICE FOR LEASE



## LARGE OPERABLE WINDOWS OVERLOOKING DUPONT CIRCLE



HARDWOOD FLOORS (LVT) FIREPLACES (NON-FUNCTIONAL) HIGH EXPOSED CEILING FULL GLASS SUITE ENTRANCE DIRECT ELEVATOR EXPOSURE



## **SUITE 200: 2,222 RSF** \$39 **PSF**

- + 1 LARGE ALL GLASS CONFERENCE ROOM
- 1 WINDOWED ALL GLASS OFFICE
- + 2 FULL GLASS MEETING/PHONE ROOMS
- **WORK ROOM**
- **KITCHENETTE WITH DISHWASHER & REFRIGERATOR**
- LARGE OPEN AREA FOR WORKSTATIONS, DESKS, ETC.
- RECEPTION AREA
- COAT CLOSET

## **RB** properties, inc.

TED VOGEL MOLLYE SCHNEEBERG (202) 342-1054 MSCHNEEBERG@RBPROPERTIESINC.COM WWW.RBPROPERTIESINC.COM