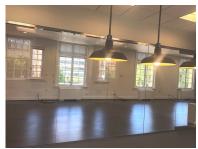

## LARGE OPERABLE WINDOWS OVERLOOKING DUPONT CIRCLE

HARDWOOD FLOORS (LVT) FIREPLACES (NON-FUNCTIONAL) HIGH EXPOSED CEILING FULL GLASS SUITE ENTRANCE DIRECT ELEVATOR EXPOSURE

## **SUITE 200: 2,222 RSF** \$39 **PSF**

- + 1 LARGE ALL GLASS CONFERENCE ROOM
- 1 WINDOWED ALL GLASS OFFICE
- + 2 FULL GLASS MEETING/PHONE ROOMS
- **WORK ROOM**
- **KITCHENETTE WITH DISHWASHER & REFRIGERATOR**
- LARGE OPEN AREA FOR WORKSTATIONS, DESKS, ETC.
- RECEPTION AREA
- COAT CLOSET