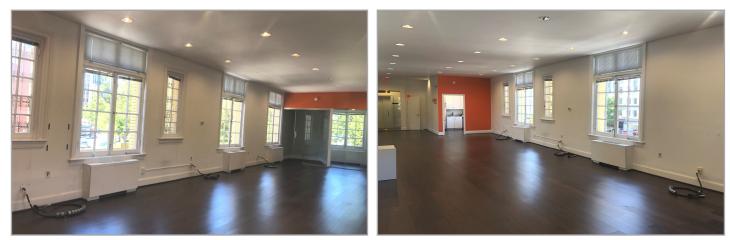

## LARGE OPERABLE WINDOWS OVERLOOKING DUPONT CIRCLE

HARDWOOD FLOORS (LVT) FIREPLACES (NON-FUNCTIONAL) HIGH EXPOSED CEILING FULL GLASS SUITE ENTRANCE DIRECT ELEVATOR EXPOSURE

## **SUITE 200: 2,222 RSF** \$39 **PSF**

- + 1 LARGE ALL GLASS CONFERENCE ROOM
- 1 WINDOWED ALL GLASS OFFICE
- + 2 FULL GLASS MEETING/PHONE ROOMS
- **WORK ROOM**
- **KITCHENETTE WITH DISHWASHER & REFRIGERATOR**
- LARGE OPEN AREA FOR WORKSTATIONS, DESKS, ETC.
- RECEPTION AREA
- COAT CLOSET