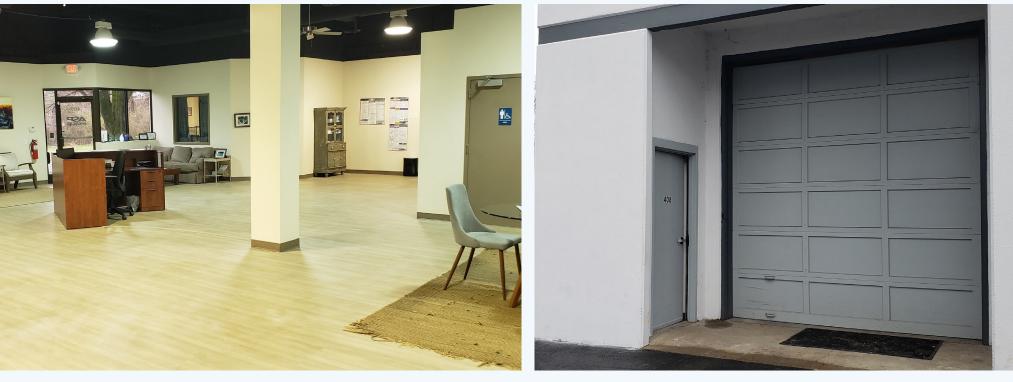

#### SITE FEATURES | HIGHLIGHTS

- > 4,113 SF Office/Warehouse
- > Corner suite
- > Drive-In door
- > Breakroom with kitchen
- > Large open lobby
- > Ample parking
- > Conveniently located off I-24 and the Nashville International Airport
- > Sublease expires: 6/30/2021