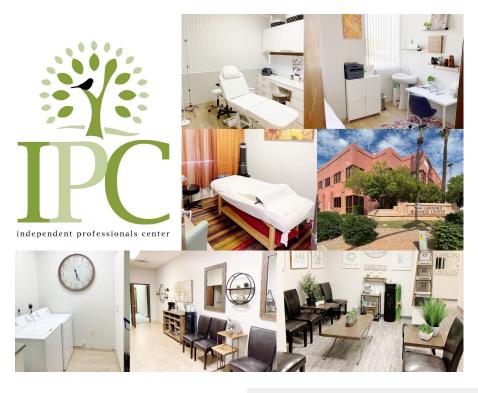

#### PROPERTY DESCRIPTION

Six month to three year terms available for these beautiful wellness office suites in an amazing community centrally located off US highway 60. Amenities include comfortable and inviting lobby, coffee and water service, privacy, laundry on site, secure access, covered parking, mail service, online advertising on the wellness center website, wifi, printing and fax.

#### **PROPERTY HIGHLIGHTS**

- · Large, comfortable waiting rooms
- · High speed internet (wired and wireless)
- · Locked, secured mailboxes available
- Printer Copier with incoming & outgoing fax
- · Kitchenette with microwave and refrigerator
- · Coffee/Tea bar in lobby
- · Covered parking
- Subletting allowed
- · Virtual offices available
- Cross-Referring Community of Wellness Professionals