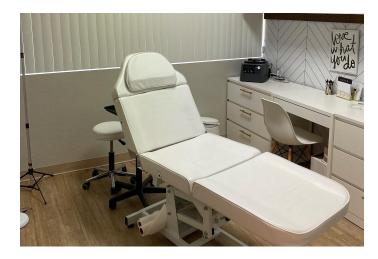

#### **PROPERTY HIGHLIGHTS**

- · Large, comfortable waiting rooms
- · High speed internet (wired and wireless)
- · Locked, secured mailboxes available
- Printer Copier with incoming & outgoing fax
- · Kitchenette with microwave and refrigerator
- · Coffee/Tea bar in lobby
- · Covered parking
- Subletting allowed
- · Virtual offices available
- Cross-Referring Community of Wellness Professionals

### **AVAILABLE SPACES**

| SUITE  | TENANT    | SIZE (SF) | LEASE TYPE   | LEASE RATE | DESCRIPTION                                                         |
|--------|-----------|-----------|--------------|------------|---------------------------------------------------------------------|
| 201-3  | Available | 110 SF    | Full Service | Negotiable | Interior office, fresh paint.                                       |
| 201-10 | Available | 100 SF    | Full Service | Negotiable | Close proximity to sink and kitchenette.                            |
| 201-16 | Available | 89 SF     | Full Service | Negotiable |                                                                     |
| 208-2  | Available | 96 SF     | Full Service | Negotiable | Includes a sink, close proximity to laundry, and en suite restroom. |
| 209-4  | Available | 150 SF    | Full Service | Negotiable | Large corner & window office.                                       |