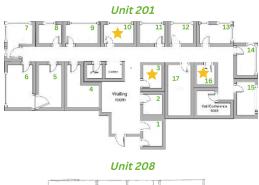

### **AVAILABLE SPACES**

| SUITE  | TENANT    | SIZE (SF) | LEASE TYPE   | LEASE RATE | DESCRIPTION                                                         |
|--------|-----------|-----------|--------------|------------|---------------------------------------------------------------------|
| 201-3  | Available | 110 SF    | Full Service | Negotiable | Interior office, fresh paint.                                       |
| 201-10 | Available | 100 SF    | Full Service | Negotiable | Close proximity to sink and kitchenette.                            |
| 201-16 | Available | 89 SF     | Full Service | Negotiable |                                                                     |
| 208-2  | Available | 96 SF     | Full Service | Negotiable | Includes a sink, close proximity to laundry, and en suite restroom. |
| 209-4  | Available | 150 SF    | Full Service | Negotiable | Large corner & window office.                                       |