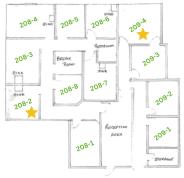

### **AVAILABLE SPACES**

| SUITE  | TENANT    | SIZE (SF) | LEASE TYPE   | LEASE RATE | DESCRIPTION                                                         |
|--------|-----------|-----------|--------------|------------|---------------------------------------------------------------------|
| 201-3  | Available | 110 SF    | Full Service | Negotiable | Interior office, fresh paint.                                       |
| 201-10 | Available | 100 SF    | Full Service | Negotiable | Close proximity to sink and kitchenette.                            |
| 201-16 | Available | 89 SF     | Full Service | Negotiable |                                                                     |
| 208-2  | Available | 96 SF     | Full Service | Negotiable | Includes a sink, close proximity to laundry, and en suite restroom. |
| 209-4  | Available | 150 SF    | Full Service | Negotiable | Large corner & window office.                                       |