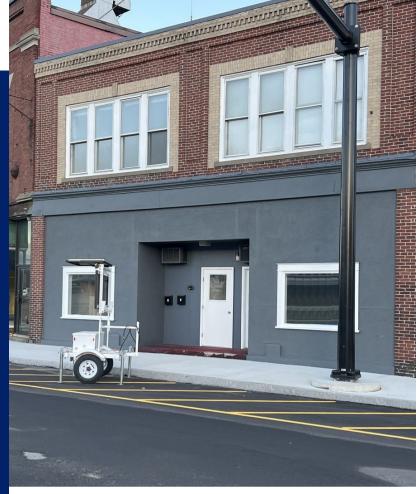

## RETAIL FOR LEASE

205 MAIN ST, WATERVILLE, ME

1,958 SF

**FOR MORE INFORMATION:** 

**QR CODE** 

SCAN THIS IMAGE WITH YOUR MOBILE DEVICE.

## **Overview**

Highly visible location at the high traffic intersection of Main Street, College, Avenue, and Elm Street in Waterville. Located nearby restaurants, retail, and professional services.

Previously used as a travel agency/office space. This unit can be converted for multiple uses.