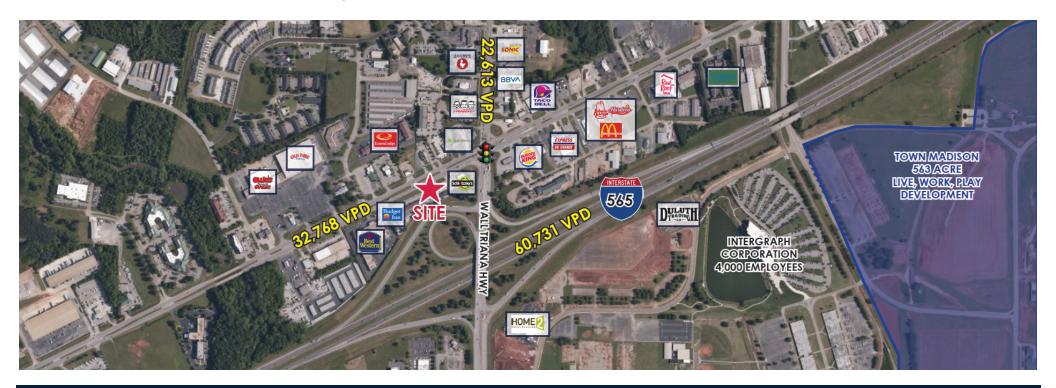

## FORMER RESTAURANT AVAILABLE

8979 Madison Blvd. Madison, AL 35758

RETAIL PROPERTY FOR SALE & LEASE

1,581 SF Former Waffle House on 0.28 AC Pad Available

### **Property Highlights**

- Site is located off of Exit 9 on I-565
- Ideally located next to multiple national hotels and retailers
- Intergraph Corporation (4,000 employees) and 563 Acre Town Madison development just over a mile away

### **Traffic Counts**

| 60,731 VPD (I-565)        |  |
|---------------------------|--|
| 32,768 VPD (Madison Blvd) |  |