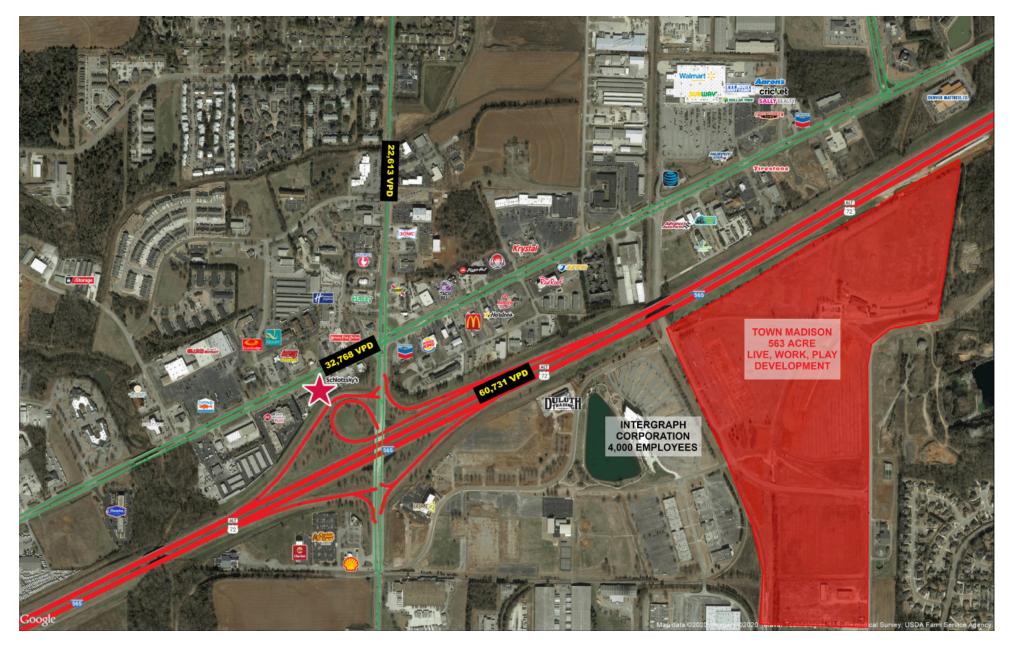

## FORMER RESTAURANT AVAILABLE

8979 Madison Blvd. Madison, AL 35758

MARKET AERIAL | FOR SALE & LEASE

**ALEX MCCAULEY** 

714.747.8056 alex@retailspecialists.com **JOE STRAUSS, CCIM** 

205.393.3215 jstrauss@retailspecialists.com

### **Property Highlights**

- Site is located off of Exit 9 on I-565
- Ideally located next to multiple national hotels and retailers
- Intergraph Corporation (4,000 employees) and 563 Acre Town Madison development just over a mile away

### **Traffic Counts**

| 60,731 VPD (I-565)        |  |
|---------------------------|--|
| 32,768 VPD (Madison Blvd) |  |