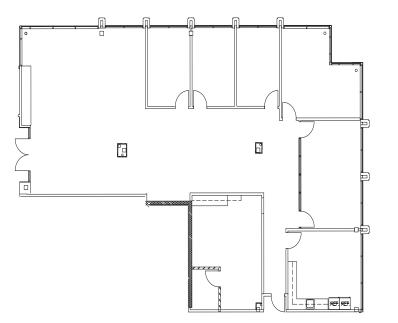

at is both efficient and enjoyable.

Eagleview Town Center is also a hub for community events throughout the year, such as the summer concert series, 5Ks, a farmers' market, movie nights and much more! For up-to-date business and event information, subscribe to *InEagleview.com*.



### **EAGLEVIEW<sup>SM</sup>**

#### **BUILDING FEATURES**

- Contemporary design with precast concrete & glass exterior
- Two story lobby with archtectural staircase
- Double door entrance
- Zone controlled heating & air conditioning
- Access control system
- · Fully sprinklered
- 117 parking spaces, additional parking available
- 24/7 property management



610.458.1900 HankinGroup.com

DISTINCTIVE COMMERCIAL PROPERTIES

## SPACE AVAILABLE

## 717 Constitution Drive

### 3,651 SF FIRST FLOOR SUITE AVAILABLE



#### 2,512 SF FIRST FLOOR SUITE AVAILABLE





610.458.1900 HankinGroup.com

DISTINCTIVE COMMERCIAL PROPERTIES

### **EAGLEVIEW<sup>SM</sup>**

To schedule a tour or for more information, please contact:

STACY MARTIN stacy.martin@hankingroup.com 484.713.8801

SAM SHERRILL sam.sherrill@hankingroup.com 484.713.8802

Hankin Group 707 Eagleview Blvd Exton, PA 19341 HankinGroup.com

FAX 610.458.0764