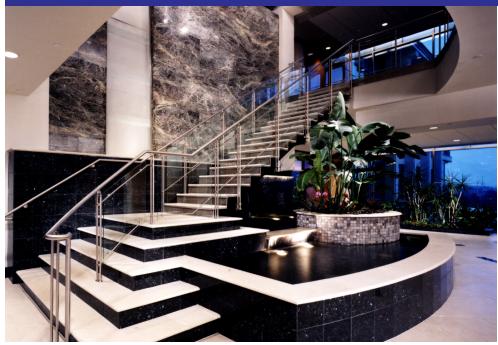

#### **BUILDING FEATURES**

- Contemporary design with precast concrete & glass exterior
- Two story lobby with archtectural staircase
- Double door entrance
- Zone controlled heating & air conditioning
- Access control system
- · Fully sprinklered
- 117 parking spaces, additional parking available
- 24/7 property management