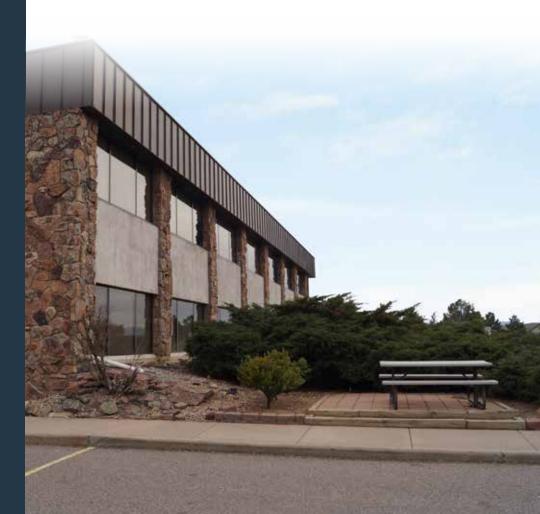

7393 SOUTH ALTON WAY ENGLEWOOD, COLORADO 80112

Nathan J. Bradley 303.813.6444 nate.bradley@cushwake.com Steve Hager 303.813.6446 steve.hager@cushwake.com

20,470 SF USER BUILDING FOR SALE

7393 South Alton Way Englewood, Colorado 80112

## **BUILDING SPECIFICATIONS:**

Year Built: 1989

Total Building Size: 20,470 SF

Typical Floor Plate: 10,235 SF

Site Size: 2.00 Acres

Number of Stories: 2

Tenancy: Single / Owner user

Signage: Monument

## PROPERTY HIGHLIGHTS

- Efficient Build-out with perimeter offices, conferencing and open area
- Great Western views
- Flexible, 2 story design allows for partial owner/user