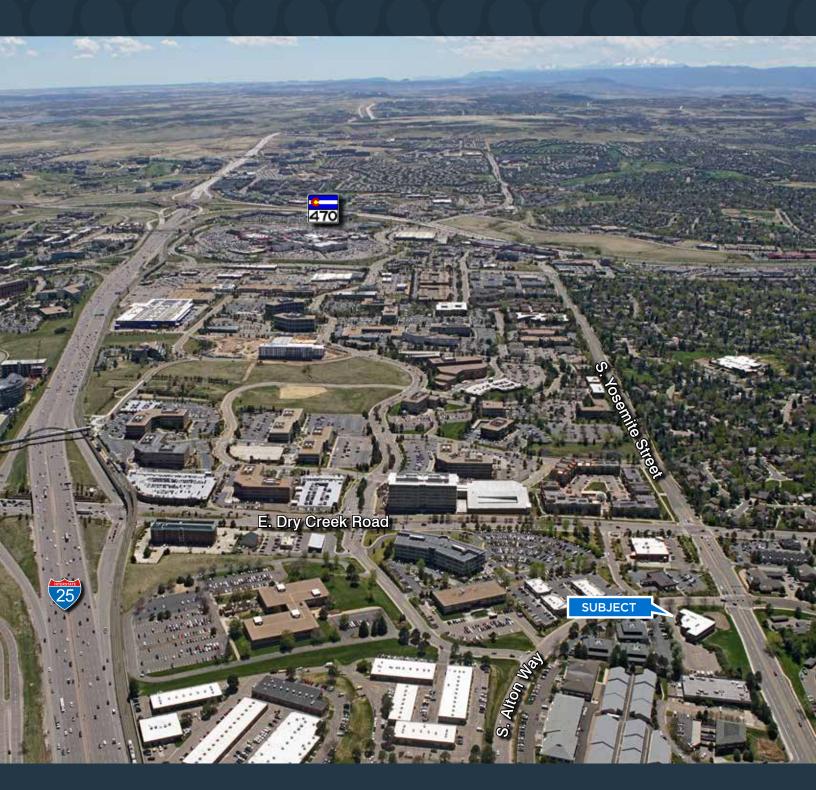

7393 SOUTH ALTON WAY ENGLEWOOD, COLORADO 80112



Nathan J. Bradley 303.813.6444 nate.bradley@cushwake.com Steve Hager 303.813.6446 steve.hager@cushwake.com



20,470 SF USER BUILDING FOR SALE



7393 South Alton Way Englewood, Colorado 80112

Immediate Access to I-25 & Dry Creek

Minutes from Dry Creek Light Rail Stop

## **BUILDING SPECIFICATIONS:**

Year Built: 1989

Total Building Size: 20,470 SF

Typical Floor Plate: 10,235 SF

Site Size: 2.00 Acres

Number of Stories: 2

Tenancy: Single / Owner user

Signage: Monument

Parking: 4.0 : 1,000 SF

**List Price:** \$2,968,150 (\$145/SF)

## PROPERTY HIGHLIGHTS

- Efficient Build-out with perimeter offices, conferencing and open area
- Great Western views
- Flexible, 2 story design allows for partial owner/user



## AREA AMENITIES









Nathan J. Bradley 303.813.6444

Steve Hager 303.813.6446 nate.bradley@cushwake.com steve.hager@cushwake.com