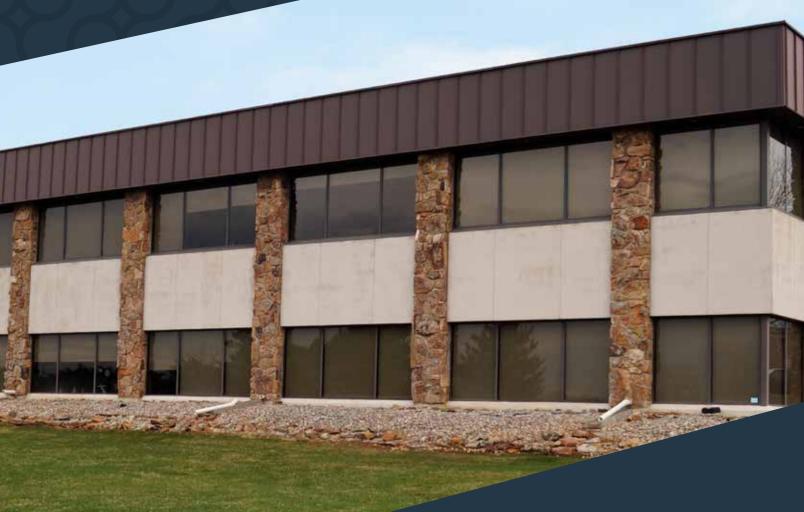

7393 SOUTH ALTON WAY ENGLEWOOD, COLORADO 80112

Nathan J. Bradley 303.813.6444 nate.bradley@cushwake.com Steve Hager 303.813.6446 steve.hager@cushwake.com

20,470 SF USER BUILDING FOR SALE

7393 South Alton Way Englewood, Colorado 80112

## **BUILDING SPECIFICATIONS:**

Year Built: 1989

Total Building Size: 20,470 SF

Typical Floor Plate: 10,235 SF

Site Size: 2.00 Acres

Number of Stories: 2

Tenancy: Single / Owner user

Signage: Monument

## PROPERTY HIGHLIGHTS

- Efficient Build-out with perimeter offices, conferencing and open area
- Great Western views
- Flexible, 2 story design allows for partial owner/user