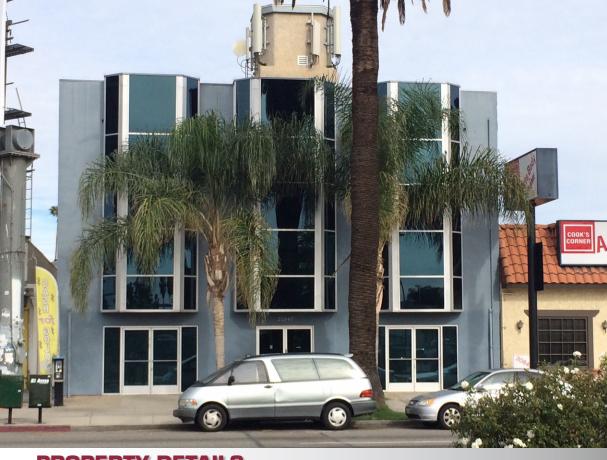

## OFFICE & RETAIL FOR LEASE 20847 Sherman Way, Canoga Park, CA

For more information please contact:

**PATRICK REDDY** 818.933.0348

preddy@lee-re.com Lic # 01901872

DARREN CASAMASSIMA 818.933.0303

dcas@lee-re.com Lic # 01425638

## :: PROPERTY DETAILS ::

Available Space: 1,000 SF - 11,173 SF

Rental Rate: \$1.60 FSG

1st Flr; Negotiable

Term: Negotiable

**Lot Size:** 11,761 SF

Parking: 34 Spaces (6 Covered)

**Zoning:** LAC2

## :: PROPERTY HIGHLIGHTS ::

- 3 Story Office and Retail Mix on Major Thoroughfare
- Near CVS, Domino's Pizza and O'Reilly Auto Parts
- Concrete Tile-Up Construction
- 1800 Amps Heavy Power Available

No warranty or representation is made to the accuracy of the foregoing information. Terms of sale or lease and availability are subject to change or withdrawal without notice.