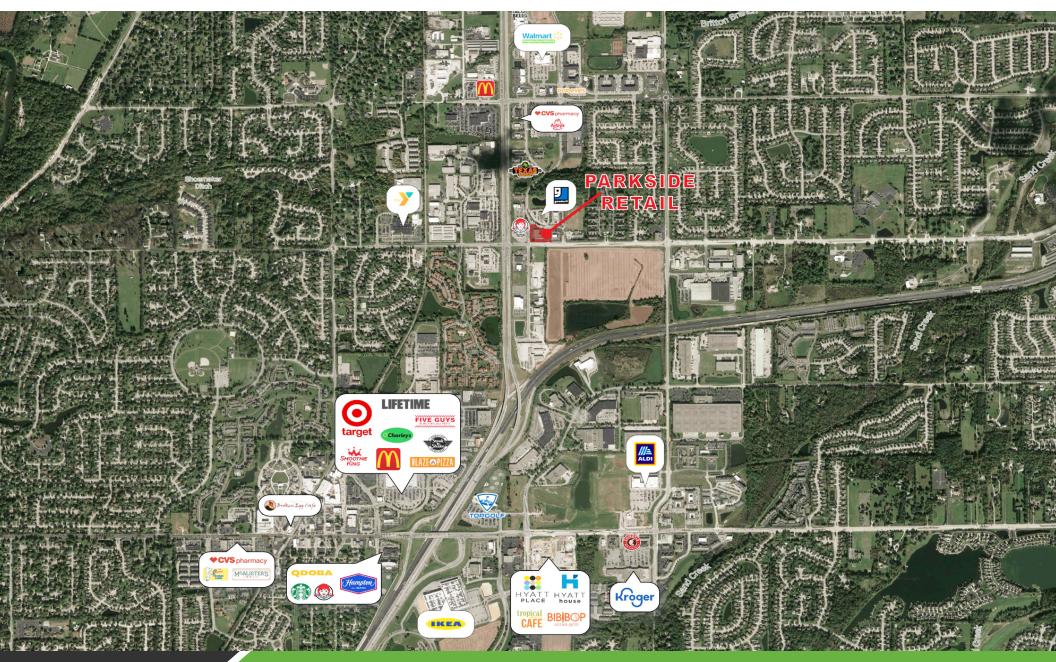

12750 Parkside Drive Fishers, IN 46083

#### **PROPERTY OVERVIEW**

Parkside Retail is located in the affluent Fishers trade area, a suburb located Northeast of Indianapolis.

### **PROPERTY HIGHLIGHTS**

- 1,500 2,960 Square Feet Available
- 1,500 Square Foot North Endcap with Drive-Thru
- Recently Completed Intersection Upgrade at US-37 & 126th Street Allows for Easy Access
- · Exposure to 58,357 Vehicles Per Day