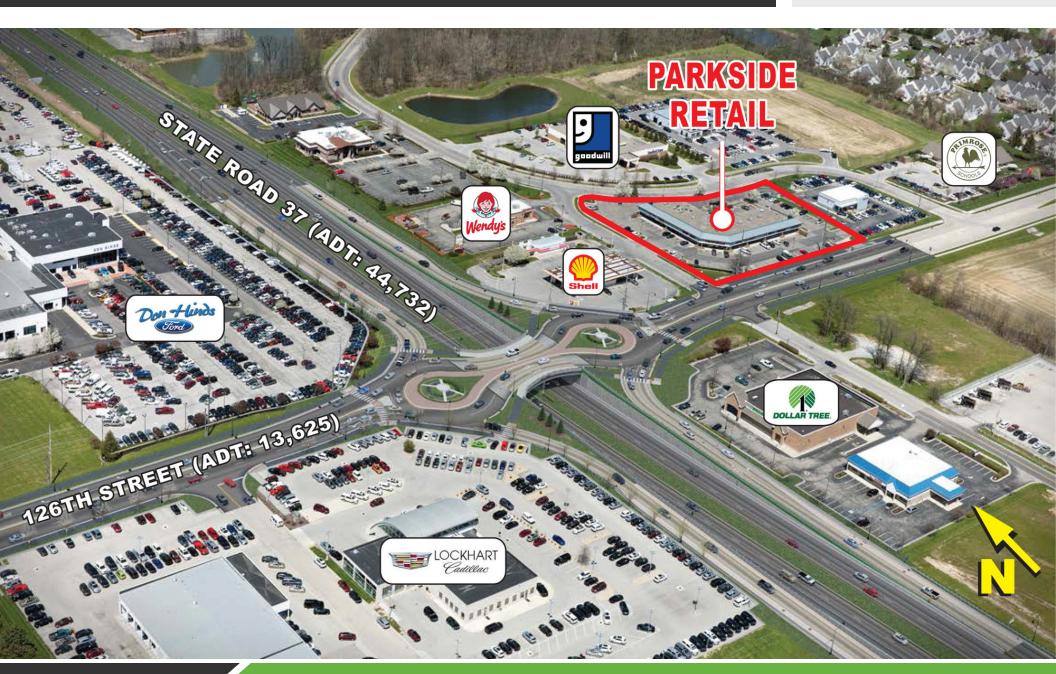

### **PROPERTY HIGHLIGHTS**

- 1,500 2,960 Square Feet Available
- 1,500 Square Foot North Endcap with Drive-Thru
- Recently Completed Intersection Upgrade at US-37 & 126th Street Allows for Easy Access
- · Exposure to 58,357 Vehicles Per Day

#### **TRAFFIC COUNTS**

| State Road 37 | 44,732 |  |
|---------------|--------|--|
| 126th Street  | 13 625 |  |