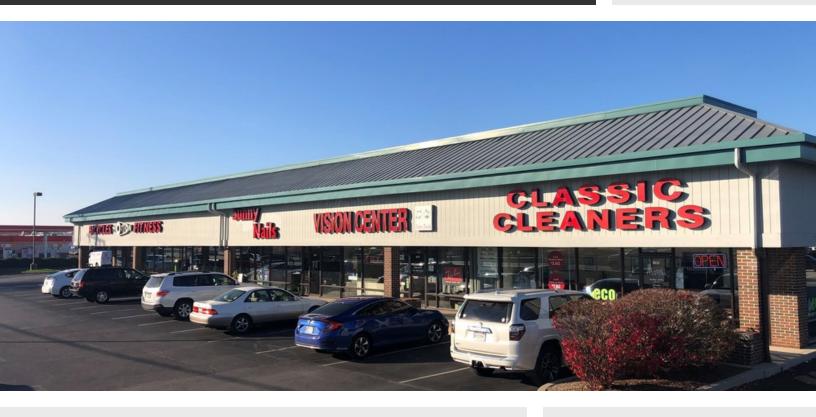

#### **PROPERTY OVERVIEW**

Parkside Retail is located in the affluent Fishers trade area, a suburb located Northeast of Indianapolis.

### **PROPERTY HIGHLIGHTS**

- 1,500 2,960 Square Feet Available
- 1,500 Square Foot North Endcap with Drive-Thru
- Recently Completed Intersection Upgrade at US-37 & 126th Street Allows for Easy Access
- · Exposure to 58,357 Vehicles Per Day