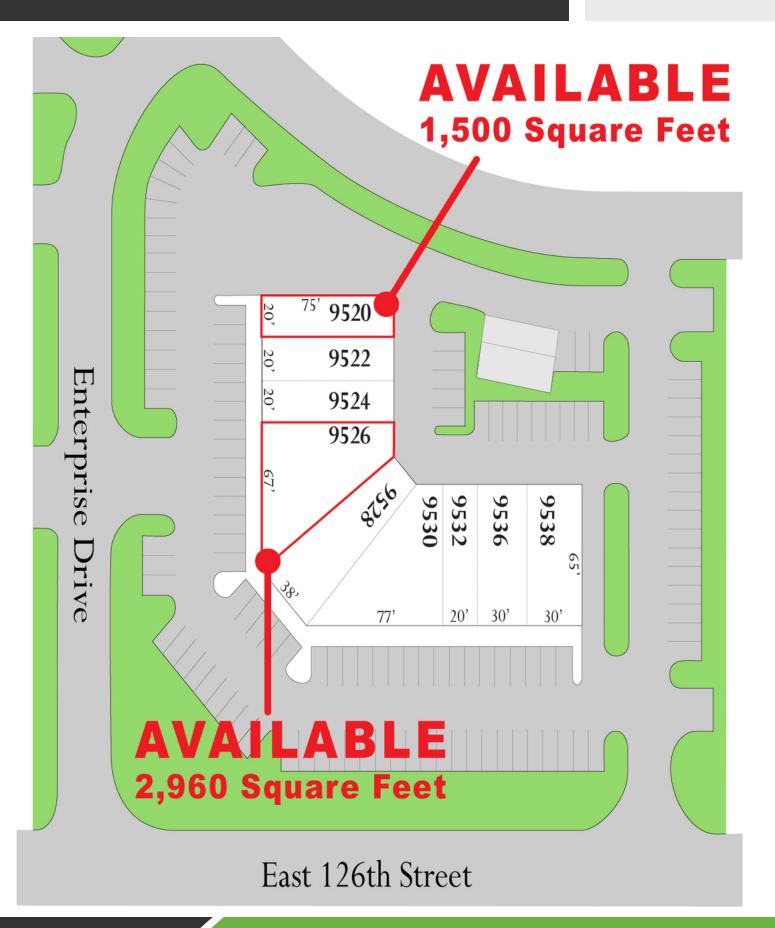

### **PROPERTY HIGHLIGHTS**

- 1,500 2,960 Square Feet Available
- 1,500 Square Foot North Endcap with Drive-Thru
- Recently Completed Intersection Upgrade at US-37 & 126th Street Allows for Easy Access
- · Exposure to 58,357 Vehicles Per Day