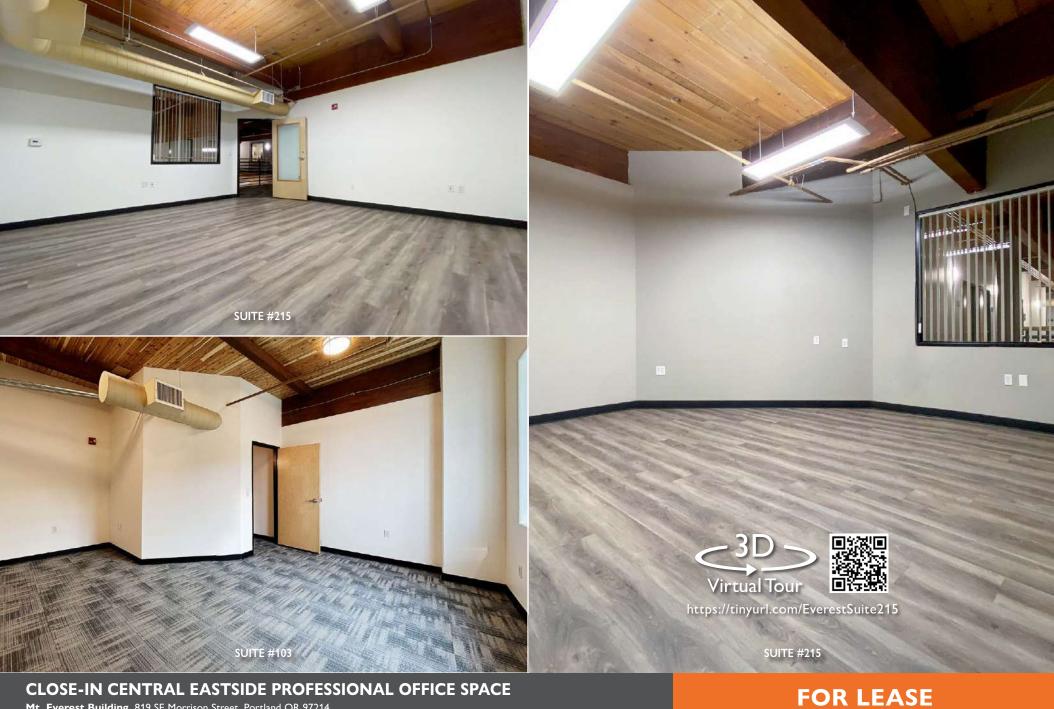

# CLOSE-IN CENTRAL EASTSIDE PROFESSIONAL OFFICE SPACE

Mt. Everest Building 819 SE Morrison Street, Portland Oregon 97214

# **FOR LEASE**

The Mt. Everest Building, at the east end of the Morrison Bridge, is located in the heart of an actively-redeveloping and creative-minded area of SE Portland aptly named the "Innovation Quadrant." At 18,500 sq ft, The Everest Building offers 3 floors of high quality, professional office space with amenities to match: furnished lobby and ample seating, water feature, elevator, on-site guest parking, commuter showers and bike parking, conference room, and wi-fi. The building was remodeled sustainably "green," with LED lighting and high-efficiency mechanical and plumbing systems. The location is 1 block down from the newly-redeveloped Goat Blocks, has a Walk Score of 92, a Bike Score of 95, and is extremely convenient to Downtown Portland, I-5 and I-84.