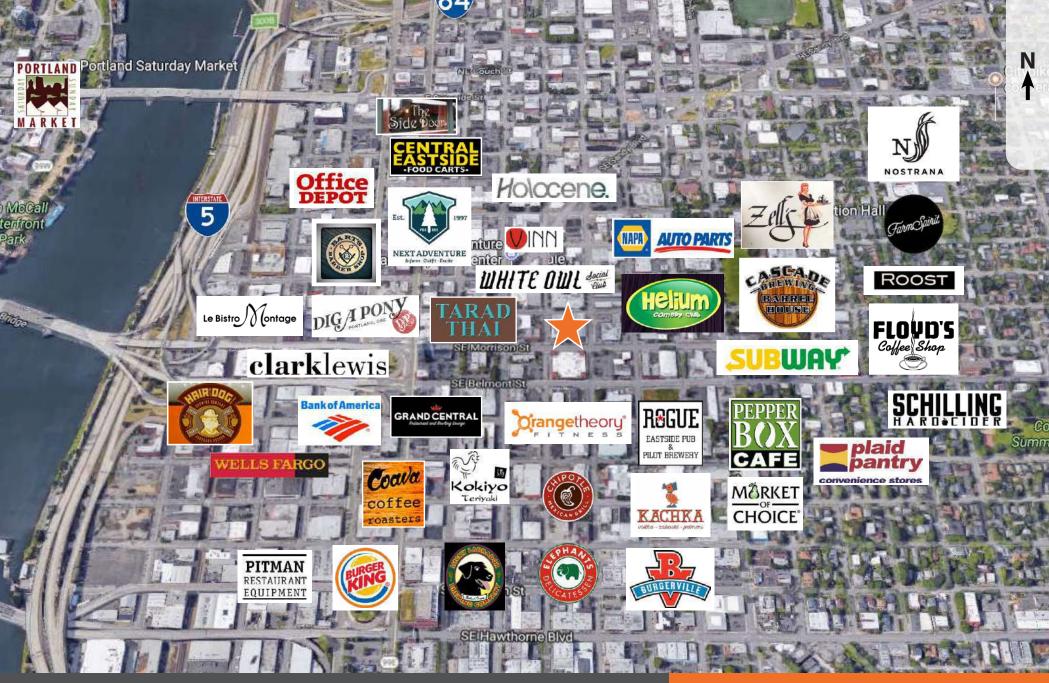

# **Location Details**

- Central Eastside Industrial District near restaurants, grocery, fitness, brew pubs, and bakeries
- At Tri-Met bus stop for Line 15
- Easy access I-5 and I-84
- Walking distance to downtown Portland via the
  Morrison Bridge