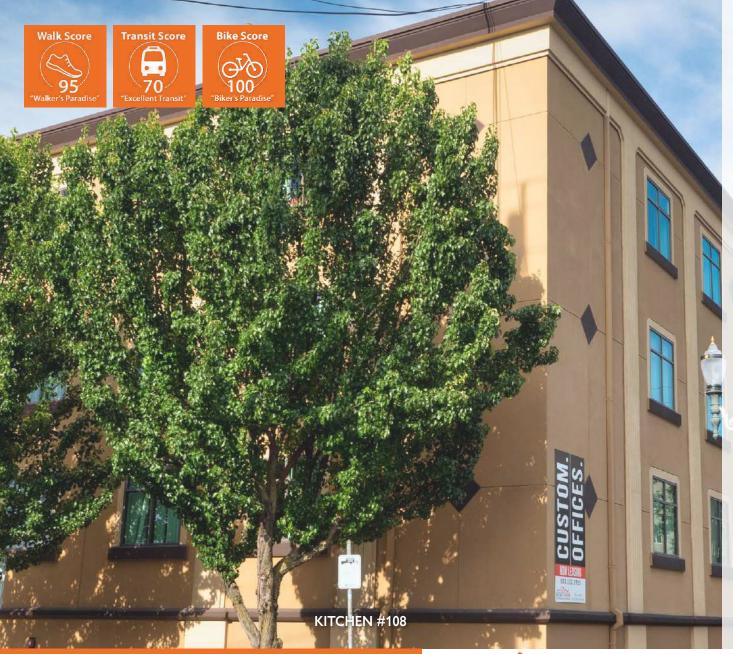

# **FOR LEASE**

The Mt. Everest Building, at the east end of the Morrison Bridge, is located in the heart of an actively-redeveloping and creative-minded area of SE Portland aptly named the "Innovation Quadrant." At 18,500 sq ft, The Everest Building offers 3 floors of high quality, professional office space with amenities to match: furnished lobby and ample seating, water feature, elevator, on-site guest parking, commuter showers and bike parking, conference room, and wi-fi. The building was remodeled sustainably "green," with LED lighting and high-efficiency mechanical and plumbing systems. The location is 1 block down from the newly-redeveloped Goat Blocks, has a Walk Score of 92, a Bike Score of 95, and is extremely convenient to Downtown Portland, I-5 and I-84.

# **Location Details**

- Central Eastside Industrial District near restaurants, grocery, fitness, brew pubs, and bakeries
- At Tri-Met bus stop for Line 15
- Easy access I-5 and I-84
- Walking distance to downtown Portland via the
  Morrison Bridge