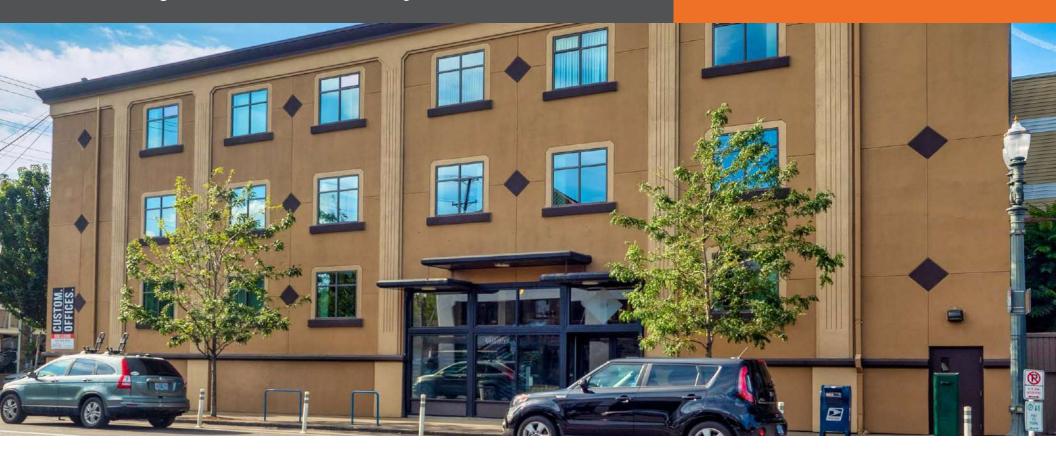

# CLOSE-IN CENTRAL EASTSIDE PROFESSIONAL OFFICE SPACE

Mt. Everest Building 819 SE Morrison Street, Portland Oregon 97214

# **FOR LEASE**

The Mt. Everest Building, at the east end of the Morrison Bridge, is located in the heart of an actively-redeveloping and creative-minded area of SE Portland aptly named the "Innovation Quadrant." At 18,500 sq ft, The Everest Building offers 3 floors of high quality, professional office space with amenities to match: furnished lobby and ample seating, water feature, elevator, on-site guest parking, commuter showers and bike parking, conference room, and wi-fi. The building was remodeled sustainably "green," with LED lighting and high-efficiency mechanical and plumbing systems. The location is 1 block down from the newly-redeveloped Goat Blocks, has a Walk Score of 92, a Bike Score of 95, and is extremely convenient to Downtown Portland, I-5 and I-84.