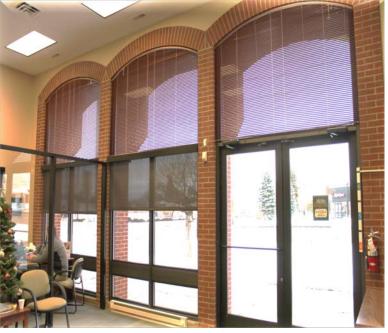

## Property Features:

- Existing Drive-Thru Window
- Improvements: 1,600 SF+/-

Main Floor: 1,200 SF+/-Basement: 400 SF+/-

Existing Office, Lobby, Teller, Restrooms, Tranquility Room, Kitchenette and Vault

## **Building Amenities:**

- Single Ply Roof with Membrane
  - Installed in 1997/Recoated in 2014
- HVAC: Forced Air Gas w/ 4 tons cooling (2007)
  - Electrical: 200 Amps, 120/240 Volt
- Available Connectivity: XO, Century Link, Comcast and Inc. Fiber
- Lighting Updates (2013/2014)
  - T-8 Interior
  - LED Parking Lot
  - Metal Halide (Bldg. Security)
- Outside Sprinkler System (2014)
- Security and Alarm Remains (exc. Camera)
- Owner is a Licensed Real Estate Broker in the State of Washington