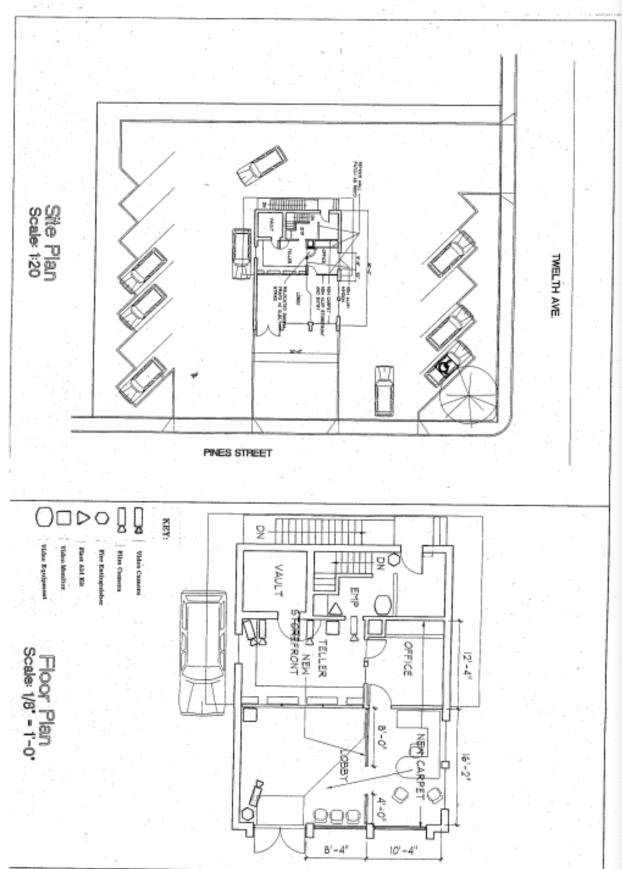

## Property Features:

- Existing Drive-Thru Window
- Improvements: 1,600 SF+/-

Main Floor: 1,200 SF+/-Basement: 400 SF+/-

Existing Office, Lobby, Teller, Restrooms, Tranquility Room, Kitchenette and Vault

- Parking: 11 paved and striped
- Lot Size: 16,100 SF (140' X 115')

Built: 1979

Zoning: CMU (Corridor Mixed Use)

• ADT: 13,800

Parcel #: 45214.2210

Occupancy: Available May 1, 2020

For more information, contact:

## **Building Amenities:**

- Single Ply Roof with Membrane
  - Installed in 1997/Recoated in 2014
- HVAC: Forced Air Gas w/ 4 tons cooling (2007)
  - Electrical: 200 Amps, 120/240 Volt
- Available Connectivity: XO, Century Link, Comcast and Inc. Fiber
- Lighting Updates (2013/2014)
  - T-8 Interior
  - LED Parking Lot
  - Metal Halide (Bldg. Security)
- Outside Sprinkler System (2014)
- Security and Alarm Remains (exc. Camera)
- Owner is a Licensed Real Estate Broker in the State of Washington