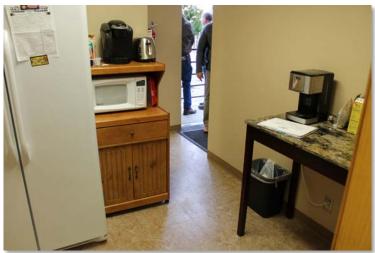

## Property Features:

- Existing Drive-Thru Window
- Improvements: 1,600 SF+/-

Main Floor: 1,200 SF+/-Basement: 400 SF+/-

Existing Office, Lobby, Teller, Restrooms, Tranquility Room, Kitchenette and Vault