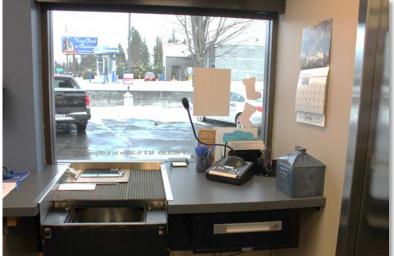

## Property Features:

- Existing Drive-Thru Window
- Improvements: 1,600 SF+/-

Main Floor: 1,200 SF+/-Basement: 400 SF+/-

Existing Office, Lobby, Teller, Restrooms, Tranquility Room, Kitchenette and Vault

- Parking: 11 paved and striped
- Lot Size: 16,100 SF (140' X 115')

Built: 1979

Zoning: CMU (Corridor Mixed Use)

• ADT: 13,800

Parcel #: 45214.2210

Occupancy: Available May 1, 2020

For more information, contact: