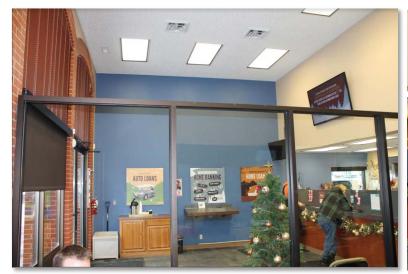

## Property Features:

- Existing Drive-Thru Window
- Improvements: 1,600 SF+/-

Main Floor: 1,200 SF+/-Basement: 400 SF+/-

Existing Office, Lobby, Teller, Restrooms, Tranquility Room, Kitchenette and Vault