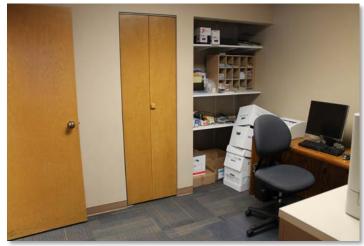

## Property Features:

- Existing Drive-Thru Window
- Improvements: 1,600 SF+/-

Main Floor: 1,200 SF+/-Basement: 400 SF+/-

Existing Office, Lobby, Teller, Restrooms, Tranquility Room, Kitchenette and Vault