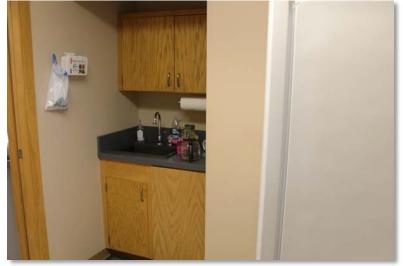

## Property Features:

- Existing Drive-Thru Window
- Improvements: 1,600 SF+/-

Main Floor: 1,200 SF+/-Basement: 400 SF+/-

Existing Office, Lobby, Teller, Restrooms, Tranquility Room, Kitchenette and Vault