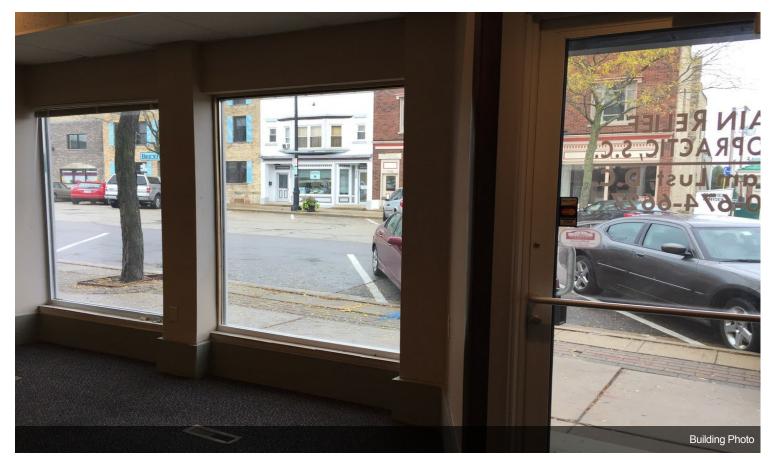

\$9.60 - \$10.00 /SF/Yr

LEASE space available immediately up to 2,000 s/f on the main floor and 1,000 s/f on the second floor. High visibility and window frontage. Ample street and public parking available. \$1,100/month. Lease Type modified gross.South of Hwy 18 and East of Hwy 26 in the Central City of Jefferson area.

- Great Location
- High visibility
- Great window frontage
- Ample parking
- Available immediately
- See attachment for additional information

| Rental Rate:         | \$9.60 - \$10.00 /SF/Yr       |
|----------------------|-------------------------------|
| Property Type:       | Retail                        |
| Property Sub-type:   | Storefront Retail/Residential |
| Gross Leasable Area: | 4,400 SF                      |
| Year Built:          | 1920                          |
| Walk Score ®:        | 61 (Somewhat Walkable)        |
| Transit Score ®:     | 39 (Some Transit)             |
| Rental Rate Mo:      | \$0.83 USD/SF/Mo              |