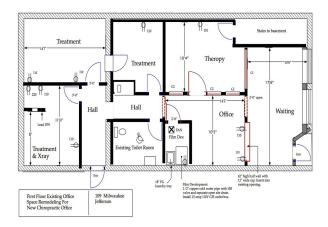

#### 1st Floor

| Space Available | 1,000 SF       |
|-----------------|----------------|
| Rental Rate     | \$10.00 /SF/Yr |
| Date Available  | Immediate      |
| Service Type    | Modified Gross |
| Space Type      | Relet          |
| Space Use       | Retail         |
| Lease Term      | Negotiable     |

#### 2nd Floor Ste 109

| Space Available | 1,500 SF       |
|-----------------|----------------|
| Rental Rate     | \$9.60 /SF/Yr  |
| Date Available  | Immediate      |
| Service Type    | Modified Gross |
| Space Type      | Relet          |
| Space Use       | Office         |
| Lease Term      | 1 - 3 Years    |