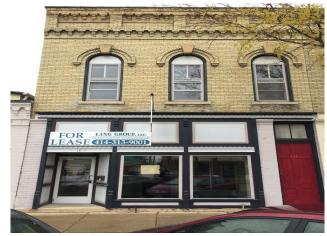

# 109 E Milwaukee St

109-111 E Milwaukee St, Jefferson, WI 53549

James Lang Lang Group, LLC 132 Oak St W,Lake Mills, WI 535511140 jay@langgroup.net (414) 313-9001

| 109 I | E Milw | aukee | St |
|-------|--------|-------|----|
|-------|--------|-------|----|

\$9.60 - \$10.00 /SF/Yr

LEASE space available immediately up to 2,000 s/f on the main floor and 1,000 s/f on the second floor. High visibility and window frontage. Ample street and public parking available. \$1,100/month. Lease Type modified gross.South of Hwy 18 and East of Hwy 26 in the Central City of Jefferson area.

- Great Location
- High visibility
- Great window frontage
- Ample parking
- Available immediately
- See attachment for additional information

| Rental Rate:         | \$9.60 - \$10.00 /SF/Yr       |
|----------------------|-------------------------------|
| Property Type:       | Retail                        |
| Property Sub-type:   | Storefront Retail/Residential |
| Gross Leasable Area: | 4,400 SF                      |
| Year Built:          | 1920                          |
| Walk Score ®:        | 61 (Somewhat Walkable)        |
| Transit Score ®:     | 39 (Some Transit)             |
| Rental Rate Mo:      | \$0.83 USD/SF/Mo              |