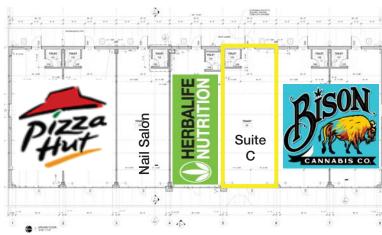

Retail Space For Lease

1,210 SF

Lease Price: \$16.50-\$17.50/SF NNN



# 2160 N. Main Street

Newcastle, Oklahoma 73065

## **PROPERTY HIGHLIGHTS**

- 8,400 SF New Development
- Bay Depths: 55'
- Frontage: 230' on Main Street

#### **SUITES AVAILABLE**

Suite C: 1,210 SF



## LOCATION HIGHLIGHTS

- Close Proximity to I-44
- South of Newcastle Casino



### www.naisullivangroup.com

NO WARRANTY OR REPRESENTATION, EXPRESS OR IMPLIED, IS MADE AS TO THE ACCURACY OF THE INFORMATION CONTAINED HEREIN, AND THE SAME IS SUBMITTED SUBJECT TO ERRORS, OMISSIONS, CHANGE OF PRICE, RENTAL OR OTHER CONDI-TIONS, PRIOR SALE, LEASE OR FINANCING, OR WITHDRAWAL WITHOUT NOTICE, AND OF ANY SPECIAL LISTING CONDITIONS IMPOSED BY OUR PRINCIPALS NO WARRANTIES OR REPRESENTATIONS ARE MADE AS TO THE CONDITION OF THE PROPERTY OR ANY HAZARDS CONTAINED THEREIN ARE ANY TO BE IMPLIED.

#### David Hartnack / Sam Swanson / Nathan Wilson

David's Cell: 1 405 761 8955 Sam's Cell: 1 405 208 2046 Nathan's Cell: 1 405 760 5327 davidh@naisullivangroup.com sam@naisullivangroup.com nathan@naisullivang