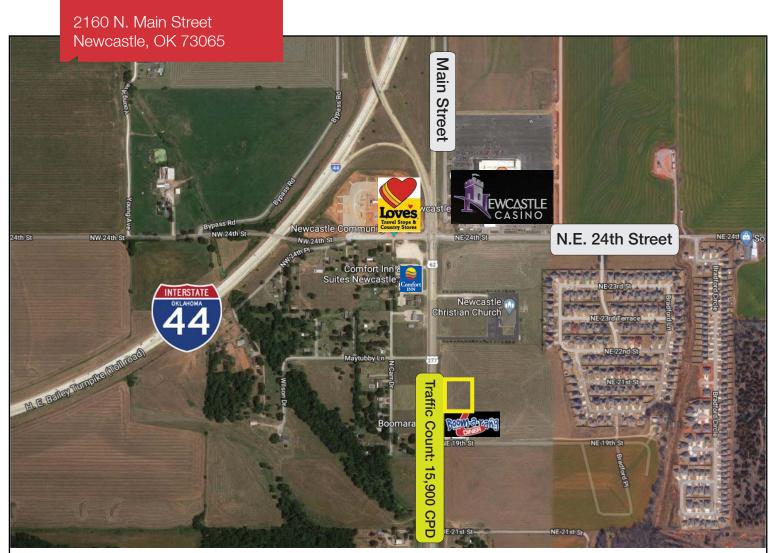

# 2160 N. Main Street

Newcastle, Oklahoma 73065

## LOCATION HIGHLIGHTS

- Close Proximity to I-44
- South of Newcastle Casino