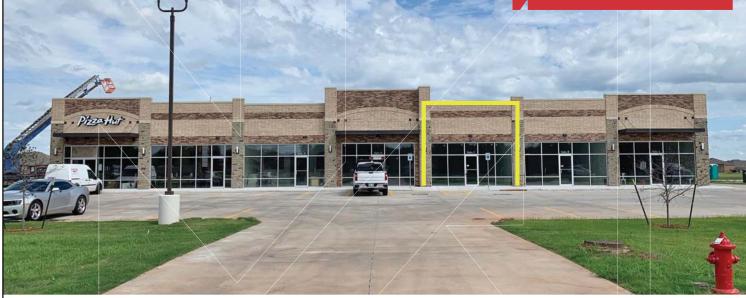

Retail Space For Lease

1,210 SF

Lease Price: \$16.50-\$17.50/SF NNN

#### **SUITES AVAILABLE**

Suite C: 1,210 SF