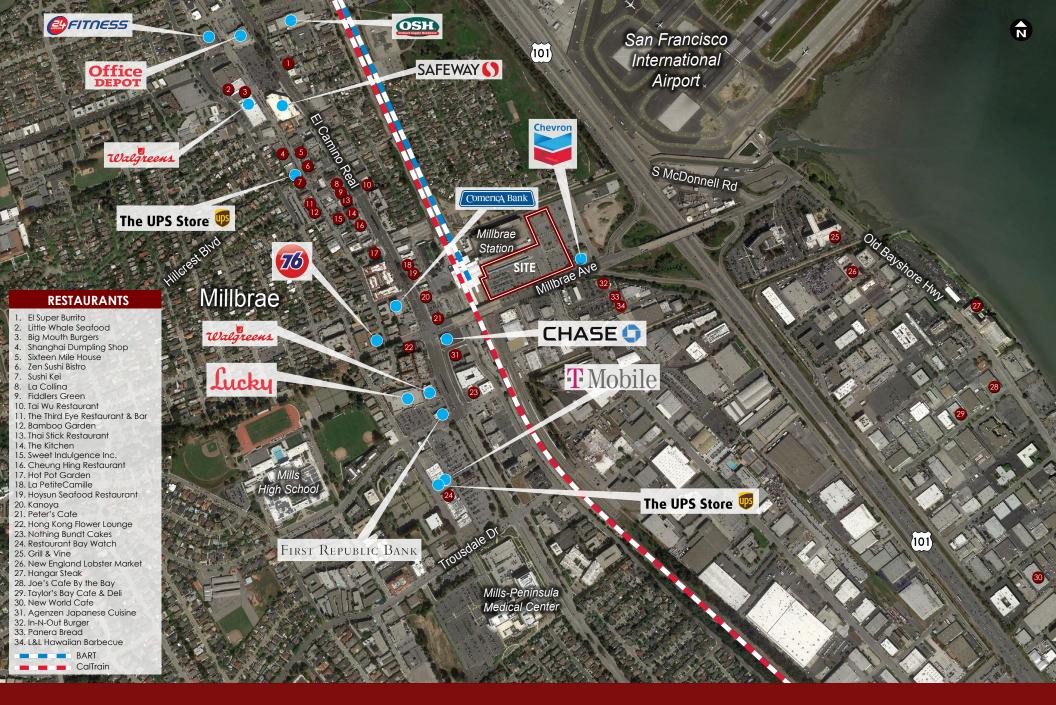

REPUBLIC

CA RE License #01704280

CA RE License #01236434

CA RE License #01260870















## HYPOTHETICAL FLOOR PLAN









REPUBLIC FAMILY OF COMPANIES

## MARK COURSON

650.358.5272 mtcourson@newmarkccarey.com CA RE License #01704280

## JOSH ROWELL

650.358.5261 jrowell@newmarkccarey.com CA RE License #01236434

## CRAIG KALINOWSKI

650.358.5287 craigk@newmarkccarey.com CA RE License #01260870

2950 SOUTH DELAWARE STREET, SUITE 125, SAN MATEO, CA 94403 | 16-0463.04/18

rocuring broker shall only be entitled to a commission, calculated in accordance with the rates approved by our principal only if such procurng broker executes a brokerage agreement acceptable to us and our principal and the conditions as set forth in the brokerage agreement are fuly and unconditionally satisfied. Although all information furnished regarding property for sale, rental, or financing is fro