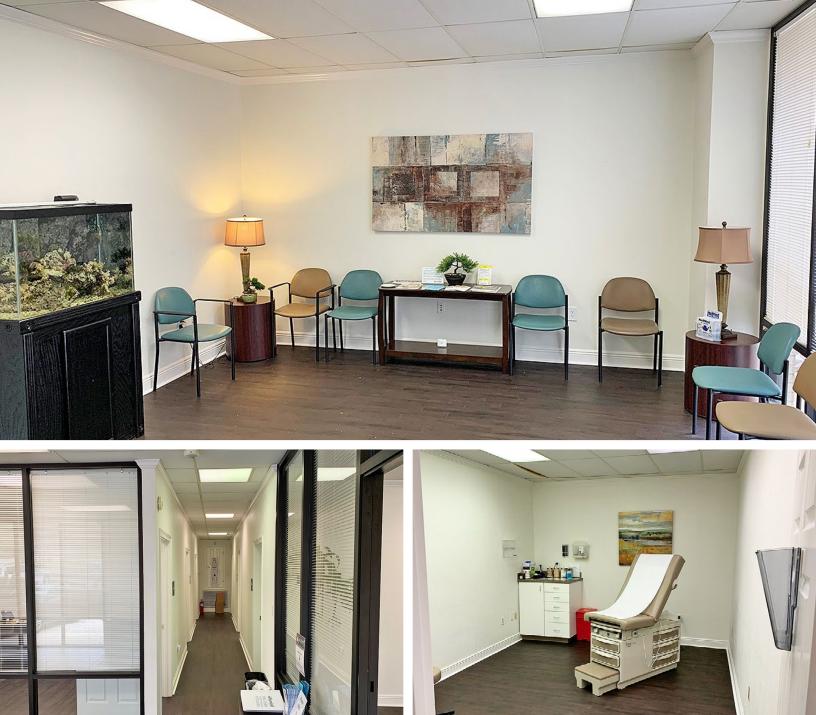

# Mobile, AL, 36693 **Property Features**

• Total Building SF: 10,000 SF

• Available SF: 4,000 SF (Suite B)

• Frontage: 150' on HWY 90

• Zoning: B-3

Parking: 30 Spaces

• Easy access to I-65 and I-10

• Great visibility on Government Blvd. (HWY 90)

## **Location Description:**

Very nice office space located directly on highly-traveled Government Blvd. (HWY 90). Located just south of the business corridor of Montlimar and Lakeside Drive. Good visibility and easy access to I-65, I-10, Cottage Hill Rd. and Airport Blvd. Proximate to residential, retail, restaurants, industrial, entertainment and more. Available Immediately.