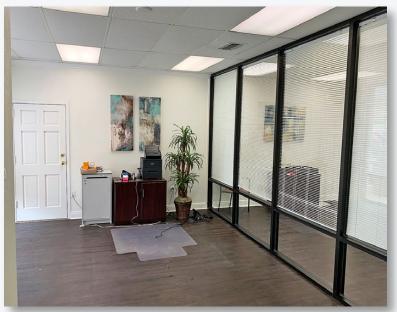

# Mobile, AL, 36693 **Property Features**

• Total Building SF: 10,000 SF

• Available SF: 4,000 SF (Suite B)

• Frontage: 150' on HWY 90

• Zoning: B-3

Parking: 30 Spaces

• Easy access to I-65 and I-10

• Great visibility on Government Blvd. (HWY 90)

## **Location Description:**

Very nice office space located directly on highly-traveled Government Blvd. (HWY 90). Located just south of the business corridor of Montlimar and Lakeside Drive. Good visibility and easy access to I-65, I-10, Cottage Hill Rd. and Airport Blvd. Proximate to residential, retail, restaurants, industrial, entertainment and more. Available Immediately.