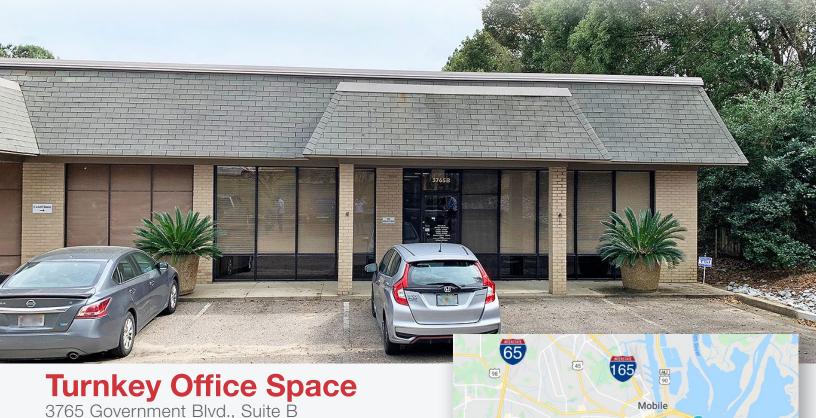

# FOR LEASE 4,000± SF OFFICE / RETAIL Mobile, AL

# Mobile, AL, 36693 **Property Features**

• Total Building SF: 10,000 SF

• Available SF: 4,000 SF (Suite B)

• Frontage: 150' on HWY 90

• Zoning: B-3

Parking: 30 Spaces

• Easy access to I-65 and I-10

• Great visibility on Government Blvd. (HWY 90)

## **Location Description:**

Very nice office space located directly on highly-traveled Government Blvd. (HWY 90). Located just south of the business corridor of Montlimar and Lakeside Drive. Good visibility and easy access to I-65, I-10, Cottage Hill Rd. and Airport Blvd. Proximate to residential, retail, restaurants, industrial, entertainment and more. Available Immediately.