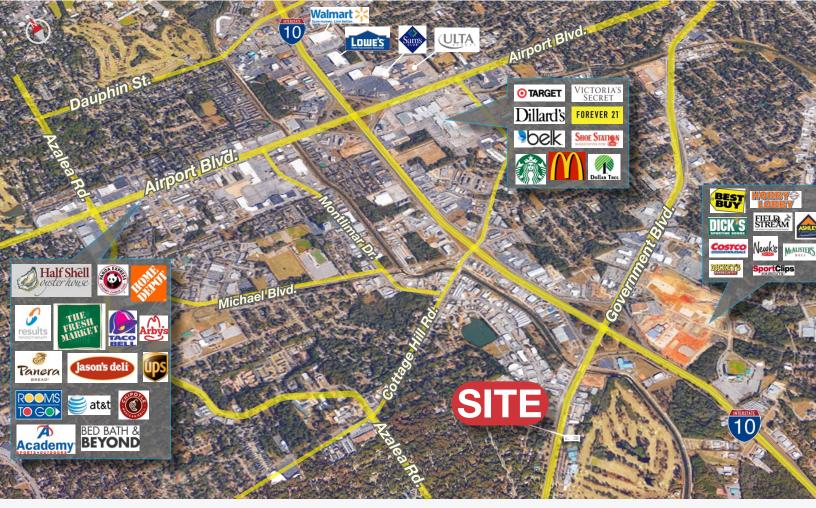

## **Location Description:**

Very nice office space located directly on highly-traveled Government Blvd. (HWY 90). Located just south of the business corridor of Montlimar and Lakeside Drive. Good visibility and easy access to I-65, I-10, Cottage Hill Rd. and Airport Blvd. Proximate to residential, retail, restaurants, industrial, entertainment and more. Available Immediately.

| I-65                        | 0.5 miles  |
|-----------------------------|------------|
| Cottage Hill Rd.            | 1.1 miles  |
| Airport Blvd.               | 2.3 miles  |
| I-10                        | 2.4 miles  |
| Mobile Aeroplex at Brookley | 5.5 miles  |
| Downtown Mobile             | 6.3 miles  |
| Mobile Regional Airport     | 9.7 miles  |
| Baldwin County, AL          | 16.1 miles |
| Gulf Shores, AL             | 62.0 miles |