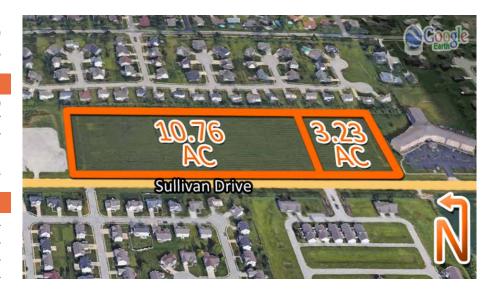

# For Sale > 3.23 to 13.99 AC Commercial Development Site

4000-4100 Sullivan Drive, Swansea, IL 62226

## For Sale: \$85,000 per Acre (\$1.95 per SF)

1173 Fortune Blvd. Shiloh, IL 62269 Office (618) 277-4400

Terry Johnson C: 618.977.8367 TerrvJ@barbermurphv.com

- 3.23 and 10.76 AC Lots Will Divide
- Zoned Planned Business
- All Utilities

#### **Comments**

3.23 AC Lot and 10.76 AC Lot. All Utilities. Level Land Zoned Planned Business.

**Total Acres Available:** 14.00 Min Divisible Acres: 3.23

#### LAND MEASUREMENTS:

14.00 Acres: 1,817 FT Frontage: 424 FT Depth:

Subdivide Site: Yes