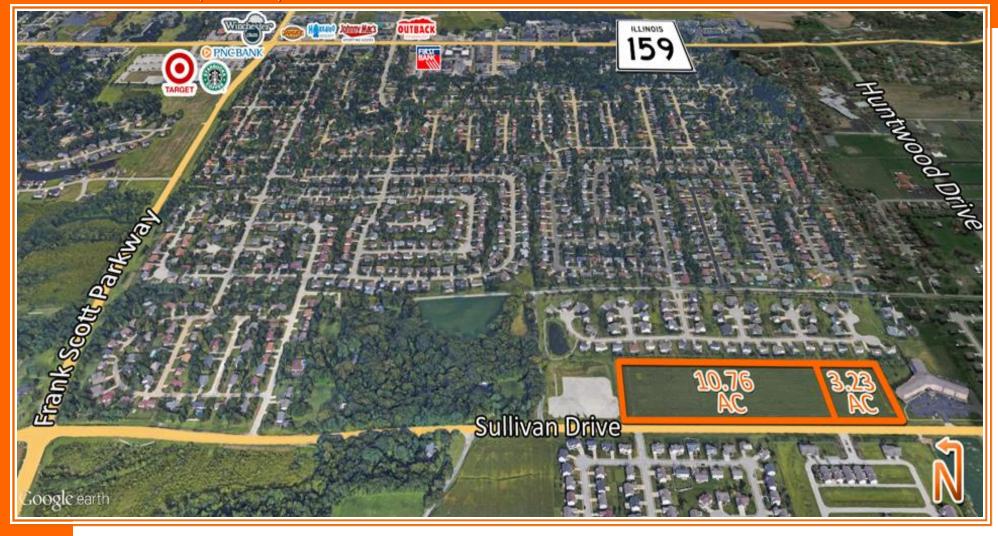

# For Sale > 3.23 to 13.99 AC Commercial Development Site

4000-4100 Sullivan Drive, Swansea, IL 62226

## For Sale: \$85,000 per Acre (\$1.95 per SF)

1173 Fortune Blvd. Shiloh, IL 62269 Office (618) 277-4400

Terry Johnson C: 618.977.8367 TerrvJ@barbermurphv.com

- 3.23 and 10.76 AC Lots Will Divide
- Zoned Planned Business
- All Utilities

#### **Comments**

3.23 AC Lot and 10.76 AC Lot. All Utilities. Level Land Zoned Planned Business.

**Total Acres Available:** 14.00 Min Divisible Acres: 3.23

#### LAND MEASUREMENTS:

14.00 Acres: 1,817 FT Frontage: 424 FT Depth:

Subdivide Site: Yes