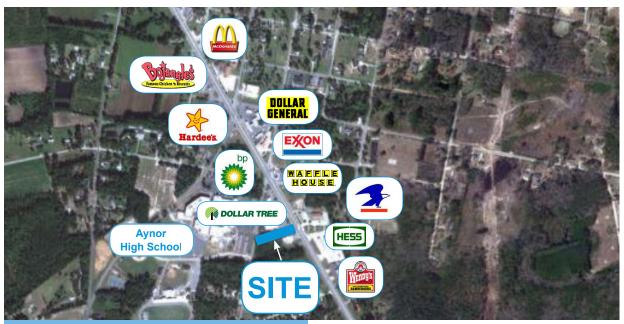

## **Property Details**

- 22,900 VPD
- Zoned commercial
- En route from Columbia to Myrtle Beach
- Pylon Sign Available
- Full access to Hwy 501 & 9th Ave
- Shared access with Dollar Tree
- Utilities in place
- Build to Suit and lease opportunities available to qualified tenants

## **LOCATION AND SITE MAPS**