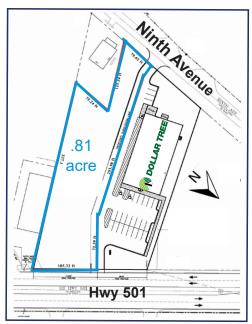

## **Property Details**

- 22,900 VPD
- Zoned commercial
- En route from Columbia to Myrtle Beach
- Pylon Sign Available
- Full access to Hwy 501 & 9th Ave
- Shared access with Dollar Tree
- Utilities in place
- Build to Suit and lease opportunities available to qualified tenants

.81 Acre Hwy 501

Aynor, SC

Price: \$99,000

Appraisal Value: \$210,000

## **LOCATION AND SITE MAPS**