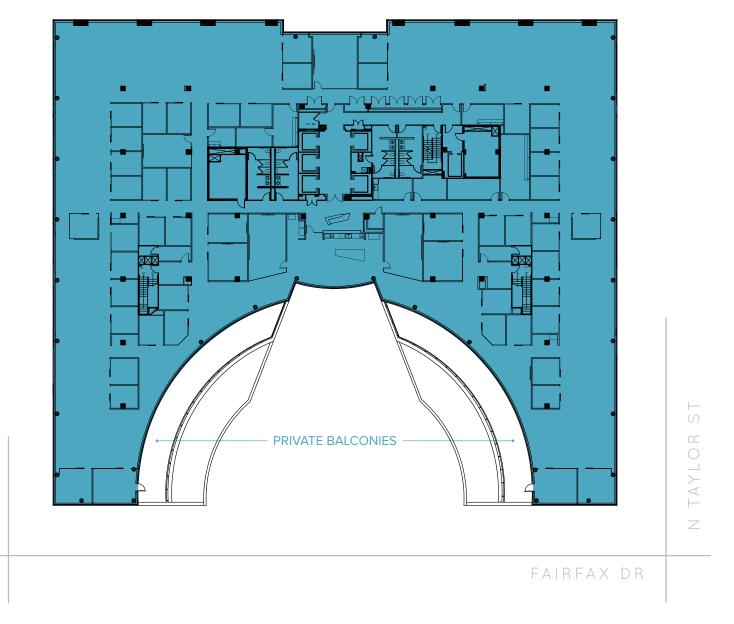

### **SUITE 700**

SUITE 600 - 10,029 SF SUITE 601 - 2,291 SF SUITE 630 - 6,844 SF SUITE 640 - 12,665 SF SUITE 650 - 6,727 SF FULL FLOOR AVAILABLE
UP TO 38,556 SF
CONTIGUOUS

 $\cup$   $\top$   $\wedge$   $\top$   $\cup$ 