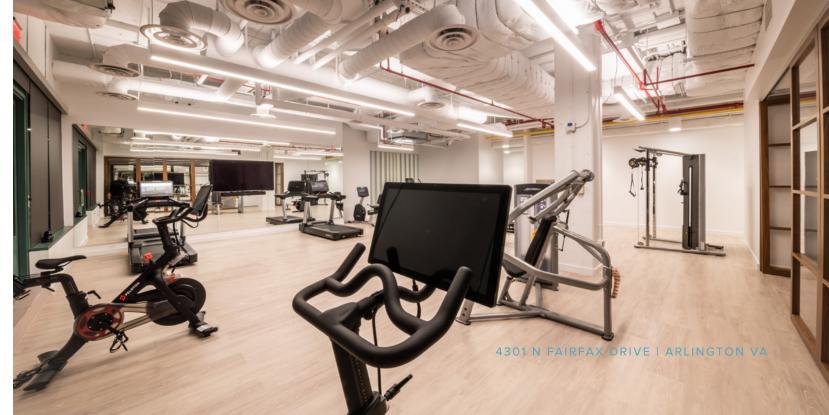

Additionally, eight stories above grade and is a Class A multi-tenanted the Ballston Submarket, due to Arlington County's long office building with ground floor retail. Three levels of term planning, has encouraged a mix of office, multibelow grade parking accommodate 600 automobiles. family residential and retail which has provided a 24 hour The total rentable square footage is 275,481 SF. live, work, play environment that numerous businesses The building sits directly across from the Ballston Metro have used in successfully recruiting employees. Stop with service on the orange line. Its convenient

Ballston Station is located at 4301 N Fairfax Drive in location in Ballston is only 14 minutes to Reagan National

# UNMATCHED ACCESS



# ON-SITE AMENITIES





# NEW FITNESS CENTER













## STACKING PLAN



#### 1ST FLOOR









## 2ND FLOOR

3RD FLOOR

SUITE 201 - 6,087 SF SUITE 203 - 3,700 SF SUITE 205 - 16,439 SF SUITE 300 - 14,389 SF SUITE 310 - 4,455 SF SUITE 320 - 2,712 SF SUITE 350 - 2,770 SF SUITE 360 - 3,729 SF







### **6TH FLOOR**

### **SUITE 700**

SUITE 600 - 10,029 SF SUITE 601 - 2,291 SF SUITE 630 - 6,844 SF SUITE 640 - 12,665 SF SUITE 650 - 6,727 SF FULL FLOOR AVAILABLE
UP TO 38,556 SF
CONTIGUOUS

 $\cup$   $\top$   $\wedge$   $\top$   $\cup$ 













#### **CBRE**

For more information, contact the leasing team:

Erik McLaughlin erik.mclaughlin@cbre.com +1 703 288 2548

Malcolm Schweiker malcolm.schweiker@cbre.com +1 703 734 4716

© 2022 CBRE, Inc. All rights reserved. This information has been obtained from sources believed reliable, but ha