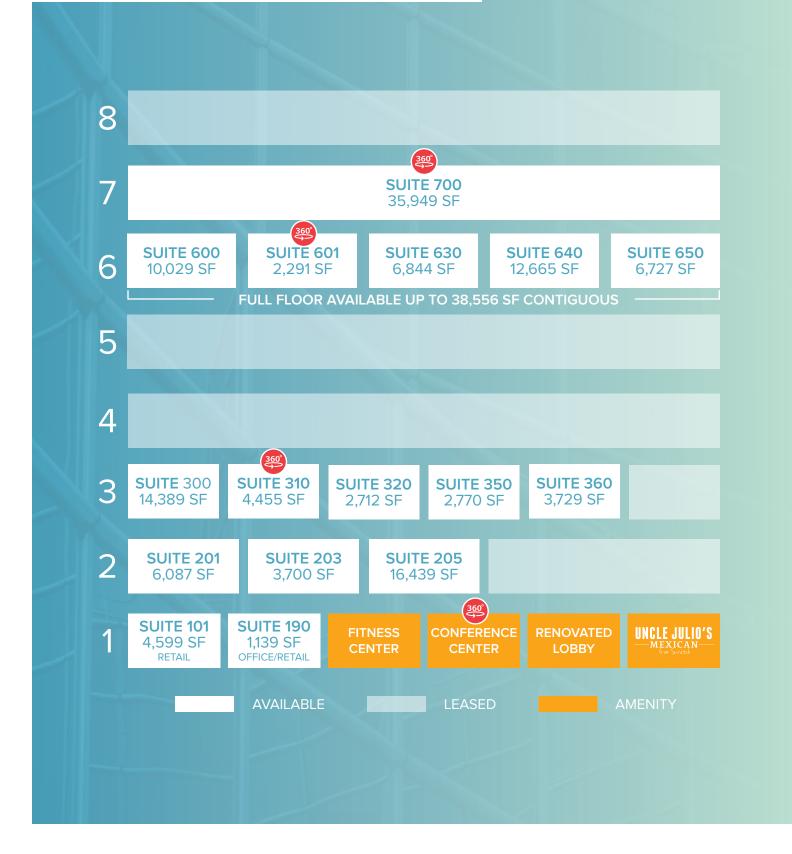

## STACKING PLAN

### **SUITE 700**

SUITE 600 - 10,029 SF SUITE 601 - 2,291 SF SUITE 630 - 6,844 SF SUITE 640 - 12,665 SF SUITE 650 - 6,727 SF FULL FLOOR AVAILABLE
UP TO 38,556 SF
CONTIGUOUS

 $\cup$   $\top$   $\wedge$   $\top$   $\cup$ 

## 2ND FLOOR

3RD FLOOR

SUITE 201 - 6,087 SF SUITE 203 - 3,700 SF SUITE 205 - 16,439 SF SUITE 300 - 14,389 SF SUITE 310 - 4,455 SF SUITE 320 - 2,712 SF SUITE 350 - 2,770 SF SUITE 360 - 3,729 SF