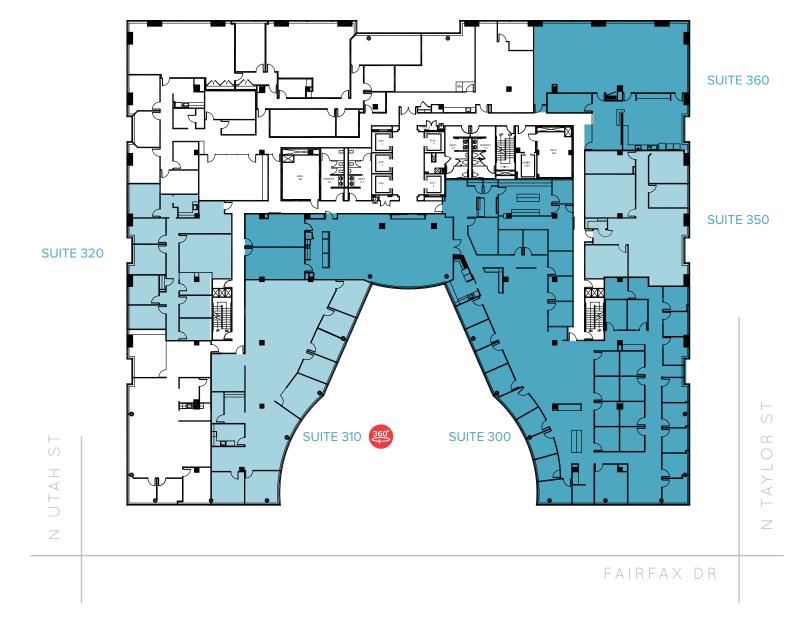

## 2ND FLOOR

3RD FLOOR

SUITE 201 - 6,087 SF SUITE 203 - 3,700 SF SUITE 205 - 16,439 SF SUITE 300 - 14,389 SF SUITE 310 - 4,455 SF SUITE 320 - 2,712 SF SUITE 350 - 2,770 SF SUITE 360 - 3,729 SF