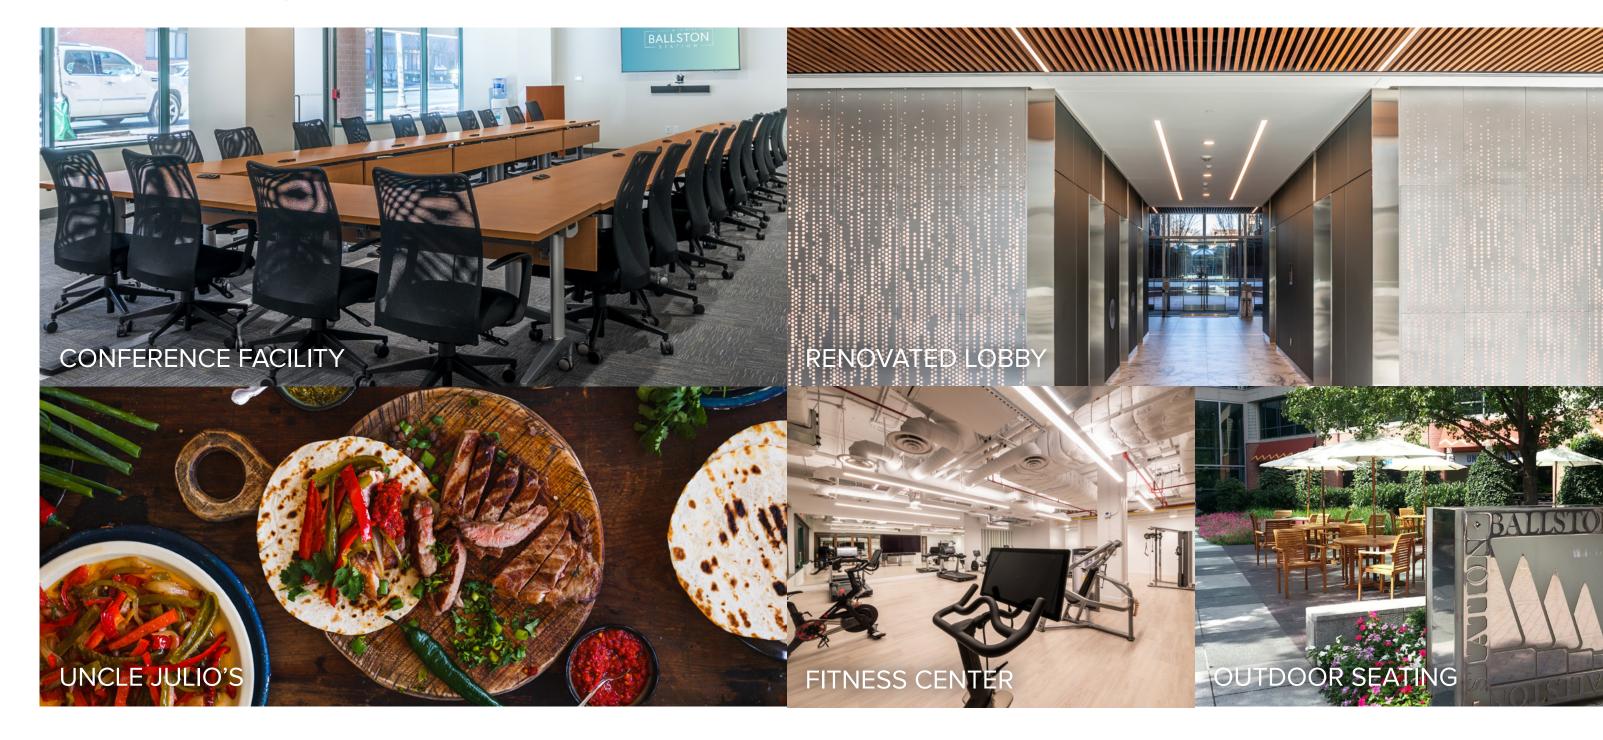

all is less than a 5 minute walk. Additionally, eight stories above grade and is a Class A multi-tenanted the Ballston Submarket, due to Arlington County's long office building with ground floor retail. Three levels of term planning, has encouraged a mix of office, multibelow grade parking accommodate 600 automobiles. family residential and retail which has provided a 24 hour The total rentable square footage is 275,481 SF. live, work, play environment that numerous businesses The building sits directly across from the Ballston Metro have used in successfully recruiting employees. Stop with service on the orange line. Its convenient

Ballston Station is located at 4301 N Fairfax Drive in location in Ballston is only 14 minutes to Reagan National

# UNMATCHED ACCESS



# ON-SITE AMENITIES





# NEW FITNESS CENTER













## STACKING PLAN



#### 1ST FLOOR









## 2ND FLOOR

3RD FLOOR

SUITE 201 - 6,087 SF SUITE 203 - 3,700 SF SUITE 205 - 16,439 SF SUITE 300 - 14,389 SF SUITE 310 - 4,455 SF SUITE 320 - 2,712 SF SUITE 350 - 2,770 SF SUITE 360 - 3,729 SF







### **6TH FLOOR**

### **SUITE 700**

SUITE 600 - 10,029 SF SUITE 601 - 2,291 SF SUITE 630 - 6,844 SF SUITE 640 - 12,665 SF SUITE 650 - 6,727 SF FULL FLOOR AVAILABLE
UP TO 38,556 SF
CONTIGUOUS

 $\cup$   $\top$   $\wedge$   $\top$   $\cup$ 













#### **CBRE**

For more information, contact the leasing team:

Erik McLaughlin erik.mclaughlin@cbre.com +1 703 288 2548

Malcolm Schweiker malcolm.schweiker@cbre.com +1 703 734 4716

© 2022 CBRE, Inc. All rights reserved. This information has been obtained from