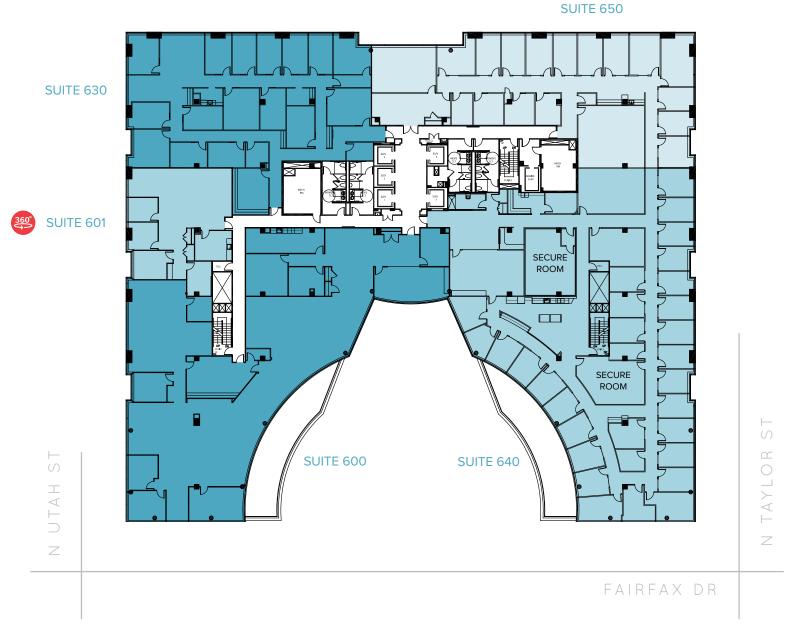

### **6TH FLOOR**

### **SUITE 700**

SUITE 600 - 10,029 SF SUITE 601 - 2,291 SF SUITE 630 - 6,844 SF SUITE 640 - 12,665 SF SUITE 650 - 6,727 SF FULL FLOOR AVAILABLE
UP TO 38,556 SF
CONTIGUOUS

 $\cup$   $\top$   $\wedge$   $\top$   $\cup$ 