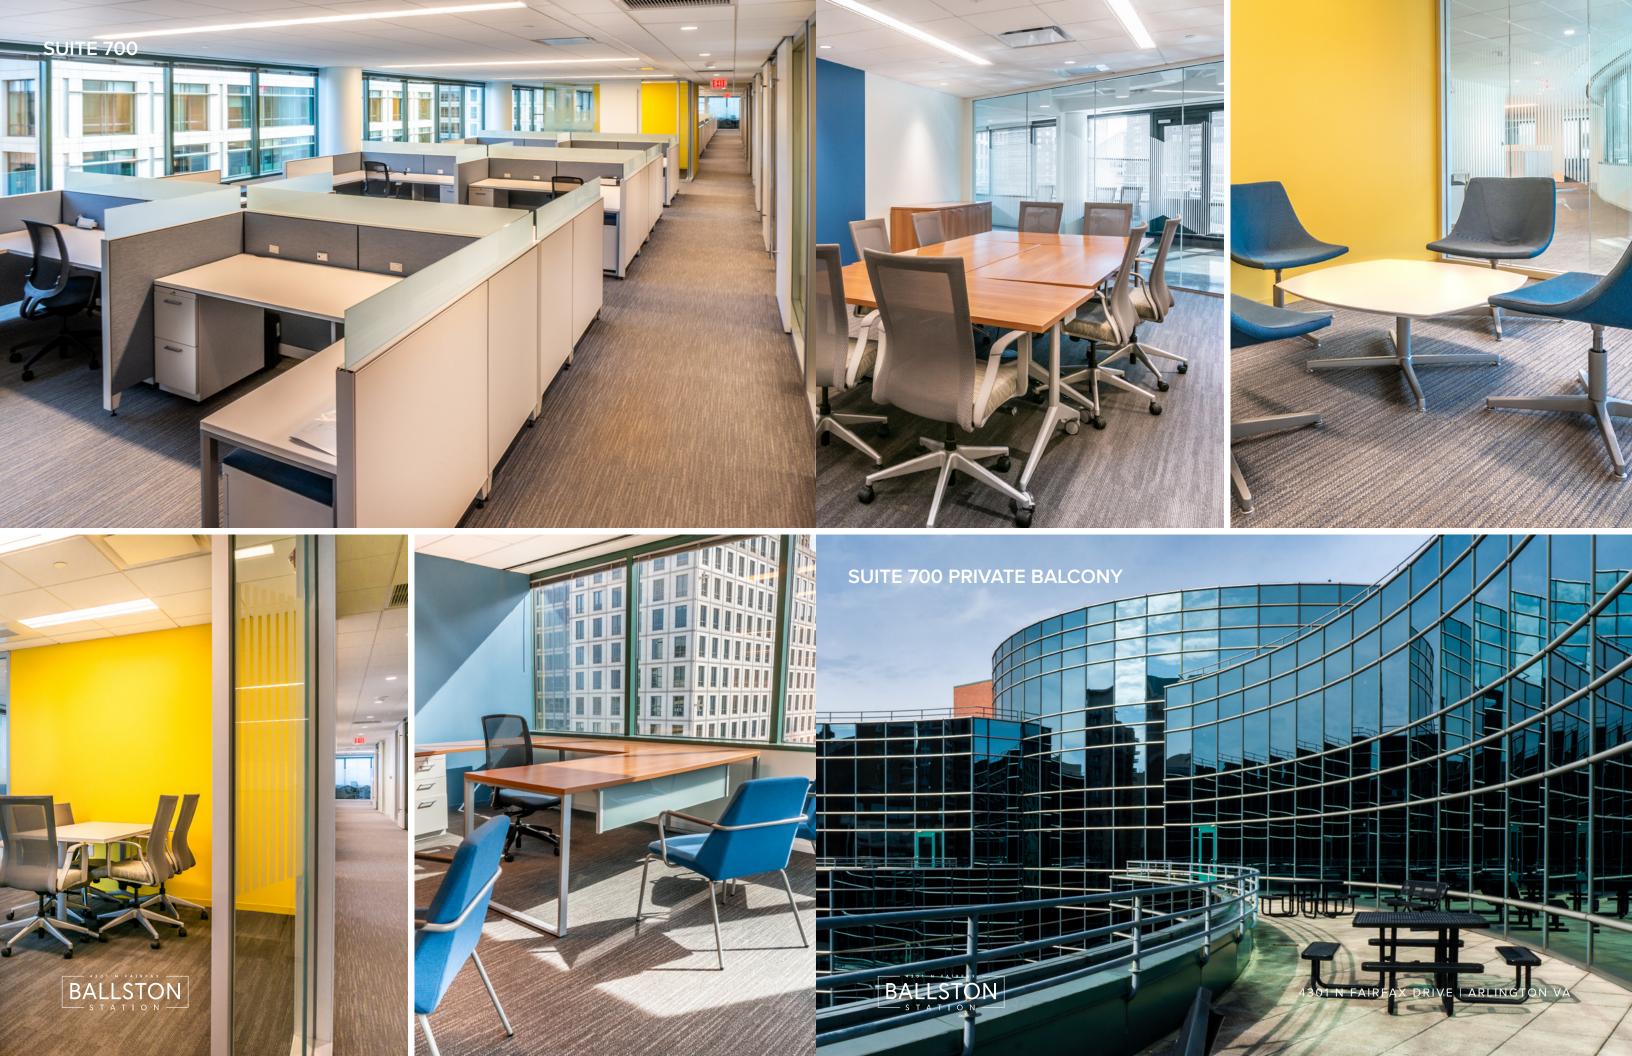

### **SUITE 700**

SUITE 600 - 10,029 SF SUITE 601 - 2,291 SF SUITE 630 - 6,844 SF SUITE 640 - 12,665 SF SUITE 650 - 6,727 SF FULL FLOOR AVAILABLE
UP TO 38,556 SF
CONTIGUOUS

 $\cup$   $\top$   $\wedge$   $\top$   $\cup$ 