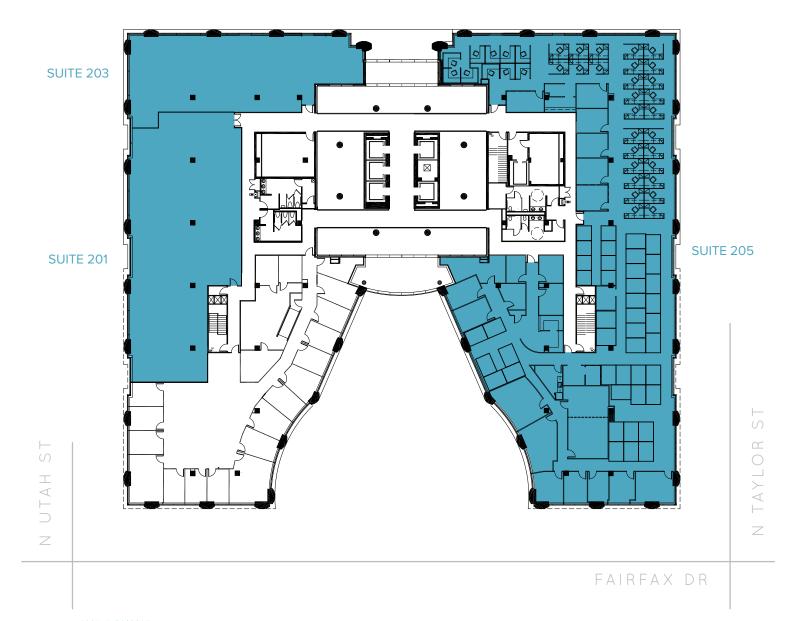

## 2ND FLOOR

3RD FLOOR

SUITE 201 - 6,087 SF SUITE 203 - 3,700 SF SUITE 205 - 16,439 SF SUITE 300 - 14,389 SF SUITE 310 - 4,455 SF SUITE 320 - 2,712 SF SUITE 350 - 2,770 SF SUITE 360 - 3,729 SF