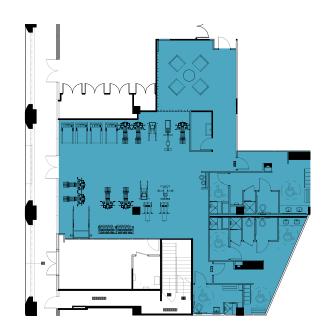

e walk. Additionally, eight stories above grade and is a Class A multi-tenanted the Ballston Submarket, due to Arlington County's long office building with ground floor retail. Three levels of term planning, has encouraged a mix of office, multibelow grade parking accommodate 600 automobiles. family residential and retail which has provided a 24 hour The total rentable square footage is 275,481 SF. live, work, play environment that numerous businesses The building sits directly across from the Ballston Metro have used in successfully recruiting employees. Stop with service on the orange line. Its convenient

Ballston Station is located at 4301 N Fairfax Drive in location in Ballston is only 14 minutes to Reagan National

# UNMATCHED ACCESS



# ON-SITE AMENITIES





# NEW FITNESS CENTER













## STACKING PLAN



#### 1ST FLOOR









## 2ND FLOOR

3RD FLOOR

SUITE 201 - 6,087 SF SUITE 203 - 3,700 SF SUITE 205 - 16,439 SF SUITE 300 - 14,389 SF SUITE 310 - 4,455 SF SUITE 320 - 2,712 SF SUITE 350 - 2,770 SF SUITE 360 - 3,729 SF







### **6TH FLOOR**

### **SUITE 700**

SUITE 600 - 10,029 SF SUITE 601 - 2,291 SF SUITE 630 - 6,844 SF SUITE 640 - 12,665 SF SUITE 650 - 6,727 SF FULL FLOOR AVAILABLE
UP TO 38,556 SF
CONTIGUOUS

 $\cup$   $\top$   $\wedge$   $\top$   $\cup$ 













#### **CBRE**

For more information, contact the leasing team:

Erik McLaughlin erik.mclaughlin@cbre.com +1 703 288 2548

Malcolm Schweiker malcolm.schweiker@cbre.com +1 703 734 4716

© 2022 CBRE, Inc. All rights reserved. This information has been obtained from sources believed reliable