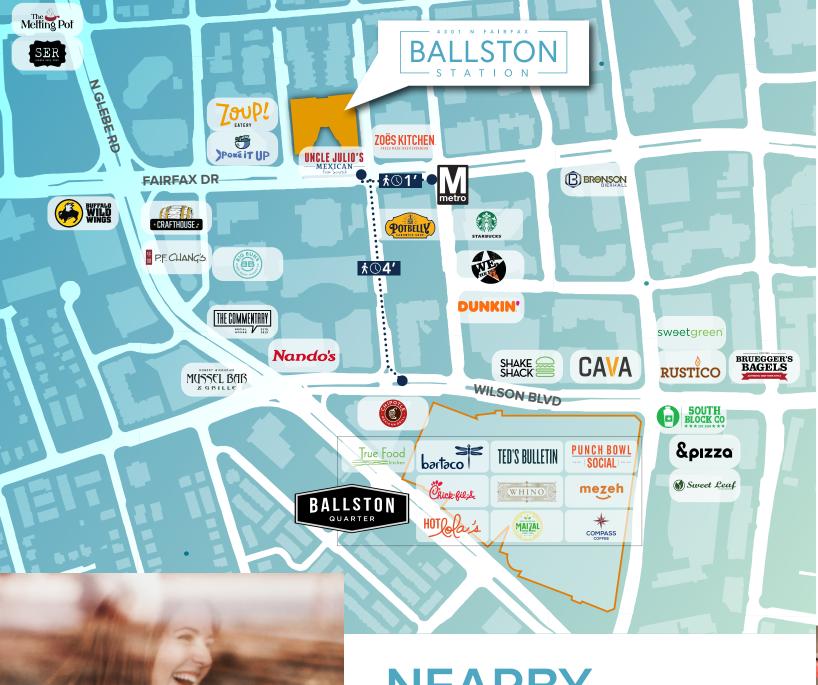

l is less than a 5 minute walk. Additionally, eight stories above grade and is a Class A multi-tenanted the Ballston Submarket, due to Arlington County's long office building with ground floor retail. Three levels of term planning, has encouraged a mix of office, multibelow grade parking accommodate 600 automobiles. family residential and retail which has provided a 24 hour The total rentable square footage is 275,481 SF. live, work, play environment that numerous businesses The building sits directly across from the Ballston Metro have used in successfully recruiting employees. Stop with service on the orange line. Its convenient

Ballston Station is located at 4301 N Fairfax Drive in location in Ballston is only 14 minutes to Reagan National

# UNMATCHED ACCESS



# ON-SITE AMENITIES





# NEW FITNESS CENTER













## STACKING PLAN



#### 1ST FLOOR









## 2ND FLOOR

3RD FLOOR

SUITE 201 - 6,087 SF SUITE 203 - 3,700 SF SUITE 205 - 16,439 SF SUITE 300 - 14,389 SF SUITE 310 - 4,455 SF SUITE 320 - 2,712 SF SUITE 350 - 2,770 SF SUITE 360 - 3,729 SF







### **6TH FLOOR**

### **SUITE 700**

SUITE 600 - 10,029 SF SUITE 601 - 2,291 SF SUITE 630 - 6,844 SF SUITE 640 - 12,665 SF SUITE 650 - 6,727 SF FULL FLOOR AVAILABLE
UP TO 38,556 SF
CONTIGUOUS

 $\cup$   $\top$   $\wedge$   $\top$   $\cup$ 













#### **CBRE**

For more information, contact the leasing team:

Erik McLaughlin erik.mclaughlin@cbre.com +1 703 288 2548

Malcolm Schweiker malcolm.schweiker@cbre.com +1 703 734 4716

© 2022 CBRE, Inc. All rights reserved. This information has been obtained from s