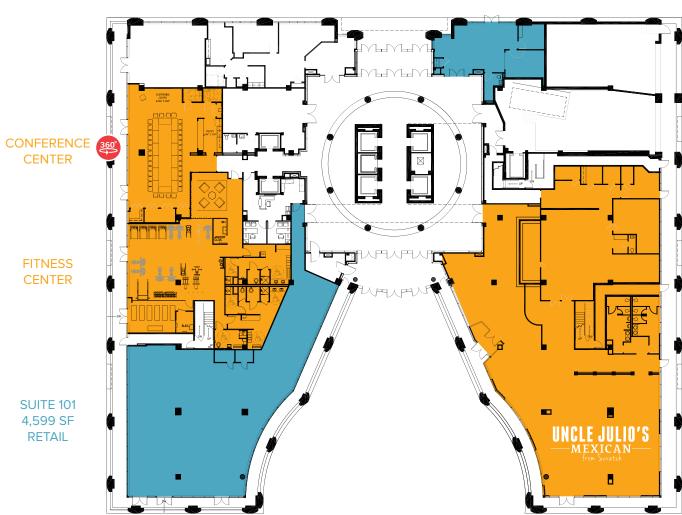

is a Class A multi-tenanted the Ballston Submarket, due to Arlington County's long office building with ground floor retail. Three levels of term planning, has encouraged a mix of office, multibelow grade parking accommodate 600 automobiles. family residential and retail which has provided a 24 hour The total rentable square footage is 275,481 SF. live, work, play environment that numerous businesses The building sits directly across from the Ballston Metro have used in successfully recruiting employees. Stop with service on the orange line. Its convenient

Ballston Station is located at 4301 N Fairfax Drive in location in Ballston is only 14 minutes to Reagan National

# UNMATCHED ACCESS



# ON-SITE AMENITIES





# NEW FITNESS CENTER













## STACKING PLAN



#### 1ST FLOOR









## 2ND FLOOR

3RD FLOOR

SUITE 201 - 6,087 SF SUITE 203 - 3,700 SF SUITE 205 - 16,439 SF SUITE 300 - 14,389 SF SUITE 310 - 4,455 SF SUITE 320 - 2,712 SF SUITE 350 - 2,770 SF SUITE 360 - 3,729 SF







### **6TH FLOOR**

### **SUITE 700**

SUITE 600 - 10,029 SF SUITE 601 - 2,291 SF SUITE 630 - 6,844 SF SUITE 640 - 12,665 SF SUITE 650 - 6,727 SF FULL FLOOR AVAILABLE
UP TO 38,556 SF
CONTIGUOUS

 $\cup$   $\top$   $\wedge$   $\top$   $\cup$ 













#### **CBRE**

For more information, contact the leasing team:

Erik McLaughlin erik.mclaughlin@cbre.com +1 703 288 2548

Malcolm Schweiker malcolm.schweiker@cbre.com +1 703 734 4716

© 2022 CBRE, Inc. All rights reserved. This information has been obtained from sources believed reliable, but has not been verified for accuracy or complete