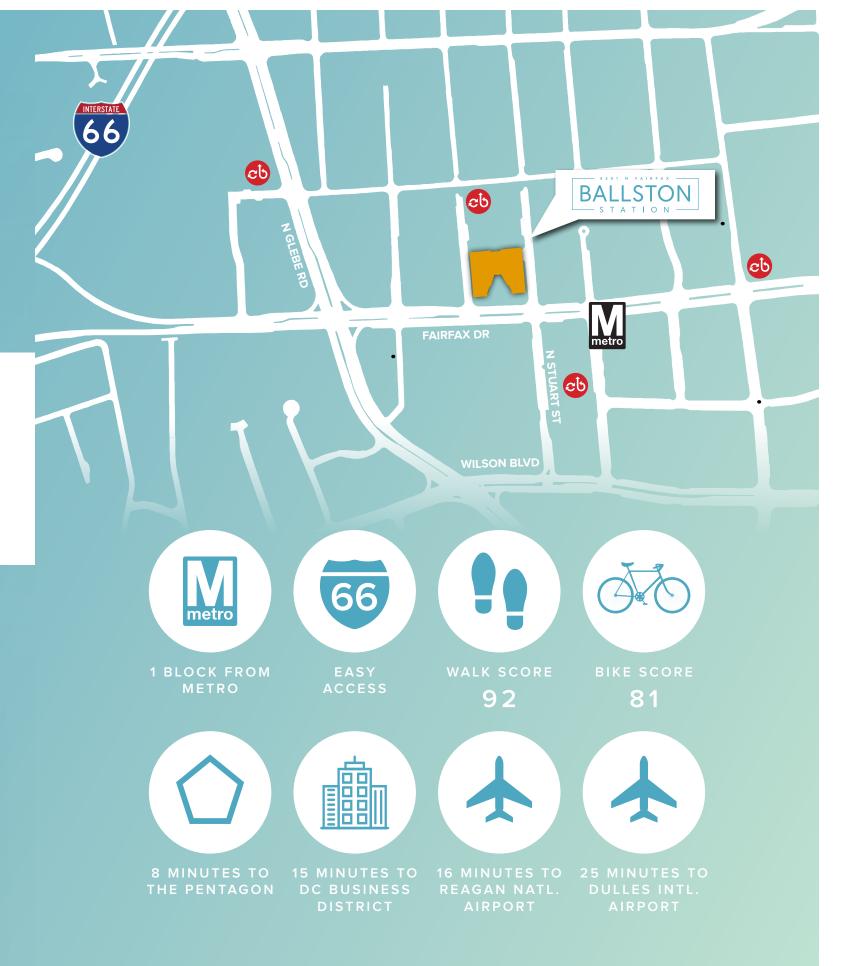

Arlington, Virginia, within close proximity to Washington, 
Airport and 35 minutes to Dulles International Airport. D.C. via Interstate 66. The building fronts N Fairfax Drive Capitol Hill is less than 15 minutes away. The Ballston between N Utah and N Taylor Streets. The building has Common Mall is less than a 5 minute walk. Additionally, eight stories above grade and is a Class A multi-tenanted the Ballston Submarket, due to Arlington County's long office building with ground floor retail. Three levels of term planning, has encouraged a mix of office, multibelow grade parking accommodate 600 automobiles. family residential and retail which has provided a 24 hour The total rentable square footage is 275,481 SF. live, work, play environment that numerous businesses The building sits directly across from the Ballston Metro have used in successfully recruiting employees. Stop with service on the orange line. Its convenient

Ballston Station is located at 4301 N Fairfax Drive in location in Ballston is only 14 minutes to Reagan National

# UNMATCHED ACCESS