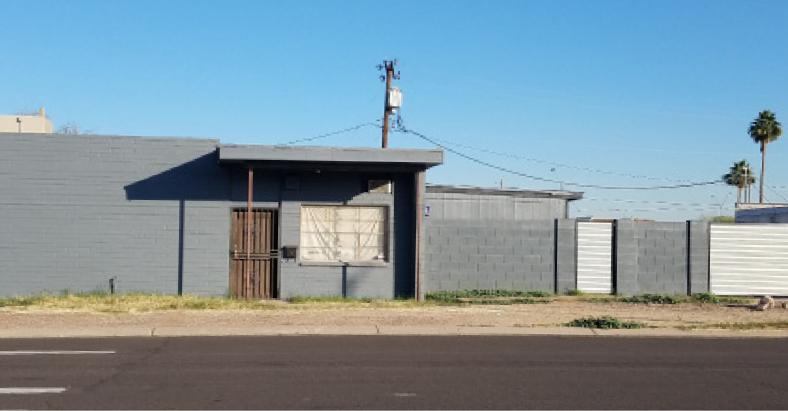

## SITE FEATURES:

- 2,674 BUILDING SF
- EVAP WAREHOUSE A/C
- 220 POWER
- 1 OFFICE
- 1 RESTROOM

Located near Sky Harbor Airport and the Valley Metro Lightrail

The information contained herein has been obtained from various sources. We have no reason to doubt its accuracy; however, J & J Commercial Properties, Inc. has not verified such information and makes no guarantee, warranty or representation about such information. The prospective buyer or lessee should independently verify all dimensions, specifications, floor plans, and all information prior to the lease or purchase of the property. All offerings are