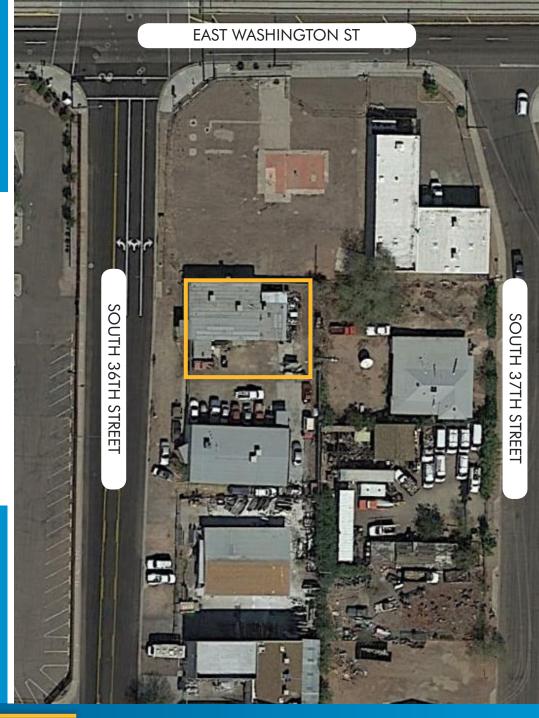

## SITE FEATURES:

- 2,674 BUILDING SF
- EVAP WAREHOUSE A/C
- 220 POWER
- 1 OFFICE
- 1 RESTROOM

Located near Sky Harbor Airport and the Valley Metro Lightrail

The information contained herein has been obtained from various sources. We have no reason to doubt its accuracy; however, J & J Commercial Properties, Inc. has not verified such information and makes no guarantee, warranty or representation about such information. The prospective buyer or lessee should independently verify all dimensions, specifications, floor plans, and all information prior to the lease or purchase of the property. All offerings are