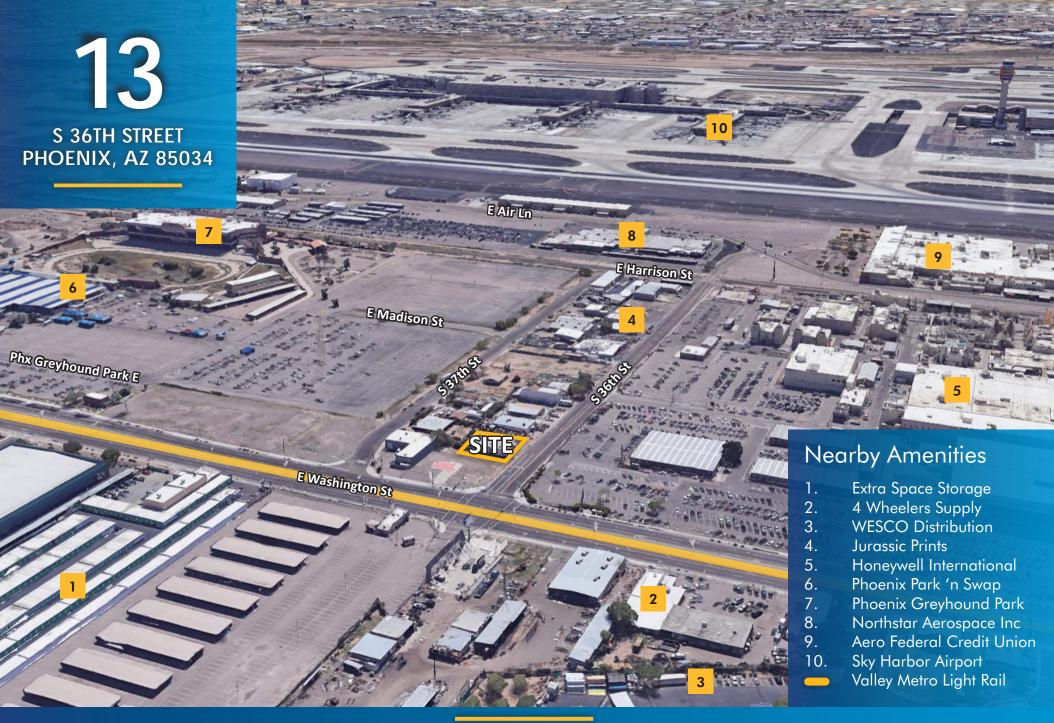

## S 36TH STREET PHOENIX, AZ 85034

Located near Sky
Harbor Airport
and the Valley
Metro Lightrail

Industrial/Warehouse For Lease

The information contained herein has been obtained from various sources. We have no reason to doubt its accuracy; however, J & J Commercial Properties, inc. has not verified such information and makes no guarantee, warranty or representation about such information. The prospective buyer or lessee should independently verify all dimensions, specifications, floor plans, and all information prior to the lease or purchase of the property. All offerings are subject to prior sale, lease, or withdrawal from the market without prior notice. Effective 01 15 19

## SITE FEATURES:

- 2,674 BUILDING SF
- EVAP WAREHOUSE A/C
- 220 POWER
- 1 OFFICE
- 1 RESTROOM

Located near Sky Harbor Airport and the Valley Metro Lightrail

The information contained herein has been obtained from various sources. We have no reason to doubt its accuracy; however, J & J Commercial Properties, Inc. has not verified such information and makes no guarantee, warranty or representation about such information. The prospective buyer or lessee should independently verify all dimensions, specifications, floor plans, and all information prior to the lease or purchase of the property. All offerings are