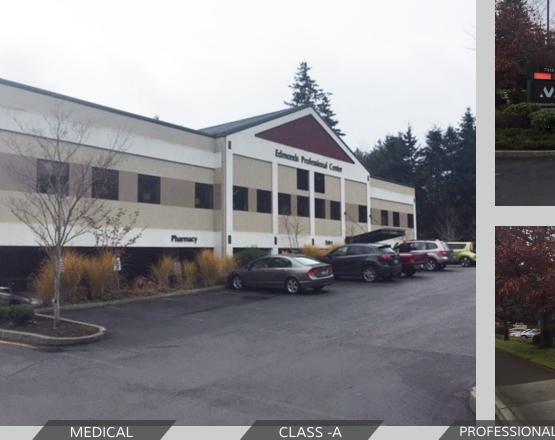

#### PROPERTY INFORMATION

Edmonds Professional Center is a Class A Medical Office building located in close proximity to the Swedish Medical campus. Easy access to I-5 provides for an accessible commute to and from the building location.

## **PROPERTY FEATURES**

- Centrally located with access to I-5, near
  Premera Blue Cross and the Swedish
  Medical Campus
- Lease Type: NNN
- On-site parking 5.2/1,000
- Class A Medical Office
- Tenant Improvement Allowance