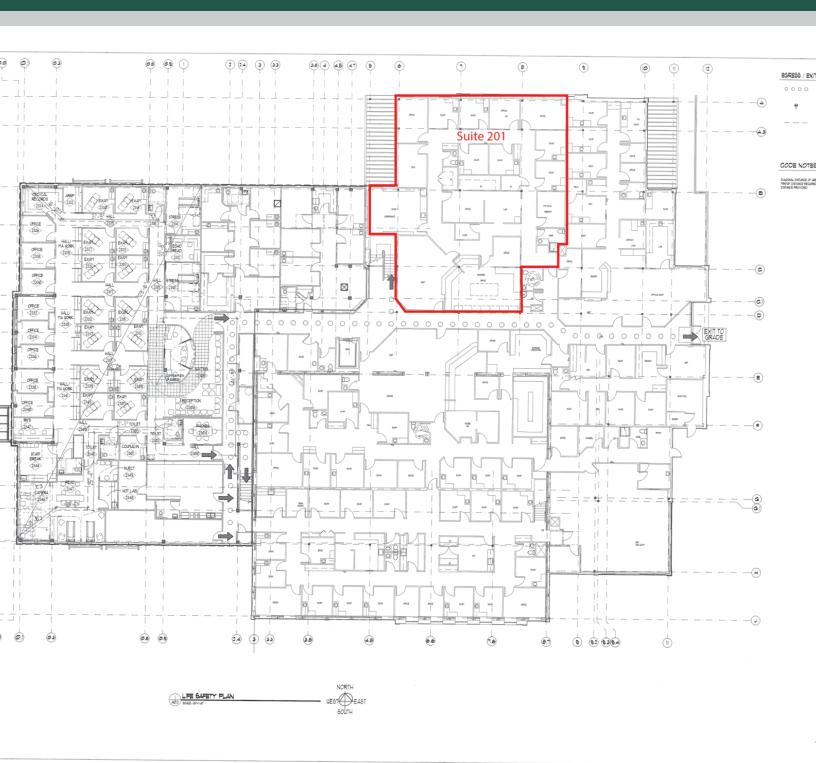

## 7315 212th SW, Edmonds Floor Plans

Warranty: Goodale & Barbieri Company does not guarantee, warrant, either expressed or implied, any information supplied by the Seller. Buyer should rely on his own verification of this information as a part of their own due diligence. Copyright: We respect the intellectual property of others. If you believe that your work has been copied in a way that constitutes copyright infringement please contact us immediately.

### **AVAILABLE SPACES**

| SPACE     | LEASE RATE    | SIZE (SF) |
|-----------|---------------|-----------|
| Suite 201 | \$27.50 SF/yr | 4,044 SF  |