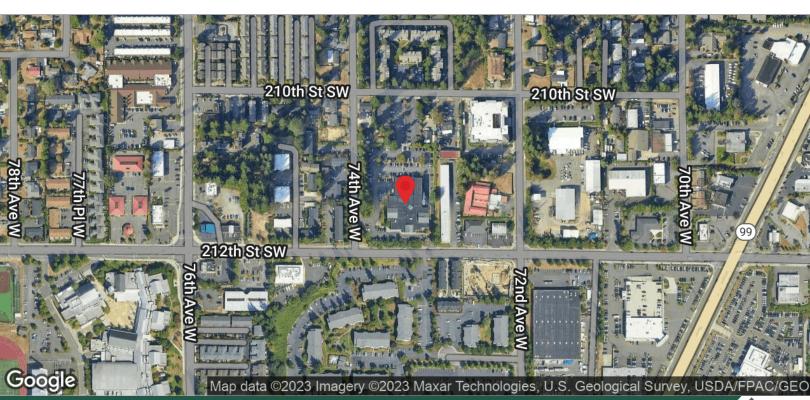

ng 5.2/1,000
- Class A Medical Office
- Tenant Improvement Allowance

Goodale & Barbieri Company 818 West Riverside #300 Spokane, WA 99201 www.q-b.com Cory Barbieri | Vice President 509.344.4901 // cbarbieri@g-b.com Bill Duffy | Commercial & Leasing Manager 509.344.4917 // bduffy@g-b.com





## 7315 212th SW, Edmonds Floor Plans



Warranty: Goodale & Barbieri Company does not guarantee, warrant, either expressed or implied, any information supplied by the Seller. Buyer should rely on his own verification of this information as a part of their own due diligence. Copyright: We respect the intellectual property of others. If you believe that your work has been copied in a way that constitutes copyright infringement please contact us immediately.



# 7315 212th SW, Edmonds Location Maps