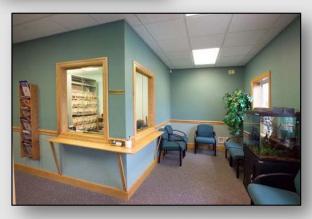

# Wedgewood Office Park Sample Photos of Benchmark's Build Out

lee-associates.com

Visit www.BenchmarkOffices.com for more details.

Lee & Associates – Columbus 5100 Parkcenter Avenue, Suite 100, Dublin, OH 43017

#### **Standard Space Includes:**

- Private entrance
- Individual offices
- Reception area / waiting room
- Conference room
- Private bathroom
- Kitchenette with microwave and refrigerator
- Storage closet
- The most efficient lighting and HVAC systems available on market, maintained by landlord
- Pre-wired for Time Warner Cable throughout
- Oak trim and six-panel solid oak doors
- Wall-to-wall carpeting
- Ceramic tile in kitchenette and bathroom
- Handicap accessible
- Abundant parking