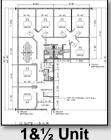

### Wedgewood Rent Schedule

| Unit Type                                  | SF    | Monthly       | Annual | Per SF |
|--------------------------------------------|-------|---------------|--------|--------|
| Half Unit (Utilities Not Included)         | 667   | 875           | 10,500 | 15.74  |
| Quad Half Unit (utilities incl.)           | 667   | 960           | 11,520 | 17.27  |
| Quad Suite 100                             | 638   | 960           | 11,520 | 18.06  |
| Quad Suite 200                             | 695   | 960           | 11,520 | 16.58  |
| Quad Suite 300                             | 695   | 960           | 11,520 | 16.58  |
| Quad Suite 400                             | 638   | 960           | 11,520 | 18.06  |
| Single Unit (Utilities Not Included) 1,333 |       | 1,600         | 19,200 | 14.40  |
| Single Unit Center                         | 1,333 | 1,650         | 19,800 | 14.85  |
| Single Unit End                            | 1,333 | 1,700         | 20,400 | 15.30  |
| Single Unit Medical                        | 1,333 | 1,700         | 20,400 | 15.30  |
| Single Unit Medical Center                 | 1,333 | 1,750         | 21,000 | 15.75  |
| Single Unit Medical End                    | 1,333 | 1,800         | 21,600 | 16.20  |
| 1.5 Unit (Utilities Not Included)          | 2,000 | 2,425         | 29,100 | 14.55  |
| 1.5 Unit Center                            | 2,000 | 2,500         | 30,000 | 15.00  |
| 1.5 Unit End                               | 2,000 | 2,575         | 30,900 | 15.45  |
| 1.5 Unit Medical                           | 2,000 | 2,575         | 30,900 | 15.45  |
| 1.5 Unit Medical Center                    | 2,000 | 2,650         | 31,800 | 15.90  |
| 1.5 Unit Medical End                       | 2,000 | 2, <b>725</b> | 32,700 | 16.35  |
| 2.0 Unit (Utilities Not Included)          | 2,666 | 3,200         | 38,400 | 14.40  |
| 2.0 Unit Center                            | 2,666 | 3,300         | 39,600 | 14.85  |
| 2.0 Unit End                               | 2,666 | 3,400         | 40,800 | 15.30  |
| 2.0 Unit Medical                           | 2,666 | 3,400         | 40,800 | 15.30  |
| 2.0 Unit Medical Center                    | 2,666 | 3,500         | 42,000 | 15.75  |
| 2.0 Unit Medical End                       | 2.666 | 3,600         | 43,200 | 16.20  |