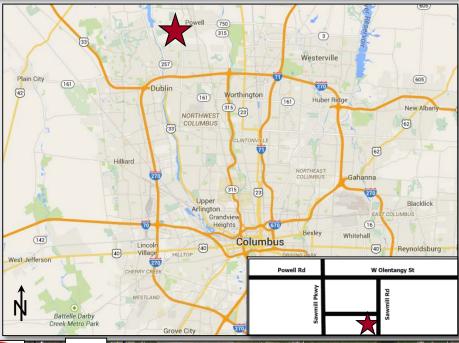

#### Location

- Convenient location off Sawmill Parkway at the intersection of Attucks Drive and Sawmill Road
- High growth area with numerous restaurants, banks, day care facilities, fitness centers, shops and grocery stores
- Four miles north of I-270, three miles east of Route 315