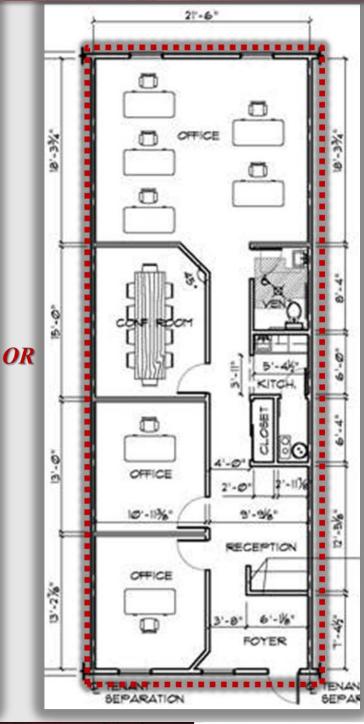

## Sample Floor Plans for Shell Space (3815 Attucks Dr. – Bldg. B) Single Unit – 1,333 SF Total

(starting at \$1,600/Month – utilities not included)

Other plans available at <a href="http://www.benchmarkoffices.com/floorplans.htm">http://www.benchmarkoffices.com/floorplans.htm</a>