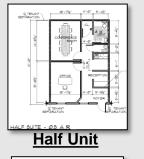

### SAMPLE PLANS

Single Unit

Lee & Associates – Columbus 5100 Parkcenter Avenue, Suite 100, Dublin, OH 43017

614.923.3300

Existing Vacancy Floor Plan
(3753 Attucks Dr. – Bldg. E)
Single Unit – 1,333 SF Total
(\$1,600/Month – utilities not included)
Available Immediately