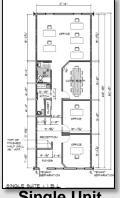

### SAMPLE PLANS

Single Unit

Lee & Associates – Columbus 5100 Parkcenter Avenue, Suite 100, Dublin, OH 43017

614.923.3300

Existing Vacancy Floor Plan
(3753 Attucks Dr. – Bldg. E)
Single Unit – 1,333 SF Total
(\$1,600/Month – utilities not included)
Available Immediately