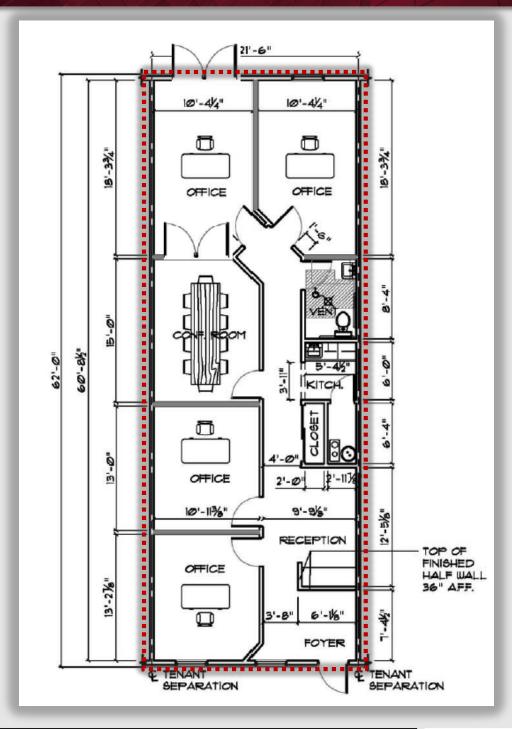

## Sample Floor Plans for Shell Space (3815 Attucks Dr. – Bldg. B) Single Unit – 1,333 SF Total

(starting at \$1,600/Month – utilities not included)

Other plans available at <a href="http://www.benchmarkoffices.com/floorplans.htm">http://www.benchmarkoffices.com/floorplans.htm</a>