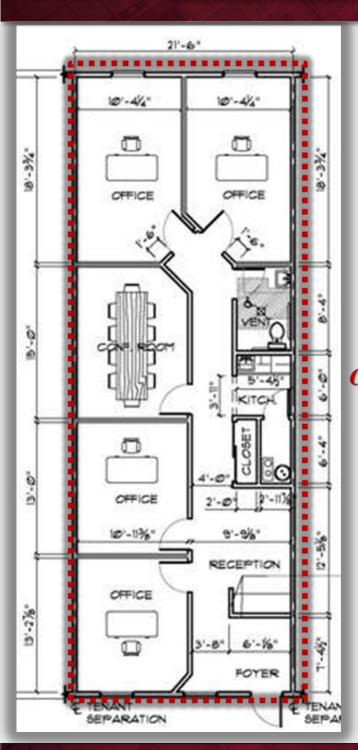

## Sample Floor Plans for Shell Space (3815 Attucks Dr. – Bldg. B) Single Unit – 1,333 SF Total

(starting at \$1,600/Month – utilities not included)

Other plans available at <a href="http://www.benchmarkoffices.com/floorplans.htm">http://www.benchmarkoffices.com/floorplans.htm</a>