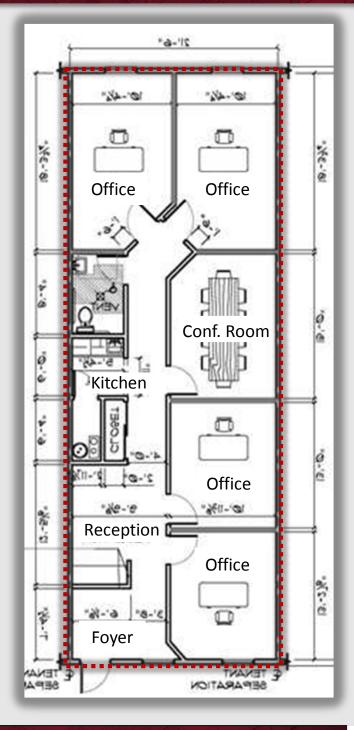

### SAMPLE PLANS

Single Unit

Lee & Associates – Columbus 5100 Parkcenter Avenue, Suite 100, Dublin, OH 43017

614.923.3300

Existing Vacancy Floor Plan
(3753 Attucks Dr. – Bldg. E)
Single Unit – 1,333 SF Total
(\$1,600/Month – utilities not included)
Available Immediately

## Sample Floor Plans for Shell Space (3815 Attucks Dr. – Bldg. B) Single Unit – 1,333 SF Total

(starting at \$1,600/Month – utilities not included)

Other plans available at <a href="http://www.benchmarkoffices.com/floorplans.htm">http://www.benchmarkoffices.com/floorplans.htm</a>