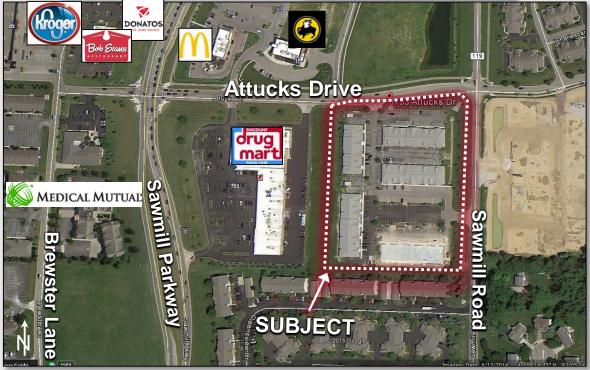

#### Location

- Convenient location off Sawmill Parkway at the intersection of Attucks Drive and Sawmill Road
- High growth area with numerous restaurants, banks, day care facilities, fitness centers, shops and grocery stores
- Four miles north of I-270, three miles east of Route 315