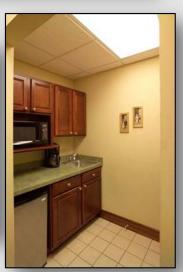

# Wedgewood Office Park Sample Photos of Benchmark's Build Out

lee-associates.com

Visit www.BenchmarkOffices.com for more details.

Lee & Associates – Columbus 5100 Parkcenter Avenue, Suite 100, Dublin, OH 43017

#### **Standard Space Includes:**

- Private entrance
- Individual offices
- Reception area / waiting room
- Conference room
- Private bathroom
- Kitchenette with microwave and refrigerator
- Storage closet
- The most efficient lighting and HVAC systems available on market, maintained by landlord
- Pre-wired for Time Warner Cable throughout
- Oak trim and six-panel solid oak doors
- Wall-to-wall carpeting
- Ceramic tile in kitchenette and bathroom
- Handicap accessible
- Abundant parking