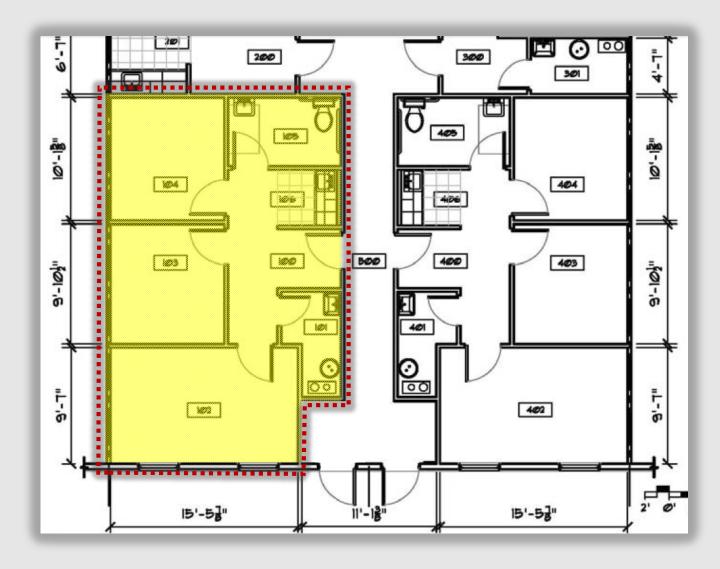

### SAMPLE PLANS

Single Unit

Lee & Associates – Columbus 5100 Parkcenter Avenue, Suite 100, Dublin, OH 43017

614.923.3300

Existing Vacancy Floor Plan
(3753 Attucks Dr. – Bldg. E)
Single Unit – 1,333 SF Total
(\$1,600/Month – utilities not included)
Available Immediately