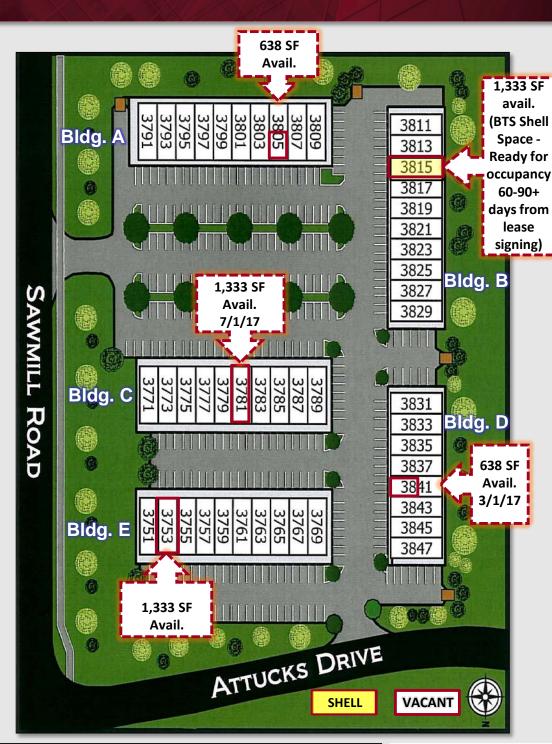

### SAMPLE PLANS

Single Unit

Lee & Associates – Columbus 5100 Parkcenter Avenue, Suite 100, Dublin, OH 43017

614.923.3300

Existing Vacancy Floor Plan
(3753 Attucks Dr. – Bldg. E)
Single Unit – 1,333 SF Total
(\$1,600/Month – utilities not included)
Available Immediately

lee-associates.com

Existing Vacancy Floor Plan (3805-A Attucks Dr. – Bldg. A) Quad Unit – 638 SF Total (\$960/Month – utilities included) Available Immediately

COMMERCIAL REAL ESTATE SERVICES

lee-associates.com

Existing Vacancy Floor Plan (3841-A Attucks Dr. – Bldg. D) Quad Unit – 638 SF Total (\$960/Month – utilities included) Available 3/1/17

COMMERCIAL REAL ESTATE SERVICES

lee-associates.com

Existing Vacancy Floor Plan
(3781 Attucks Dr. – Bldg. C)
1,333 SF – Single Unit
(\$1,650/Month – utilities not included)
Available 7/1/17

## Sample Floor Plans for Shell Space (3815 Attucks Dr. – Bldg. B) Single Unit – 1,333 SF Total

(starting at \$1,600/Month – utilities not included)

Other plans available at <a href="http://www.benchmarkoffices.com/floorplans.htm">http://www.benchmarkoffices.com/floorplans.htm</a>