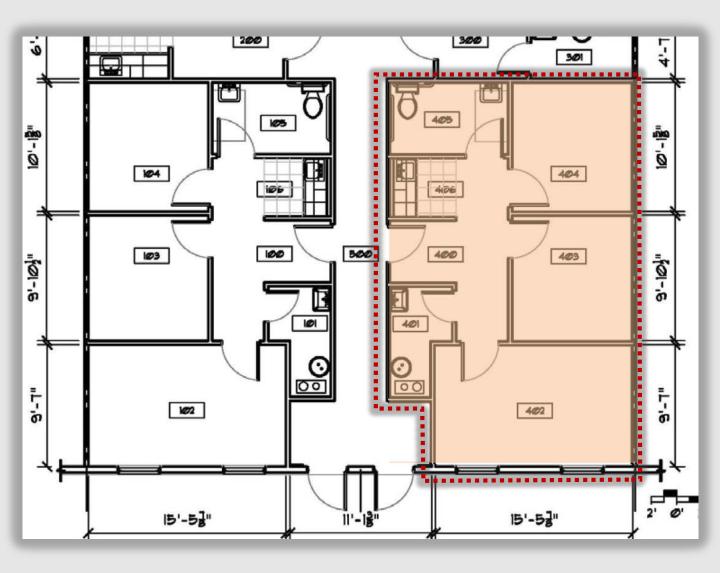

lee-associates.com

Existing Vacancy Floor Plan (3805-A Attucks Dr. – Bldg. A) Quad Unit – 638 SF Total (\$960/Month – utilities included) Available Immediately

COMMERCIAL REAL ESTATE SERVICES

lee-associates.com

Existing Vacancy Floor Plan (3841-A Attucks Dr. – Bldg. D) Quad Unit – 638 SF Total (\$960/Month – utilities included) Available 3/1/17

COMMERCIAL REAL ESTATE SERVICES

lee-associates.com

Existing Vacancy Floor Plan
(3781 Attucks Dr. – Bldg. C)
1,333 SF – Single Unit
(\$1,650/Month – utilities not included)
Available 7/1/17