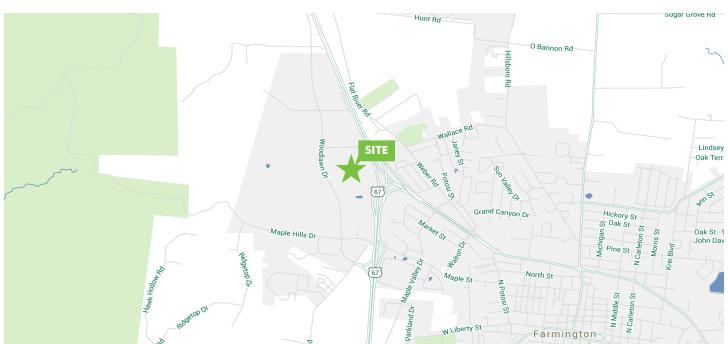

## **FOR SALE**

# 9.82 ACRE SITE

4155 BRAY ROAD Farmington, MO 63640





## **PROPERTY FEATURES**

- + 9.82 Acre site with Highway 67 Frontage
- + Excellent development opportunity
- + Zoned C-2 General Commercial
- + Located near many new developments including: Rural King, Menards and Maple Valley Subdivision
- + Level site
- + Located in the path of development

**SALE PRICE:** \$650,000 (\$1.52 PSF)



#### **CONTACT INFO**

#### **MARK MCNULTY**

Vice President +1 314 655 6022 mark.mcnulty@cbre.com

#### **CBRE**

190 Carondelet Plaza Suite 1400 St. Louis, MO 63105



Farmington, MO 63640



## **LOCATION MAP**





## **PROPERTY DEMOGRAPHICS**

| Demographics               | 1 Mile   | 3 Mile   | 5 Mile   |
|----------------------------|----------|----------|----------|
| 2016 Est. Population       | 2,544    | 19,251   | 26,121   |
| 2016 Avg. Household Income | \$47,507 | \$53,462 | \$56,820 |



## **CONTACT INFO**

#### **MARK MCNULTY**

Vice President 314 655 6022 mark.mcnulty@cbre.com

#### **CBRE**

190 Carondelet Plaza Suite 1400 St. Louis, MO 63105

© 2019 CBRE, Inc. This information has been obtained from sources believed reliable. We have not verified it and make no guarantee, warranty or representation about it. Any projections, opinions, assumptions or estimates used are for example only and do not represent the current or future performance of the property. You and your advisors sho