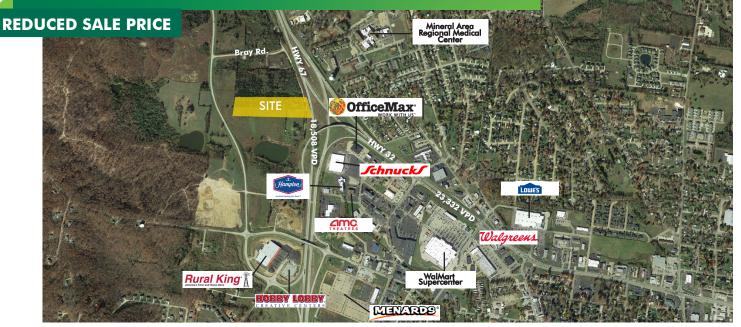

# 9.82 ACRE SITE

4155 BRAY ROAD Farmington, MO 63640

## **PROPERTY FEATURES**

- + 9.82 Acre site with Highway 67 Frontage
- + Excellent development opportunity
- + Zoned C-2 General Commercial
- + Located near many new developments including: Rural King, Menards and Maple Valley Subdivision
- + Level site
- + Located in the path of development

**SALE PRICE:** \$650,000 (\$1.52 PSF)