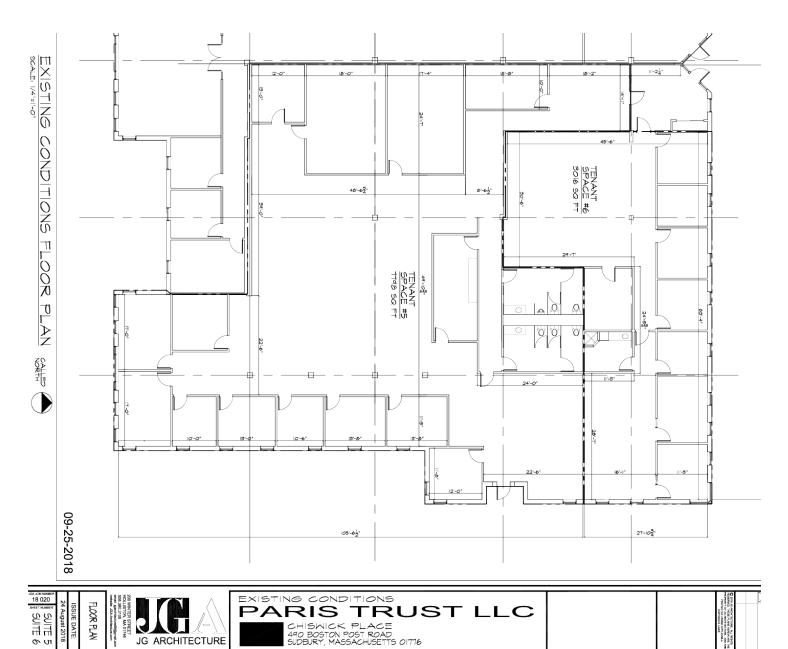

### **LEASE OVERVIEW**

**AVAILABLE SF:** 3,635 - 8,614 SF

**LEASE RATE**: \$16.50 SF/Yr [MG]

LOT SIZE: 27 Acres

BUILDING SIZE: 73,082 SF

**BUILDING CLASS:** B

YEAR BUILT: 1987

#### PROPERTY DESCRIPTION

Located just off Rt. 20 in Sudbury

Mixture of open space and private offices

Private outdoor area with picnic tables

Direct pathway to new 40,000sf retail development with Whole Foods as one of the anchor tenants