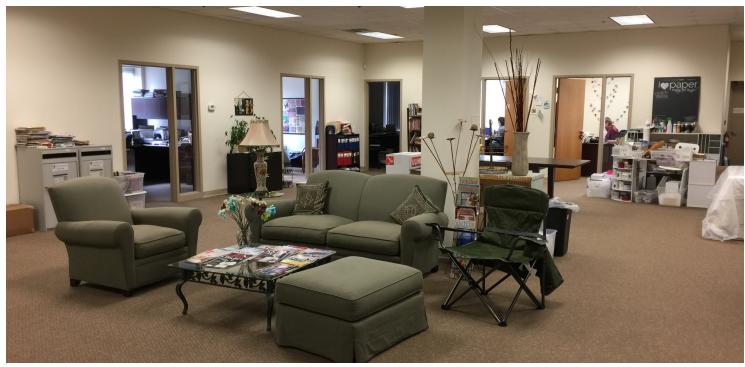

#### PROPERTY DESCRIPTION

Located just off Rt. 20 in Sudbury

Mixture of open space and private offices

Private outdoor area with picnic tables

Direct pathway to new 40,000sf retail development with Whole Foods as one of the anchor tenants