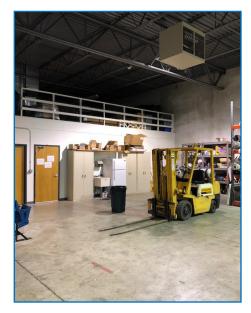

|
| CONSTRUCTION   | Precast Concrete                                      |
| YEAR BUILT     | 2002                                                  |
| POWER          | 400 Amps (To be verified)                             |
| LOADING        | 1 Interior Dock (Shared)<br>Leveler / DID (12' x 14') |
| PARKING        | 8+ Spaces                                             |
| SALE PRICE     | \$465,000 (\$76.23 PSF)                               |

#### CONTACT INFORMATION

DAVID PERNICE 847-588-5666 david.pernice@transwestern.com

- High image industrial condo
- Established industrial park right of Route 59
- Minutes from I-55 Expressway
- Close to retail and restaurants
- Mezzanine for document storage
- Unit in excellent condition



# 

### **PHOTOS**













#### **CONTACT INFORMATION**

DAVID PERNICE 847-588-5666 david.pernice@transwestern.com

5600 N. River Road, Suite 150, Rosemont, IL 60018

P: 847-588-5700 F: 847-588-0034

34 transwestern.com

The information provided herein was obtained from sources believed reliable; however, Transwestern makes no guarantee, warranties or representations as to the completeness or accuracy thereof. The presentation of this property is submitted subject to errors, omissions, change of price or conditions, prior sale or lease, or withdrawal without notice. Copyright © 2018 Transwestern.