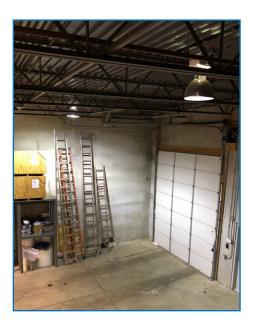

|
| CONSTRUCTION   | Precast Concrete                                      |
| YEAR BUILT     | 2002                                                  |
| POWER          | 400 Amps (To be verified)                             |
| LOADING        | 1 Interior Dock (Shared)<br>Leveler / DID (12' x 14') |
| PARKING        | 8+ Spaces                                             |
| SALE PRICE     | \$465,000 (\$76.23 PSF)                               |

#### CONTACT INFORMATION

DAVID PERNICE 847-588-5666 david.pernice@transwestern.com

- High image industrial condo
- Established industrial park right of Route 59
- Minutes from I-55 Expressway
- Close to retail and restaurants
- Mezzanine for document storage
- Unit in excellent condition



# 

### **PHOTOS**













#### **CONTACT INFORMATION**

DAVID PERNICE 847-588-5666 david.pernice@transwestern.com

5600 N. River Road, Suite 150, Rosemont, IL 60018

P: 847-588-5700 F: 847-588-0034

34 transwestern.com

The information provided herein was obtained from sources believed reliable; however, Transwestern makes no guarantee, warranties or representations as to the completeness or accuracy thereof. The presentation of this property is submitted subject to errors, omissions, change of price or conditions, prior sale or lease, or withdrawal without notice. Copyright © 2018 Transwestern.