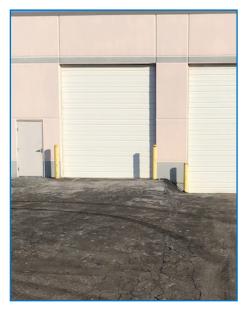

|
| CONSTRUCTION   | Precast Concrete                                      |
| YEAR BUILT     | 2002                                                  |
| POWER          | 400 Amps (To be verified)                             |
| LOADING        | 1 Interior Dock (Shared)<br>Leveler / DID (12' x 14') |
| PARKING        | 8+ Spaces                                             |
| SALE PRICE     | \$465,000 (\$76.23 PSF)                               |

#### CONTACT INFORMATION

DAVID PERNICE 847-588-5666 david.pernice@transwestern.com

- High image industrial condo
- Established industrial park right of Route 59
- Minutes from I-55 Expressway
- Close to retail and restaurants
- Mezzanine for document storage
- Unit in excellent condition



# 

### **PHOTOS**













#### **CONTACT INFORMATION**

DAVID PERNICE 847-588-5666 david.pernice@transwestern.com

5600 N. River Road, Suite 150, Rosemont, IL 60018

P: 847-588-5700 F: 847-588-0034

34 transwestern.com

The information provided herein was obtained from sources believed reliable; however, Transwestern makes no guarantee, warranties or representations as to the completeness or accuracy thereof. The presentation of this property is submitted subject to errors, omissions, change of price or conditions, prior sale or lease, or withdrawal without notice. Copyright © 2018 Transwestern.