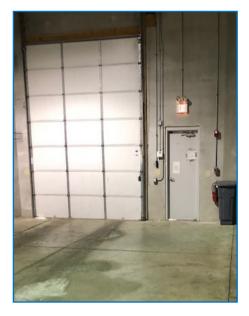

|
| CONSTRUCTION   | Precast Concrete                                      |
| YEAR BUILT     | 2002                                                  |
| POWER          | 400 Amps (To be verified)                             |
| LOADING        | 1 Interior Dock (Shared)<br>Leveler / DID (12' x 14') |
| PARKING        | 8+ Spaces                                             |
| SALE PRICE     | \$465,000 (\$76.23 PSF)                               |

#### CONTACT INFORMATION

DAVID PERNICE 847-588-5666 david.pernice@transwestern.com

- High image industrial condo
- Established industrial park right of Route 59
- Minutes from I-55 Expressway
- Close to retail and restaurants
- Mezzanine for document storage
- Unit in excellent condition



# 

### **PHOTOS**













#### **CONTACT INFORMATION**

DAVID PERNICE 847-588-5666 david.pernice@transwestern.com

5600 N. River Road, Suite 150, Rosemont, IL 60018

P: 847-588-5700 F: 847-588-0034

34 transwestern.com

The information provided herein was obtained from sources believed reliable; however, Transwestern makes no guarantee, warranties or representations as to the completeness or accuracy thereof. The presentation of this property is submitted subject to errors, omissions, change of price or conditions, prior sale or lease, or withdrawal without notice. Copyright © 2018 Transwestern.