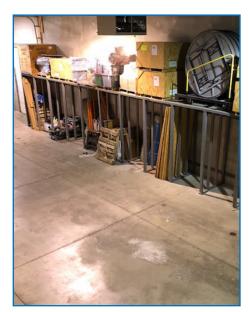

|
| CONSTRUCTION   | Precast Concrete                                      |
| YEAR BUILT     | 2002                                                  |
| POWER          | 400 Amps (To be verified)                             |
| LOADING        | 1 Interior Dock (Shared)<br>Leveler / DID (12' x 14') |
| PARKING        | 8+ Spaces                                             |
| SALE PRICE     | \$465,000 (\$76.23 PSF)                               |

#### CONTACT INFORMATION

DAVID PERNICE 847-588-5666 david.pernice@transwestern.com

- High image industrial condo
- Established industrial park right of Route 59
- Minutes from I-55 Expressway
- Close to retail and restaurants
- Mezzanine for document storage
- Unit in excellent condition



# 

### **PHOTOS**













#### **CONTACT INFORMATION**

DAVID PERNICE 847-588-5666 david.pernice@transwestern.com

5600 N. River Road, Suite 150, Rosemont, IL 60018

P: 847-588-5700 F: 847-588-0034

34 transwestern.com

The information provided herein was obtained from sources believed reliable; however, Transwestern makes no guarantee, warranties or representations as to the completeness or accuracy thereof. The presentation of this property is submitted subject to errors, omissions, change of price or conditions, prior sale or lease, or withdrawal without notice. Copyright © 2018 Transwestern.