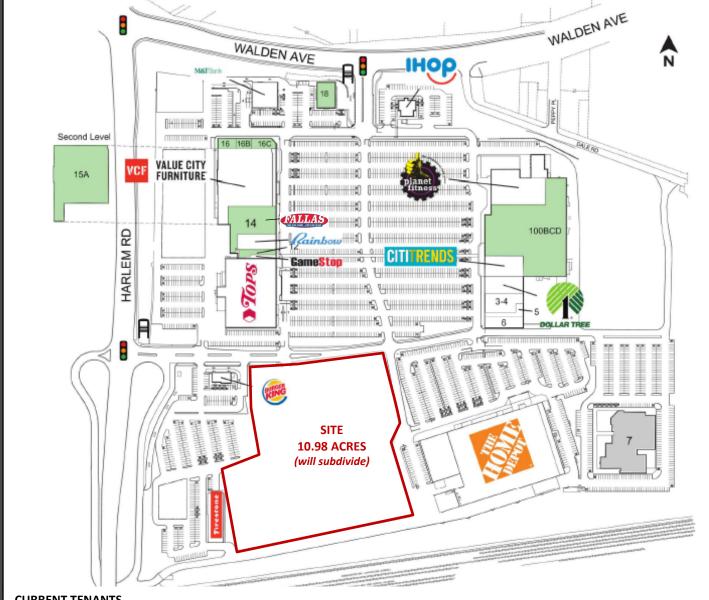

### SITE PLAN

#### **CURRENT TENANTS**

| U-20 | The Home Depot          | 132,332 SF | 8  | Firestone       | 11,735 SF | 15   | Value City Furniture | 49,872 SF |
|------|-------------------------|------------|----|-----------------|-----------|------|----------------------|-----------|
| 2    | Dollar Tree             | 10,000 SF  | 9  | Burger King     | 3,000 SF  | 17   | M&T Bank             | 22,542 SF |
| 3-4  | CSL Plasma              | 9,978 SF   | 10 | Tops Market     | 55,400 SF | 19   | IHOP                 | 4,022 SF  |
| 5    | Lovely Nails            | 3,450 SF   | 11 | Gamestop        | 1,884 SF  | 100A | Planet Fitness       | 25,000 SF |
| 6    | Villa Join the Movement | 6,616 SF   | 13 | Rainbow Apparel | 9,000 SF  | 100E | Citi Trends          | 12,000 SF |
|      |                         |            | 14 | Fallas          | 22,000 SF |      |                      |           |