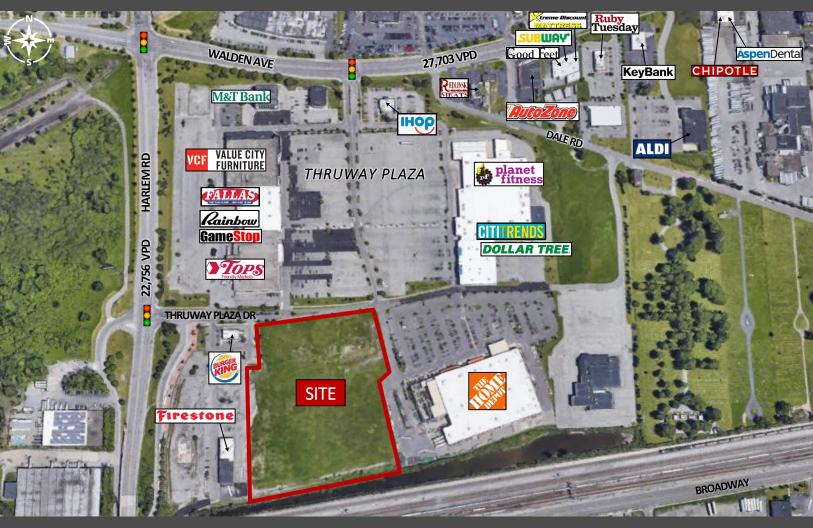

### SITE PLAN

#### **CURRENT TENANTS**

| U-20 | The Home Depot          | 132,332 SF | 8  | Firestone       | 11,735 SF | 15   | Value City Furniture | 49,872 SF |
|------|-------------------------|------------|----|-----------------|-----------|------|----------------------|-----------|
| 2    | Dollar Tree             | 10,000 SF  | 9  | Burger King     | 3,000 SF  | 17   | M&T Bank             | 22,542 SF |
| 3-4  | CSL Plasma              | 9,978 SF   | 10 | Tops Market     | 55,400 SF | 19   | IHOP                 | 4,022 SF  |
| 5    | Lovely Nails            | 3,450 SF   | 11 | Gamestop        | 1,884 SF  | 100A | Planet Fitness       | 25,000 SF |
| 6    | Villa Join the Movement | 6,616 SF   | 13 | Rainbow Apparel | 9,000 SF  | 100E | Citi Trends          | 12,000 SF |
|      |                         |            | 14 | Fallas          | 22,000 SF |      |                      |           |

#### SITE LOCATION

#### MARKET AERIAL