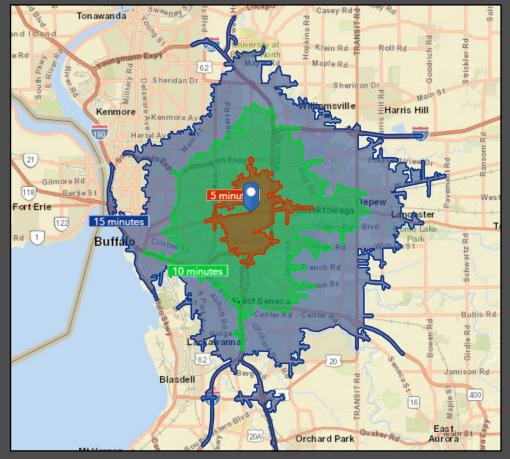

ss       | 25,000 SF |
| 6    | Villa Join the Movement | 6,616 SF   | 13 | Rainbow Apparel | 9,000 SF  | 100E | Citi Trends          | 12,000 SF |
|      |                         |            | 14 | Fallas          | 22,000 SF |      |                      |           |



2815 Monroe Avenue Rochester, NY 14618 www.VentureBrokerageGroup.com

Information is correct to be the best of our knowledge but is not guaranteed for accuracy.

2195 Harlem Road Buffalo (Cheektowaga), NY 14225



#### SITE LOCATION



#### MARKET AERIAL





#### Janell Vanegas | Licensed Real Estate Broker 585.615.1102 (c) Janell@VentureBrokerageGroup.com

Information is correct to be the best of our knowledge but is not guaranteed for accuracy

### 2195 Harlem Road Buffalo (Cheektowaga), NY 14225



DRIVE TIME MAP



#### **DEMOGRAPHIC SNAPSHOT**

| 9,201    | 112,831           | 332,339                                            |  |
|----------|-------------------|----------------------------------------------------|--|
| 9,432    | 108,760           | 356,076                                            |  |
| 4,159    | 49,962            | 148,470                                            |  |
| \$57,715 | \$51,272          | \$63,555                                           |  |
|          | \$                | AGE                                                |  |
|          |                   | <b>40.3</b><br>Median Age                          |  |
|          | 4,159<br>\$57,715 | 9,432 108,760<br>4,159 49,962<br>\$57,715 \$51,272 |  |

3-Mile Demographics



2815 Monroe Avenue Rochester, N