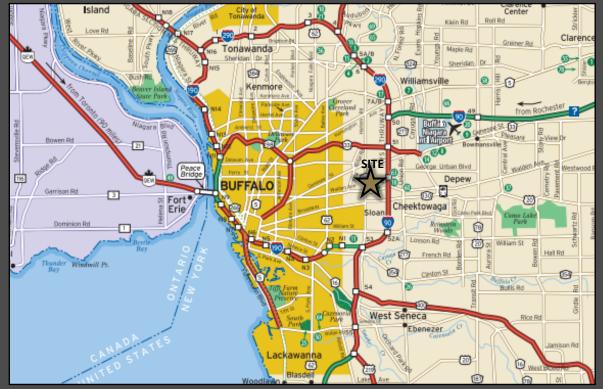

ng     | 3,000 SF  | 17   | M&T Bank             | 22,542 SF |
| 3-4  | CSL Plasma              | 9,978 SF   | 10 | Tops Market     | 55,400 SF | 19   | IHOP                 | 4,022 SF  |
| 5    | Lovely Nails            | 3,450 SF   | 11 | Gamestop        | 1,884 SF  | 100A | Planet Fitness       | 25,000 SF |
| 6    | Villa Join the Movement | 6,616 SF   | 13 | Rainbow Apparel | 9,000 SF  | 100E | Citi Trends          | 12,000 SF |
|      |                         |            | 14 | Fallas          | 22,000 SF |      |                      |           |



2815 Monroe Avenue Rochester, NY 14618 www.VentureBrokerageGroup.com

Information is correct to be the best of our knowledge but is not guaranteed for accuracy.

2195 Harlem Road Buffalo (Cheektowaga), NY 14225



#### SITE LOCATION



#### MARKET AERIAL





#### Janell Vanegas | Licensed Real Estate Broker 585.615.1102 (c) Janell@VentureBrokerageGroup.com

Information is correct to be the best of our knowledge but is not guaranteed for accuracy

### 2195 Harlem Road Buffalo (Cheektowaga), NY 14225



DRIVE TIME MAP



#### **DEMOGRAPHIC SNAPSHOT**

| 9,201    | 112,831           | 332,339                                            |  |
|----------|-------------------|----------------------------------------------------|--|
| 9,432    | 108,760           | 356,076                                            |  |
| 4,159    | 49,962            | 148,470                                            |  |
| \$57,715 | \$51,272          | \$63,555                                           |  |
|          | \$                |