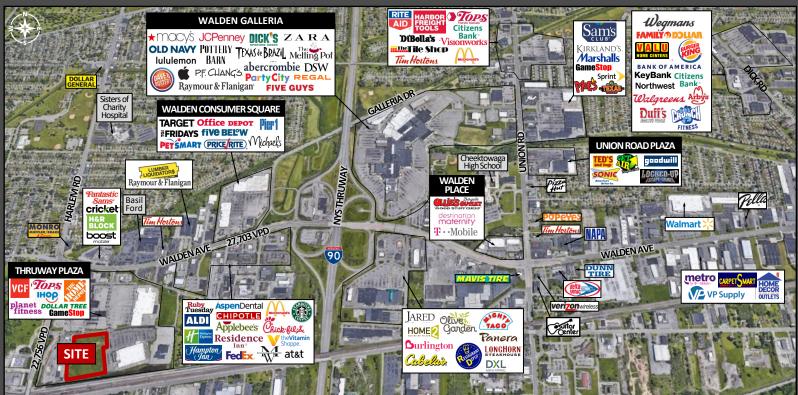

7   | M&T Bank             | 22,542 SF |
| 3-4  | CSL Plasma              | 9,978 SF   | 10 | Tops Market     | 55,400 SF | 19   | IHOP                 | 4,022 SF  |
| 5    | Lovely Nails            | 3,450 SF   | 11 | Gamestop        | 1,884 SF  | 100A | Planet Fitness       | 25,000 SF |
| 6    | Villa Join the Movement | 6,616 SF   | 13 | Rainbow Apparel | 9,000 SF  | 100E | Citi Trends          | 12,000 SF |
|      |                         |            | 14 | Fallas          | 22,000 SF |      |                      |           |



2815 Monroe Avenue Rochester, NY 14618 www.VentureBrokerageGroup.com

Information is correct to be the best of our knowledge but is not guaranteed for accuracy.

2195 Harlem Road Buffalo (Cheektowaga), NY 14225



#### SITE LOCATION



#### MARKET AERIAL





#### Janell Vanegas | Licensed Real Estate Broker 585.615.1102 (c) Janell@VentureBrokerageGroup.com

Information is correct to be the best of our knowledge but is not guaranteed for accuracy

### 2195 Harlem Road Buffalo (Cheektowaga), NY 14225



DRIVE TIME MAP



#### **DEMOGRAPHIC SNAPSHOT**

| 9,201    | 112,831           | 332,339                                            |  |
|----------|-------------------|----------------------------------------------------|--|
| 9,432    | 108,760           | 356,076                                            |  |
| 4,159    | 49,962            | 148,470                                            |  |
| \$57,715 | \$51,272          | \$63,555                                           |  |
|          | \$                | AGE