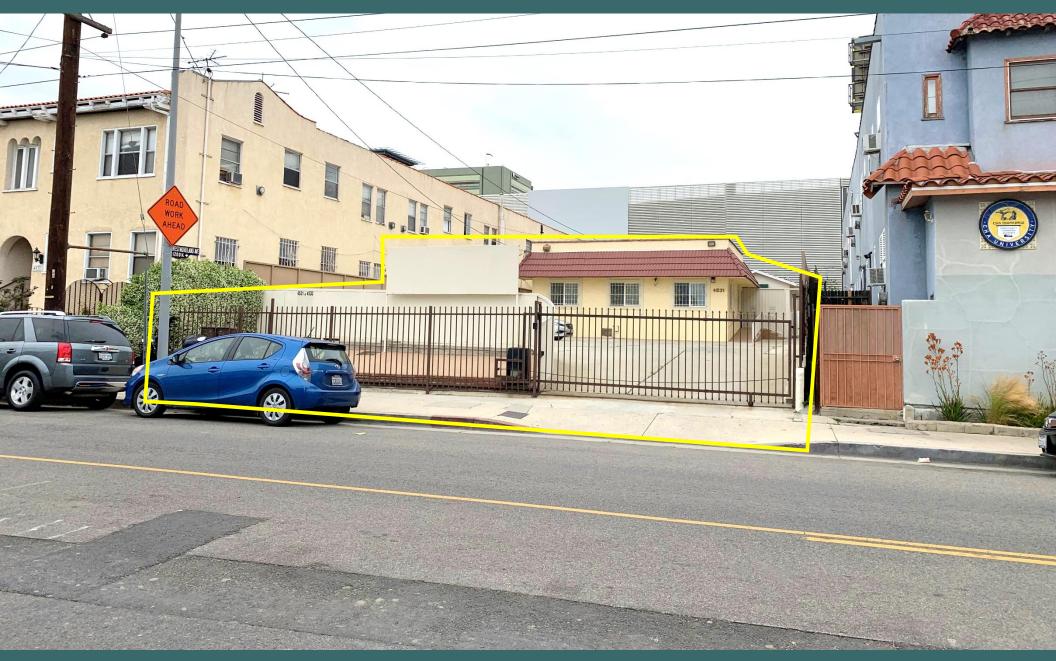

### Site Summary

| Address:       | 4531 Fountain Ave     |
|----------------|-----------------------|
|                | Los Angeles, CA 90029 |
| APN:           | 5542-012-032          |
| Lease Price:   | \$6,000 + NNN         |
| Building Size: | 1,856 sq. ft.         |
| Land Size:     | 7,3 sq. ft.           |
| Built:         | 1950                  |
| Zoning:        | C4-1D                 |
| Parking:       | 7 Spaces              |

### Property Images