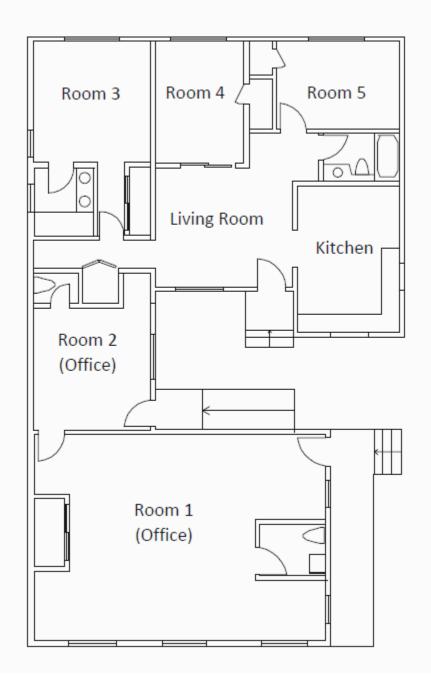

### Site Summary

| Address:       | 4531 Fountain Ave     |
|----------------|-----------------------|
|                | Los Angeles, CA 90029 |
| APN:           | 5542-012-032          |
| Lease Price:   | \$6,000 + NNN         |
| Building Size: | 1,856 sq. ft.         |
| Land Size:     | 7,3 sq. ft.           |
| Built:         | 1950                  |
| Zoning:        | C4-1D                 |
| Parking:       | 7 Spaces              |

### **Property Highlights**

- Ideal for office or retail use.
- > Entire Property available for Lease.
- Close Proximity to Hollywood Presbyterian Medical Center and Children's Hospital.
- ➢ Walk Score: Walker's Paradise (96)
- Transit Score: Excellent Transit (71)