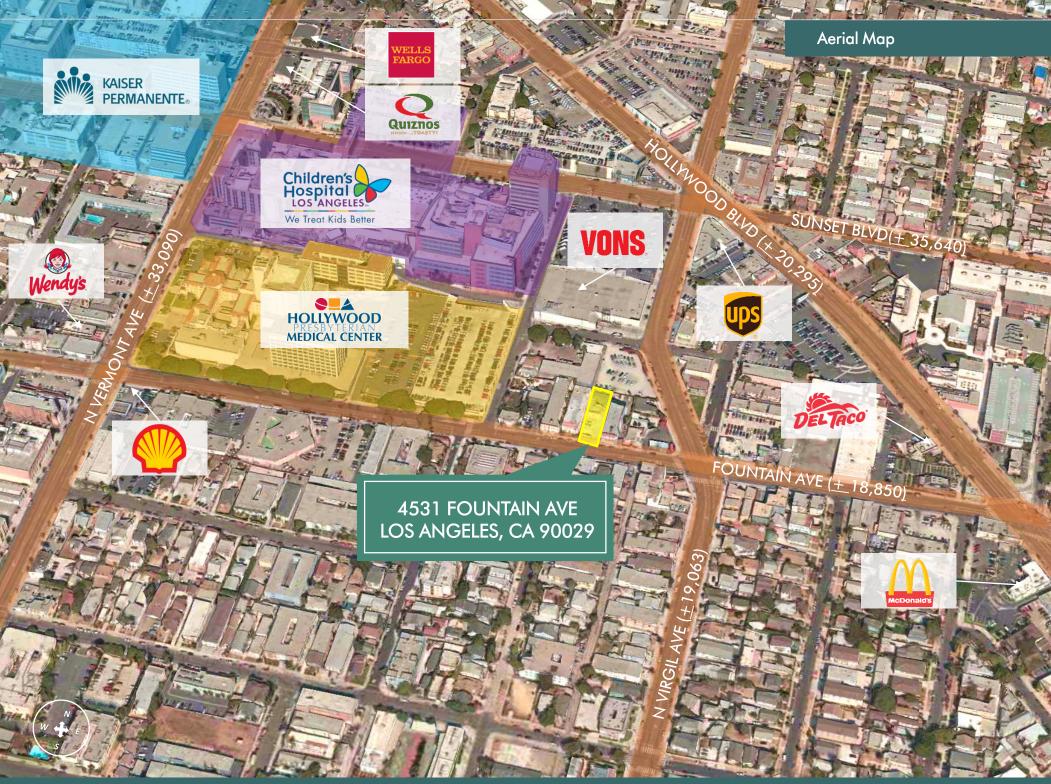

#### Market Overview

#### Demographics

2019 TOTAL POPULATION WITHIN 3-MILE RADIUS 477,251 2019 HOUSEHOLD INCOME WITHIN 3-MILE RADIUS \$44,139 2019 HOUSEHOLDS WITHIN 3-MILE RADIUS 190,054 POPULUATION GROWTH 2019 - 2024 WITHIN 3-MILE RADIUS 1.64% HH GROWTH 2019 – 2024 WITHIN 3-MILE RADIUS 1.60%