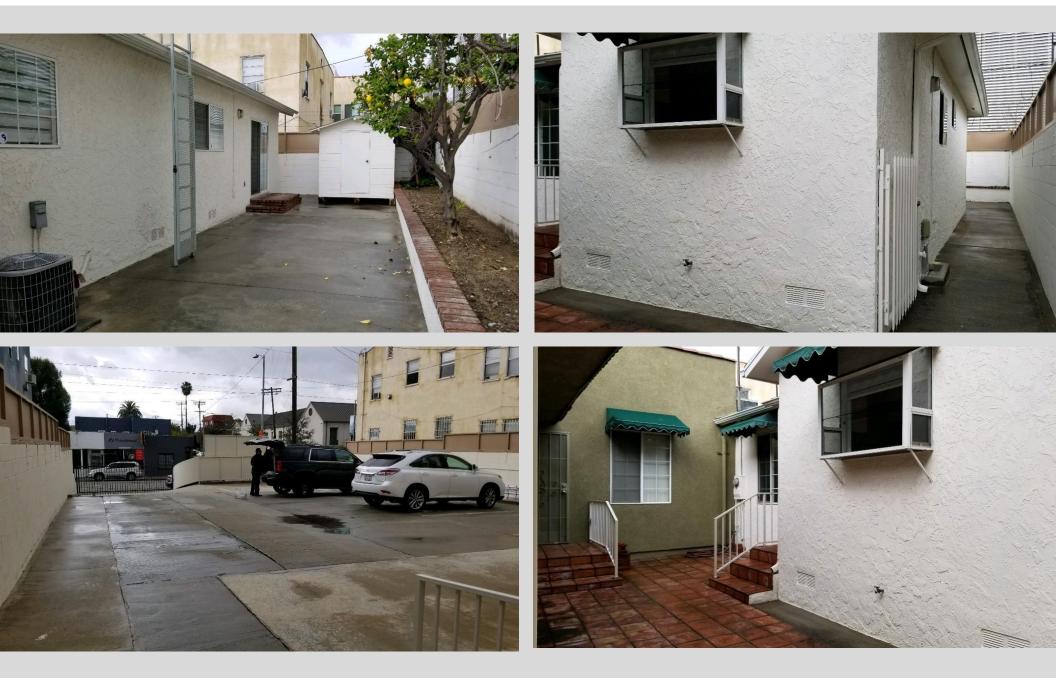

to independently confirm its accuracy and completeness.

### Site Summary

| Address:       | 4531 Fountain Ave     |
|----------------|-----------------------|
|                | Los Angeles, CA 90029 |
| APN:           | 5542-012-032          |
| Lease Price:   | \$6,000 + NNN         |
| Building Size: | 1,856 sq. ft.         |
| Land Size:     | 7,3 sq. ft.           |
| Built:         | 1950                  |
| Zoning:        | C4-1D                 |
| Parking:       | 7 Spaces              |

### **Property Highlights**

- Ideal for office or retail use.
- > Entire Property available for Lease.
- Close Proximity to Hollywood Presbyterian Medical Center and Children's Hospital.
- ➢ Walk Score: Walker's Paradise (96)
- Transit Score: Excellent Transit (71)





### Property Images



### Property Images



The information above has been obtained from sources believed reliable. While we do not doubt its accuracy, we have not verified it and make no guarantee, warranty or representation about it. It is your responsibility to independently confirm its accuracy and completeness.

#### Market Overview



#### Demographics

2019 TOTAL POPULATION WITHIN 3-MILE RADIUS 477,251 2019 HOUSEHOLD INCOME WITHIN 3-MILE RADIUS \$44,139 2019 HOUSEHOLDS WITHIN 3-MILE RADIUS 190,054 POPULUATION GROWTH 2019 - 2024 WITHIN 3-MILE RADIUS 1.64% HH GROWTH 2019 – 2024 WITHIN 3-MILE RADIUS 1.60%

The information above has been obtained from sources believed reliable. While we do not doubt its accuracy, we have not verified it and make no guarantee, warranty or representation about it. It is you