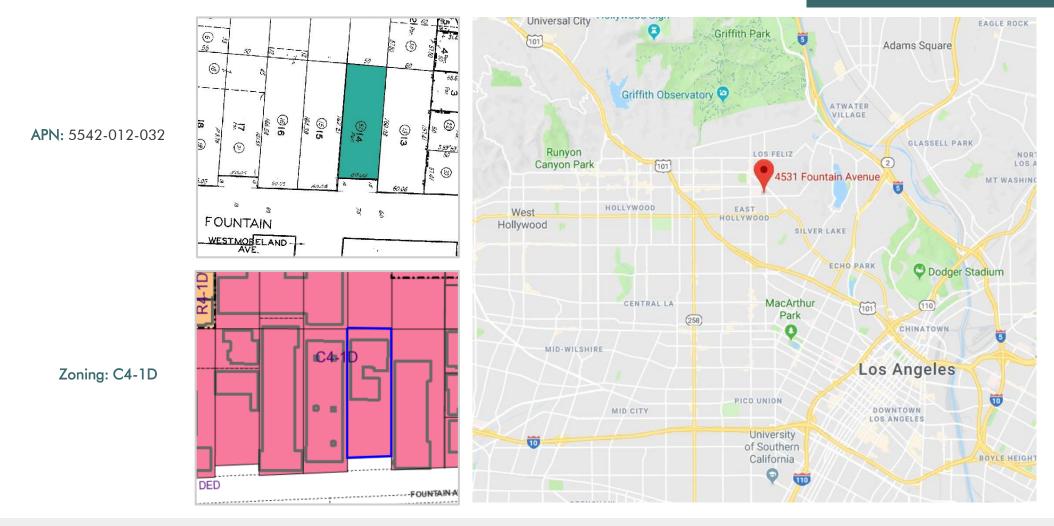

### Site Summary

| Address:       | 4531 Fountain Ave     |
|----------------|-----------------------|
|                | Los Angeles, CA 90029 |
| APN:           | 5542-012-032          |
| Lease Price:   | \$6,000 + NNN         |
| Building Size: | 1,856 sq. ft.         |
| Land Size:     | 7,3 sq. ft.           |
| Built:         | 1950                  |
| Zoning:        | C4-1D                 |
| Parking:       | 7 Spaces              |