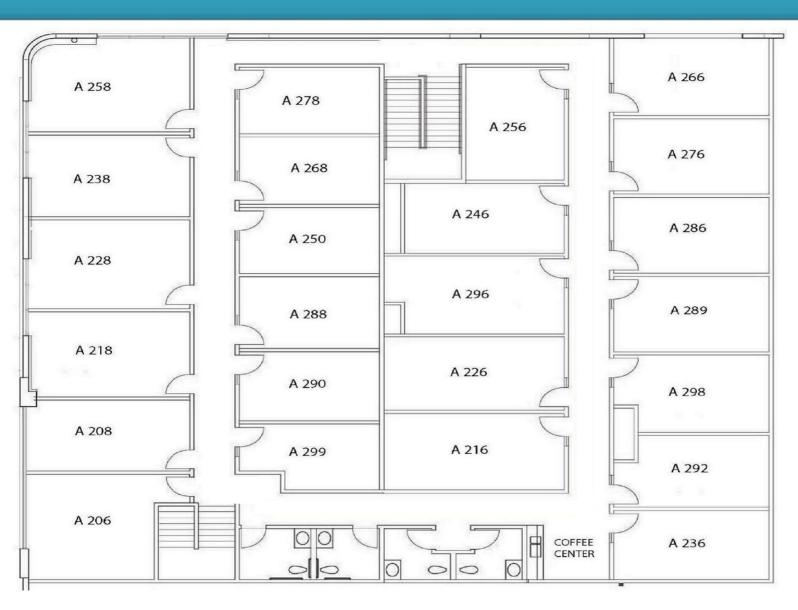

## 40 Executive Suites for Lease



17588 Rowland Street, City of Industry, CA 91748 Renee Rodriguez

Phone #: (626) 416-6445

Email: reneer@alcapitalinc.com



AL capital, Inc. 17528 Rowland Street City of Industry, CA 91748 Tel: 626-913-8939

Fax: 626-913-1911

#### Site Description

- Newly renovated as of March 2018
- 40 Executive Suites
- Total 15,631 SF, Executive Suites for Lease
- Office Sizes from 203 SF to 816 SF

Full Service Gross Leases include electricity

and internet

- Two Conference Rooms
- Lunch Room
- Full Time Receptionist
- Asking Price \$675 \$1,100



# Site Photos











## 1st Floor Plan



## 2nd Floor Plan