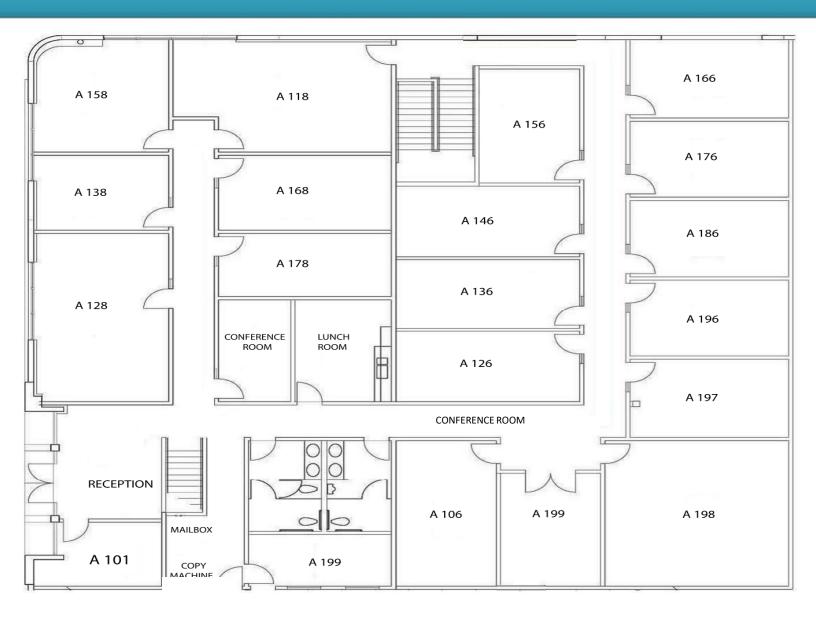

## 40 Executive Suites for Lease



17588 Rowland Street, City of Industry, CA 91748 Renee Rodriguez

Phone #: (626) 416-6445

Email: reneer@alcapitalinc.com



AL capital, Inc. 17528 Rowland Street City of Industry, CA 91748 Tel: 626-913-8939

Fax: 626-913-1911

#### Site Description

- Newly renovated as of March 2018
- 40 Executive Suites
- Total 15,631 SF, Executive Suites for Lease
- Office Sizes from 203 SF to 816 SF

Full Service Gross Leases include electricity

and internet

- Two Conference Rooms
- Lunch Room
- Full Time Receptionist
- Asking Price \$675 \$1,100



# Site Photos











## 1st Floor Plan



## 2nd Floor Plan